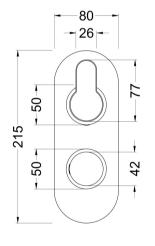

Sales Code: ARV8TW01 Description: Arvan Twin Thermostatic Valve

| Length (mm):                     |                                           |
|----------------------------------|-------------------------------------------|
| Width (mm):                      | 80                                        |
| Height (mm):                     | 215                                       |
| Depth (mm):                      | 136                                       |
| Nett Weight (kg):                | 2.57                                      |
| Packaging Dimensions             |                                           |
| Length (mm):                     | 250                                       |
| Width (mm):                      | 240                                       |
| Height (mm):                     | 110                                       |
| Gross Weight (kg):               | 2.57                                      |
| Packaging Data                   |                                           |
| Box Colour:                      | White Cardboard Box                       |
| Box Oty:                         | 1                                         |
| Label Size:                      | 100 x 50                                  |
| Label Colour:                    | White Label                               |
| Label Qty:                       | 1                                         |
| Outer Box Dimensions (If A       | <del>_</del>                              |
| Length (mm):                     | -FF                                       |
| Width (mm):                      | 360                                       |
| Height (mm):                     | 500                                       |
| Depth (mm):                      | 280                                       |
| Gross Weight (kg):               | 15                                        |
| Barcode:                         | 5056462623092                             |
| Product Details                  |                                           |
| Country of Origin:               | China                                     |
| Fitting Instruction:             | No                                        |
| Product Material:                | Brass/ABS                                 |
| Mount Type:                      | Recessed, Wall                            |
| Outlet Elbow Supplied:           | No                                        |
| Easy Clean:                      | Not Applicable                            |
| Head Included:                   | No                                        |
| Handset Included:                | No                                        |
| Body Jets Included:              | Not Applicable                            |
| No of Body Jets:                 | Not Applicable                            |
| Operating Pressure (bar):        | 0.1                                       |
| Valve/Cartridge Type:            | 1/4 Turn Ceramic Disc                     |
| Flow Rates (L/min): 0.1 bar: 5.5 | 0.5 bar: 14 1 bar: 20 2 bar: 29 3 bar: 44 |
| ΓMV2 Approved: No                | Approval No: N/A                          |
| ΓMV3 Approved: No                | Approval No: N/A                          |
| WRAS Approved: Yes               | Approval No: 2204707                      |
| Head Function:                   | Not Applicable                            |
| Handset Function:                | Not Applicable                            |
| Body Jet Info:                   | Not Applicable                            |
| Joan Dec IIIIo.                  | 15 mm (1/2" Bsp)                          |
| Pine Size:                       |                                           |
| Pipe Size:                       |                                           |
| Pipe Centres:                    | N/A                                       |
| *                                |                                           |