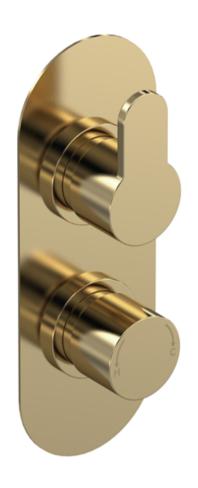

Sales Code: ARV8TW01 Description: Arvan Twin Thermostatic Valve

| Length (mm):                     |                                           |
|----------------------------------|-------------------------------------------|
| Width (mm):                      | 80                                        |
| Height (mm):                     | 215                                       |
| Depth (mm):                      | 136                                       |
| Nett Weight (kg):                | 2.57                                      |
| Packaging Dimensions             |                                           |
| Length (mm):                     | 250                                       |
| Width (mm):                      | 240                                       |
| Height (mm):                     | 110                                       |
| Gross Weight (kg):               | 2.57                                      |
| Packaging Data                   |                                           |
| Box Colour:                      | White Cardboard Box                       |
| Box Oty:                         | 1                                         |
| Label Size:                      | 100 x 50                                  |
| Label Colour:                    | White Label                               |
| Label Qty:                       | 1                                         |
| Outer Box Dimensions (If A       | <del>_</del>                              |
| Length (mm):                     | -FF                                       |
| Width (mm):                      | 360                                       |
| Height (mm):                     | 500                                       |
| Depth (mm):                      | 280                                       |
| Gross Weight (kg):               | 15                                        |
| Barcode:                         | 5056462623092                             |
| Product Details                  |                                           |
| Country of Origin:               | China                                     |
| Fitting Instruction:             | No                                        |
| Product Material:                | Brass/ABS                                 |
| Mount Type:                      | Recessed, Wall                            |
| Outlet Elbow Supplied:           | No                                        |
| Easy Clean:                      | Not Applicable                            |
| Head Included:                   | No                                        |
| Handset Included:                | No                                        |
| Body Jets Included:              | Not Applicable                            |
| No of Body Jets:                 | Not Applicable                            |
| Operating Pressure (bar):        | 0.1                                       |
| Valve/Cartridge Type:            | 1/4 Turn Ceramic Disc                     |
| Flow Rates (L/min): 0.1 bar: 5.5 | 0.5 bar: 14 1 bar: 20 2 bar: 29 3 bar: 44 |
| ΓMV2 Approved: No                | Approval No: N/A                          |
| ΓMV3 Approved: No                | Approval No: N/A                          |
| WRAS Approved: Yes               | Approval No: 2204707                      |
| Head Function:                   | Not Applicable                            |
| Handset Function:                | Not Applicable                            |
| Body Jet Info:                   | Not Applicable                            |
| Joan Dec IIIIo.                  | 15 mm (1/2" Bsp)                          |
| Pine Size:                       |                                           |
| Pipe Size:                       |                                           |
| Pipe Centres:                    | N/A                                       |
| *                                |                                           |