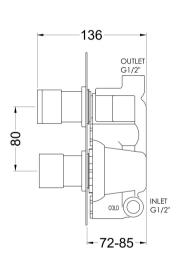

Sales Code: ARV8TW01 Description: Arvan Twin Thermostatic Valve

| Length (mm):                     |                                           |
|----------------------------------|-------------------------------------------|
| Width (mm):                      | 80                                        |
| Height (mm):                     | 215                                       |
| Depth (mm):                      | 136                                       |
| Nett Weight (kg):                | 2.57                                      |
| Packaging Dimensions             |                                           |
| Length (mm):                     | 250                                       |
| Width (mm):                      | 240                                       |
| Height (mm):                     | 110                                       |
| Gross Weight (kg):               | 2.57                                      |
| Packaging Data                   |                                           |
| Box Colour:                      | White Cardboard Box                       |
| Box Oty:                         | 1                                         |
| Label Size:                      | 100 x 50                                  |
| Label Colour:                    | White Label                               |
| Label Qty:                       | 1                                         |
| Outer Box Dimensions (If A       | <del>_</del>                              |
| Length (mm):                     | -FF                                       |
| Width (mm):                      | 360                                       |
| Height (mm):                     | 500                                       |
| Depth (mm):                      | 280                                       |
| Gross Weight (kg):               | 15                                        |
| Barcode:                         | 5056462623092                             |
| Product Details                  |                                           |
| Country of Origin:               | China                                     |
| Fitting Instruction:             | No                                        |
| Product Material:                | Brass/ABS                                 |
| Mount Type:                      | Recessed, Wall                            |
| Outlet Elbow Supplied:           | No                                        |
| Easy Clean:                      | Not Applicable                            |
| Head Included:                   | No                                        |
| Handset Included:                | No                                        |
| Body Jets Included:              | Not Applicable                            |
| No of Body Jets:                 | Not Applicable                            |
| Operating Pressure (bar):        | 0.1                                       |
| Valve/Cartridge Type:            | 1/4 Turn Ceramic Disc                     |
| Flow Rates (L/min): 0.1 bar: 5.5 | 0.5 bar: 14 1 bar: 20 2 bar: 29 3 bar: 44 |
| ΓMV2 Approved: No                | Approval No: N/A                          |
| ΓMV3 Approved: No                | Approval No: N/A                          |
| WRAS Approved: Yes               | Approval No: 2204707                      |
| Head Function:                   | Not Applicable                            |
| Handset Function:                | Not Applicable                            |
| Body Jet Info:                   | Not Applicable                            |
| Joan Dec IIIIo.                  | 15 mm (1/2" Bsp)                          |
| Pine Size:                       |                                           |
| Pipe Size:                       |                                           |
| Pipe Centres:                    | N/A                                       |
| *                                |                                           |