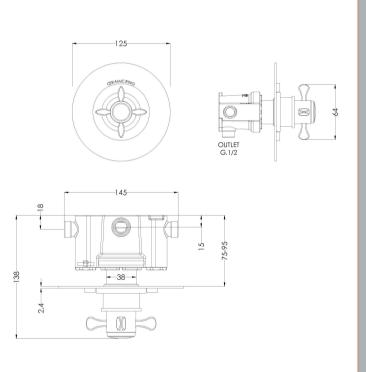

Sales Code: SELTC11 Description: Selby Thermostatic Temp Control Valve

| Product Dimensions                |                                                   |
|-----------------------------------|---------------------------------------------------|
| Length (mm):                      |                                                   |
| Width (mm):                       | 125                                               |
| Height (mm):                      | 125                                               |
| Depth (mm):                       | 138                                               |
| Nett Weight (kg):                 | 2                                                 |
|                                   | Z                                                 |
| Packaging Dimensions              |                                                   |
| Length (mm):                      | 246                                               |
| Width (mm):                       | 181                                               |
| Height (mm):                      | 121                                               |
| Gross Weight (kg):                | 2                                                 |
| Packaging Data                    |                                                   |
| Box Colour:                       | White Cardboard Box                               |
| Box Qty:                          | 1                                                 |
| Label Size:                       | 100 x 50                                          |
| Label Colour:                     | White Label                                       |
| Label Qty:                        | 1                                                 |
| <b>Outer Box Dimensions (If A</b> | Applicable)                                       |
| Length (mm):                      |                                                   |
| Width (mm):                       | 380                                               |
| Height (mm):                      | 750                                               |
| Depth (mm):                       | 260                                               |
| Gross Weight (kg):                |                                                   |
| Barcode:                          | 5056462623900                                     |
| Product Details                   |                                                   |
| Country of Origin:                | United Kingdom                                    |
| Fitting Instruction:              | No                                                |
| Product Material:                 | Brass/ABS                                         |
| Mount Type:                       | Wall, Recessed                                    |
| Outlet Elbow Supplied:            | No                                                |
| Easy Clean:                       | Not Applicable                                    |
| Head Included:                    | No                                                |
| Handset Included:                 | No                                                |
| Body Jets Included:               | No                                                |
| No of Body Jets:                  | Not Applicable                                    |
| Operating Pressure (bar):         | 0.1                                               |
| Valve/Cartridge Type:             | Not Applicable                                    |
| Flow Rates (L/min): 0.1 bar: 5.8  | 0.5 bar: 15.1 1 bar: 21.6 2 bar: 30.7 3 bar: 37.6 |
| TMV2 Approved: No                 | Approval No: N/A                                  |
| TMV3 Approved: No                 | Approval No: N/A                                  |
| WRAS Approved: No                 | Approval No: N/A                                  |
| Head Function:                    | Not Applicable                                    |
| Handset Function:                 | Not Applicable                                    |
| Body Jet Info:                    | Not Applicable                                    |
| Pipe Size:                        | 15 mm (1/2" Bsp)                                  |
| Pipe Centres:                     | N/A                                               |
| Colour/Finish:                    | Chrome                                            |
| Hose Included:                    | Not Applicable                                    |
| No. of Outlets:                   | 1                                                 |
| 110. 01 Outlets.                  | *                                                 |