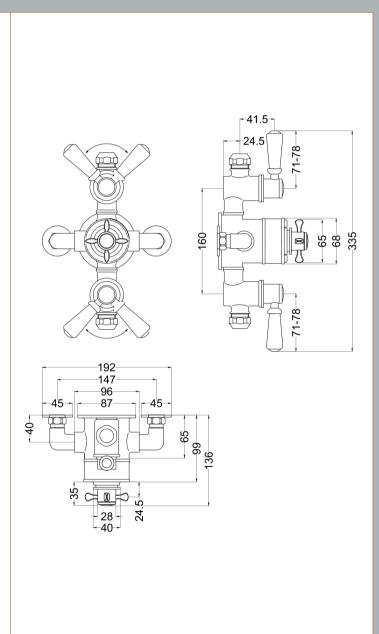

Sales Code: SELTR02E Description: Selby Triple Exposed Shower Valve

| D 1 (D' '                        |                                          |    |
|----------------------------------|------------------------------------------|----|
| Product Dimensions               |                                          |    |
| Length (mm):                     | 405                                      |    |
| Width (mm):                      | 195                                      |    |
| Height (mm):                     | 332                                      |    |
| Depth (mm):                      | 135                                      |    |
| Nett Weight (kg):                | 3.7                                      |    |
| Packaging Dimensions             |                                          |    |
| Length (mm):                     | 245                                      |    |
| Width (mm):                      | 215                                      |    |
| Height (mm):                     | 170                                      |    |
| Gross Weight (kg):               | 3.7                                      |    |
| Packaging Data                   |                                          |    |
| Box Colour:                      | White Cardboard Box                      |    |
| Box Oty:                         | 1                                        |    |
| Label Size:                      | 100 x 50                                 |    |
| Label Colour:                    | White Label                              |    |
| Label Qty:                       | 1                                        |    |
| Outer Box Dimensions (If A       | <del>_</del>                             |    |
|                                  | трисане)                                 |    |
| Length (mm):                     | 450                                      |    |
| Width (mm):                      | 450                                      |    |
| Height (mm):                     | 370                                      |    |
| Depth (mm):                      | 500                                      |    |
| Gross Weight (kg):               | F0FC4C3C33040                            |    |
| Barcode:                         | 5056462623948                            |    |
| Product Details                  |                                          |    |
| Country of Origin:               | United Kingdom                           |    |
| Fitting Instruction:             | No                                       |    |
| Product Material:                | Brass                                    |    |
| Mount Type:                      | Wall                                     |    |
| Outlet Elbow Supplied:           | Not Applicable                           |    |
| Easy Clean:                      | Not Applicable                           |    |
| Head Included:                   | No                                       |    |
| Handset Included:                | No                                       |    |
| Body Jets Included:              | No                                       |    |
| No of Body Jets:                 | Not Applicable                           |    |
| Operating Pressure (bar):        | 0.1                                      |    |
| Valve/Cartridge Type:            | 1/4 Turn Ceramic Disc                    |    |
| Flow Rates (L/min): 0.1 bar: 4.5 | 0.5 bar: 13 1 bar: 18.5 2 bar: 26 3 bar: | 33 |
| TMV2 Approved: No                | Approval No: N/A                         |    |
| TMV3 Approved: No                | Approval No: N/A                         |    |
| WRAS Approved: No                | Approval No: N/A                         |    |
| Head Function:                   | Not Applicable                           |    |
| Handset Function:                | Not Applicable                           |    |
| Body Jet Info:                   | Not Applicable                           |    |
| Pipe Size:                       | 15 mm (1/2" Bsp)                         |    |
| Pipe Centres:                    | 150                                      |    |
| Colour/Finish:                   | Chrome                                   |    |
| Hose Included:                   | Not Applicable                           |    |
| No. of Outlets:                  | 2                                        |    |
|                                  |                                          |    |