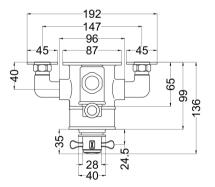

## TECHNICAL DATA SHEET

ROXOR

Sales Code: SELTW01E

**Description:** Selby Twin Exposed Shower Valve

-210-

| Product Dimensions               |                                   |           |
|----------------------------------|-----------------------------------|-----------|
| Length (mm):                     |                                   |           |
| Width (mm):                      | 195                               |           |
| Height (mm):                     | 206                               |           |
| Depth (mm):                      | 135                               |           |
| Nett Weight (kg):                | 3.2                               |           |
| Packaging Dimensions             |                                   |           |
| Length (mm):                     | 245                               |           |
| Width (mm):                      | 215                               |           |
| Height (mm):                     | 170                               |           |
| Gross Weight (kg):               | 3.2                               |           |
| Packaging Data                   |                                   |           |
| Box Colour:                      | White Cardboard Box               |           |
| Box Qty:                         | 1                                 |           |
| Label Size:                      | 100 x 50                          |           |
| Label Colour:                    | White Label                       |           |
| Label Qty:                       | 1                                 |           |
| Outer Box Dimensions (If         |                                   |           |
| Length (mm):                     |                                   |           |
| Width (mm):                      | 440                               |           |
| Height (mm):                     | 480                               |           |
| Depth (mm):                      | 520                               |           |
| Gross Weight (kg):               |                                   |           |
| Barcode:                         | 5056462623931                     |           |
| Product Details                  |                                   |           |
| Country of Origin:               | United Kingdom                    |           |
| Fitting Instruction:             | No                                |           |
| Product Material:                | Brass                             |           |
| Mount Type:                      | Wall                              |           |
| Outlet Elbow Supplied:           | Not Applicable                    |           |
| Easy Clean:                      | Not Applicable                    |           |
| Head Included:                   | No                                |           |
| Handset Included:                | No                                |           |
| Body Jets Included:              | No                                |           |
| No of Body Jets:                 | Not Applicable                    |           |
| Operating Pressure (bar):        | 0.1                               |           |
| Valve/Cartridge Type:            | 1/4 Turn Ceramic Disc             |           |
| Flow Rates (L/min): 0.1 bar: 4.5 | 0.5 bar: 13 1 bar: 18.5 2 bar: 26 | 3 bar: 33 |
| TMV2 Approved: No                | Approval No: N/A                  |           |
| TMV3 Approved: No                | Approval No: N/A                  |           |
| WRAS Approved: No                | Approval No: N/A                  |           |
| Head Function:                   | Not Applicable                    |           |
| Handset Function:                | Not Applicable                    |           |
| Body Jet Info:                   | Not Applicable                    |           |
| Pipe Size:                       | 15 mm (1/2" Bsp)                  |           |
| Pipe Centres:                    | 150mm                             |           |
| Colour/Finish:                   | Chrome                            |           |
| Hose Included:                   | Not Applicable                    |           |
|                                  |                                   |           |