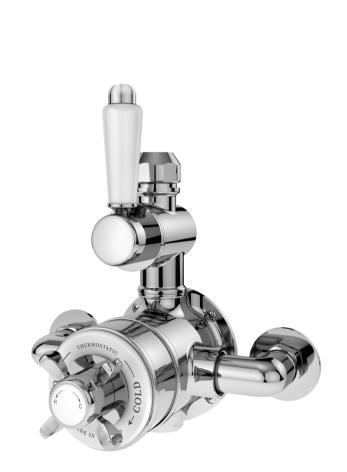

## TECHNICAL DATA SHEET

ROXOR

Sales Code: SELTW01E

**Description:** Selby Twin Exposed Shower Valve

-210-

| Product Dimensions               |                                   |           |
|----------------------------------|-----------------------------------|-----------|
| Length (mm):                     |                                   |           |
| Width (mm):                      | 195                               |           |
| Height (mm):                     | 206                               |           |
| Depth (mm):                      | 135                               |           |
| Nett Weight (kg):                | 3.2                               |           |
| Packaging Dimensions             |                                   |           |
| Length (mm):                     | 245                               |           |
| Width (mm):                      | 215                               |           |
| Height (mm):                     | 170                               |           |
| Gross Weight (kg):               | 3.2                               |           |
| Packaging Data                   |                                   |           |
| Box Colour:                      | White Cardboard Box               |           |
| Box Qty:                         | 1                                 |           |
| Label Size:                      | 100 x 50                          |           |
| Label Colour:                    | White Label                       |           |
| Label Qty:                       | 1                                 |           |
| Outer Box Dimensions (If         |                                   |           |
| Length (mm):                     |                                   |           |
| Width (mm):                      | 440                               |           |
| Height (mm):                     | 480                               |           |
| Depth (mm):                      | 520                               |           |
| Gross Weight (kg):               |                                   |           |
| Barcode:                         | 5056462623931                     |           |
| Product Details                  |                                   |           |
| Country of Origin:               | United Kingdom                    |           |
| Fitting Instruction:             | No                                |           |
| Product Material:                | Brass                             |           |
| Mount Type:                      | Wall                              |           |
| Outlet Elbow Supplied:           | Not Applicable                    |           |
| Easy Clean:                      | Not Applicable                    |           |
| Head Included:                   | No                                |           |
| Handset Included:                | No                                |           |
| Body Jets Included:              | No                                |           |
| No of Body Jets:                 | Not Applicable                    |           |
| Operating Pressure (bar):        | 0.1                               |           |
| Valve/Cartridge Type:            | 1/4 Turn Ceramic Disc             |           |
| Flow Rates (L/min): 0.1 bar: 4.5 | 0.5 bar: 13 1 bar: 18.5 2 bar: 26 | 3 bar: 33 |
| TMV2 Approved: No                | Approval No: N/A                  |           |
| TMV3 Approved: No                | Approval No: N/A                  |           |
| WRAS Approved: No                | Approval No: N/A                  |           |
| Head Function:                   | Not Applicable                    |           |
| Handset Function:                | Not Applicable                    |           |
| Body Jet Info:                   | Not Applicable                    |           |
| Pipe Size:                       | 15 mm (1/2" Bsp)                  |           |
| Pipe Centres:                    | 150mm                             |           |
| Colour/Finish:                   | Chrome                            |           |
| Hose Included:                   | Not Applicable                    |           |
|                                  |                                   |           |