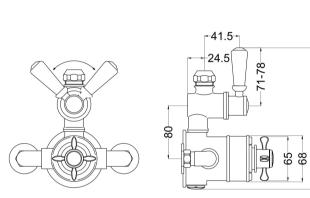

## TECHNICAL DATA SHEET

ROXOR

Sales Code: SELTW01E

**Description:** Selby Twin Exposed Shower Valve

-210-

| Product Dimensions               |                                   |           |
|----------------------------------|-----------------------------------|-----------|
| Length (mm):                     |                                   |           |
| Width (mm):                      | 195                               |           |
| Height (mm):                     | 206                               |           |
| Depth (mm):                      | 135                               |           |
| Nett Weight (kg):                | 3.2                               |           |
| Packaging Dimensions             |                                   |           |
| Length (mm):                     | 245                               |           |
| Width (mm):                      | 215                               |           |
| Height (mm):                     | 170                               |           |
| Gross Weight (kg):               | 3.2                               |           |
| Packaging Data                   |                                   |           |
| Box Colour:                      | White Cardboard Box               |           |
| Box Qty:                         | 1                                 |           |
| Label Size:                      | 100 x 50                          |           |
| Label Colour:                    | White Label                       |           |
| Label Qty:                       | 1                                 |           |
| Outer Box Dimensions (If         |                                   |           |
| Length (mm):                     |                                   |           |
| Width (mm):                      | 440                               |           |
| Height (mm):                     | 480                               |           |
| Depth (mm):                      | 520                               |           |
| Gross Weight (kg):               |                                   |           |
| Barcode:                         | 5056462623931                     |           |
| Product Details                  |                                   |           |
| Country of Origin:               | United Kingdom                    |           |
| Fitting Instruction:             | No                                |           |
| Product Material:                | Brass                             |           |
| Mount Type:                      | Wall                              |           |
| Outlet Elbow Supplied:           | Not Applicable                    |           |
| Easy Clean:                      | Not Applicable                    |           |
| Head Included:                   | No                                |           |
| Handset Included:                | No                                |           |
| Body Jets Included:              | No                                |           |
| No of Body Jets:                 | Not Applicable                    |           |
| Operating Pressure (bar):        | 0.1                               |           |
| Valve/Cartridge Type:            | 1/4 Turn Ceramic Disc             |           |
| Flow Rates (L/min): 0.1 bar: 4.5 | 0.5 bar: 13 1 bar: 18.5 2 bar: 26 | 3 bar: 33 |
| TMV2 Approved: No                | Approval No: N/A                  |           |
| TMV3 Approved: No                | Approval No: N/A                  |           |
| WRAS Approved: No                | Approval No: N/A                  |           |
| Head Function:                   | Not Applicable                    |           |
| Handset Function:                | Not Applicable                    |           |
| Body Jet Info:                   | Not Applicable                    |           |
| Pipe Size:                       | 15 mm (1/2" Bsp)                  |           |
| Pipe Centres:                    | 150mm                             |           |
| Colour/Finish:                   | Chrome                            |           |
| Hose Included:                   | Not Applicable                    |           |
|                                  |                                   |           |