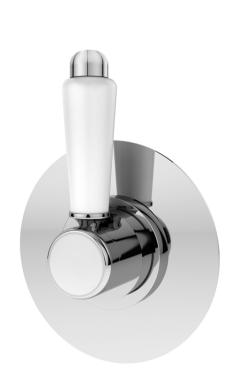

Sales Code: SELWD14 Description: Selby Concealed Diverter 2/3/4 Way

| <b>Product Dimensions</b>        |                                     |             |
|----------------------------------|-------------------------------------|-------------|
| Length (mm):                     |                                     |             |
| Width (mm):                      | 100                                 |             |
| Height (mm):                     | 100                                 |             |
| Depth (mm):                      | 145                                 |             |
| Nett Weight (kg):                | 1.1                                 |             |
| <b>Packaging Dimensions</b>      |                                     |             |
| Length (mm):                     | 189                                 |             |
| Width (mm):                      | 175                                 |             |
| Height (mm):                     | 124                                 |             |
| Gross Weight (kg):               | 1.1                                 |             |
| Packaging Data                   |                                     |             |
| Box Colour:                      | White Cardboard Box                 |             |
| Box Oty:                         | 1                                   |             |
| Label Size:                      | 100 x 50                            |             |
| Label Colour:                    | White Label                         |             |
| Label Qty:                       | 1                                   |             |
| Outer Box Dimensions (If A       | Applicable)                         |             |
| Length (mm):                     | -ppiicuoie)                         |             |
| Width (mm):                      | 370                                 |             |
| Height (mm):                     | 720                                 |             |
| Depth (mm):                      | 220                                 |             |
| Gross Weight (kg):               | 220                                 |             |
| Barcode:                         | 5056462623924                       |             |
| Product Details                  |                                     |             |
| Country of Origin:               | United Kingdom                      |             |
| Fitting Instruction:             | No.                                 |             |
| Product Material:                | Brass                               |             |
| Mount Type:                      | Recessed, Wall                      |             |
| Outlet Elbow Supplied:           | No No                               |             |
| Easy Clean:                      | Not Applicable                      |             |
| Head Included:                   | No                                  |             |
| Handset Included:                | No                                  |             |
| Body Jets Included:              | No                                  |             |
| No of Body Jets:                 | Not Applicable                      |             |
| Operating Pressure (bar):        | 0.2                                 |             |
| Valve/Cartridge Type:            | 1/4 Turn Ceramic Disc               |             |
| Flow Rates (L/min): 0.1 bar: 5.2 | 0.5 bar: 13.3 1 bar: 19.1 2 bar: 27 | 3 bar: 33.2 |
| TMV2 Approved: No                | Approval No: N/A                    | 00.2        |
| TMV3 Approved: No                | Approval No: N/A                    |             |
| WRAS Approved: No                | Approval No: N/A                    |             |
| Head Function:                   | Not Applicable                      |             |
| Handset Function:                | Not Applicable                      |             |
| Body Jet Info:                   | Not Applicable                      |             |
| Pipe Size:                       | 15 mm (1/2" Bsp)                    |             |
| Pipe Centres:                    | N/A                                 |             |
| Colour/Finish:                   | Chrome                              |             |
| Hose Included:                   | Not Applicable                      |             |
| No. of Outlets:                  | 4                                   |             |
| 110. 01 Outlets.                 |                                     |             |