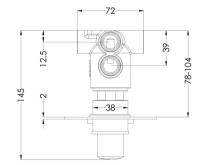

Sales Code: SELWD14 Description: Selby Concealed Diverter 2/3/4 Way

| <b>Product Dimensions</b>        |                                     |             |
|----------------------------------|-------------------------------------|-------------|
| Length (mm):                     |                                     |             |
| Width (mm):                      | 100                                 |             |
| Height (mm):                     | 100                                 |             |
| Depth (mm):                      | 145                                 |             |
| Nett Weight (kg):                | 1.1                                 |             |
| <b>Packaging Dimensions</b>      |                                     |             |
| Length (mm):                     | 189                                 |             |
| Width (mm):                      | 175                                 |             |
| Height (mm):                     | 124                                 |             |
| Gross Weight (kg):               | 1.1                                 |             |
| Packaging Data                   |                                     |             |
| Box Colour:                      | White Cardboard Box                 |             |
| Box Oty:                         | 1                                   |             |
| Label Size:                      | 100 x 50                            |             |
| Label Colour:                    | White Label                         |             |
| Label Qty:                       | 1                                   |             |
| Outer Box Dimensions (If A       | Applicable)                         |             |
| Length (mm):                     | -ppiicuoie)                         |             |
| Width (mm):                      | 370                                 |             |
| Height (mm):                     | 720                                 |             |
| Depth (mm):                      | 220                                 |             |
| Gross Weight (kg):               | 220                                 |             |
| Barcode:                         | 5056462623924                       |             |
| Product Details                  |                                     |             |
| Country of Origin:               | United Kingdom                      |             |
| Fitting Instruction:             | No.                                 |             |
| Product Material:                | Brass                               |             |
| Mount Type:                      | Recessed, Wall                      |             |
| Outlet Elbow Supplied:           | No No                               |             |
| Easy Clean:                      | Not Applicable                      |             |
| Head Included:                   | No                                  |             |
| Handset Included:                | No                                  |             |
| Body Jets Included:              | No                                  |             |
| No of Body Jets:                 | Not Applicable                      |             |
| Operating Pressure (bar):        | 0.2                                 |             |
| Valve/Cartridge Type:            | 1/4 Turn Ceramic Disc               |             |
| Flow Rates (L/min): 0.1 bar: 5.2 | 0.5 bar: 13.3 1 bar: 19.1 2 bar: 27 | 3 bar: 33.2 |
| TMV2 Approved: No                | Approval No: N/A                    | 00.2        |
| TMV3 Approved: No                | Approval No: N/A                    |             |
| WRAS Approved: No                | Approval No: N/A                    |             |
| Head Function:                   | Not Applicable                      |             |
| Handset Function:                | Not Applicable                      |             |
| Body Jet Info:                   | Not Applicable                      |             |
| Pipe Size:                       | 15 mm (1/2" Bsp)                    |             |
| Pipe Centres:                    | N/A                                 |             |
| Colour/Finish:                   | Chrome                              |             |
| Hose Included:                   | Not Applicable                      |             |
| No. of Outlets:                  | 4                                   |             |
| 110. 01 Outlets.                 |                                     |             |