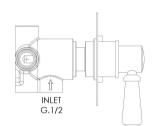

Sales Code: SELWD14 Description: Selby Concealed Diverter 2/3/4 Way

| <b>Product Dimensions</b>        |                                     |             |
|----------------------------------|-------------------------------------|-------------|
| Length (mm):                     |                                     |             |
| Width (mm):                      | 100                                 |             |
| Height (mm):                     | 100                                 |             |
| Depth (mm):                      | 145                                 |             |
| Nett Weight (kg):                | 1.1                                 |             |
| <b>Packaging Dimensions</b>      |                                     |             |
| Length (mm):                     | 189                                 |             |
| Width (mm):                      | 175                                 |             |
| Height (mm):                     | 124                                 |             |
| Gross Weight (kg):               | 1.1                                 |             |
| Packaging Data                   |                                     |             |
| Box Colour:                      | White Cardboard Box                 |             |
| Box Oty:                         | 1                                   |             |
| Label Size:                      | 100 x 50                            |             |
| Label Colour:                    | White Label                         |             |
| Label Qty:                       | 1                                   |             |
| Outer Box Dimensions (If A       | Applicable)                         |             |
| Length (mm):                     | -ppiicuoie)                         |             |
| Width (mm):                      | 370                                 |             |
| Height (mm):                     | 720                                 |             |
| Depth (mm):                      | 220                                 |             |
| Gross Weight (kg):               | 220                                 |             |
| Barcode:                         | 5056462623924                       |             |
| Product Details                  |                                     |             |
| Country of Origin:               | United Kingdom                      |             |
| Fitting Instruction:             | No.                                 |             |
| Product Material:                | Brass                               |             |
| Mount Type:                      | Recessed, Wall                      |             |
| Outlet Elbow Supplied:           | No No                               |             |
| Easy Clean:                      | Not Applicable                      |             |
| Head Included:                   | No                                  |             |
| Handset Included:                | No                                  |             |
| Body Jets Included:              | No                                  |             |
| No of Body Jets:                 | Not Applicable                      |             |
| Operating Pressure (bar):        | 0.2                                 |             |
| Valve/Cartridge Type:            | 1/4 Turn Ceramic Disc               |             |
| Flow Rates (L/min): 0.1 bar: 5.2 | 0.5 bar: 13.3 1 bar: 19.1 2 bar: 27 | 3 bar: 33.2 |
| TMV2 Approved: No                | Approval No: N/A                    | 00.2        |
| TMV3 Approved: No                | Approval No: N/A                    |             |
| WRAS Approved: No                | Approval No: N/A                    |             |
| Head Function:                   | Not Applicable                      |             |
| Handset Function:                | Not Applicable                      |             |
| Body Jet Info:                   | Not Applicable                      |             |
| Pipe Size:                       | 15 mm (1/2" Bsp)                    |             |
| Pipe Centres:                    | N/A                                 |             |
| Colour/Finish:                   | Chrome                              |             |
| Hose Included:                   | Not Applicable                      |             |
| No. of Outlets:                  | 4                                   |             |
| 110. 01 Outlets.                 |                                     |             |