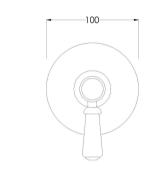

Sales Code: SELWD14 Description: Selby Concealed Diverter 2/3/4 Way

| <b>Product Dimensions</b>        |                                     |             |
|----------------------------------|-------------------------------------|-------------|
| Length (mm):                     |                                     |             |
| Width (mm):                      | 100                                 |             |
| Height (mm):                     | 100                                 |             |
| Depth (mm):                      | 145                                 |             |
| Nett Weight (kg):                | 1.1                                 |             |
| <b>Packaging Dimensions</b>      |                                     |             |
| Length (mm):                     | 189                                 |             |
| Width (mm):                      | 175                                 |             |
| Height (mm):                     | 124                                 |             |
| Gross Weight (kg):               | 1.1                                 |             |
| Packaging Data                   |                                     |             |
| Box Colour:                      | White Cardboard Box                 |             |
| Box Oty:                         | 1                                   |             |
| Label Size:                      | 100 x 50                            |             |
| Label Colour:                    | White Label                         |             |
| Label Qty:                       | 1                                   |             |
| Outer Box Dimensions (If A       | Applicable)                         |             |
| Length (mm):                     | -ppiicuoie)                         |             |
| Width (mm):                      | 370                                 |             |
| Height (mm):                     | 720                                 |             |
| Depth (mm):                      | 220                                 |             |
| Gross Weight (kg):               | 220                                 |             |
| Barcode:                         | 5056462623924                       |             |
| Product Details                  |                                     |             |
| Country of Origin:               | United Kingdom                      |             |
| Fitting Instruction:             | No.                                 |             |
| Product Material:                | Brass                               |             |
| Mount Type:                      | Recessed, Wall                      |             |
| Outlet Elbow Supplied:           | No No                               |             |
| Easy Clean:                      | Not Applicable                      |             |
| Head Included:                   | No                                  |             |
| Handset Included:                | No                                  |             |
| Body Jets Included:              | No                                  |             |
| No of Body Jets:                 | Not Applicable                      |             |
| Operating Pressure (bar):        | 0.2                                 |             |
| Valve/Cartridge Type:            | 1/4 Turn Ceramic Disc               |             |
| Flow Rates (L/min): 0.1 bar: 5.2 | 0.5 bar: 13.3 1 bar: 19.1 2 bar: 27 | 3 bar: 33.2 |
| TMV2 Approved: No                | Approval No: N/A                    | 00.2        |
| TMV3 Approved: No                | Approval No: N/A                    |             |
| WRAS Approved: No                | Approval No: N/A                    |             |
| Head Function:                   | Not Applicable                      |             |
| Handset Function:                | Not Applicable                      |             |
| Body Jet Info:                   | Not Applicable                      |             |
| Pipe Size:                       | 15 mm (1/2" Bsp)                    |             |
| Pipe Centres:                    | N/A                                 |             |
| Colour/Finish:                   | Chrome                              |             |
| Hose Included:                   | Not Applicable                      |             |
| No. of Outlets:                  | 4                                   |             |
| 110. 01 Outlets.                 |                                     |             |