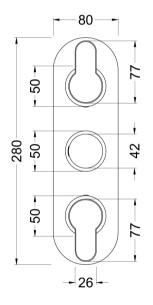

Sales Code: ARV4TR03 Description: Arvan Triple Thermostatic Valve W/Div

| 4 ( )                            |                       |
|----------------------------------|-----------------------|
| Length (mm):                     |                       |
| Width (mm):                      | 80                    |
| Height (mm):                     | 280                   |
| Depth (mm):                      | 136                   |
| Nett Weight (kg):                | 3.5                   |
| Packaging Dimensions             |                       |
| Length (mm):                     | 320                   |
| Width (mm):                      | 250                   |
| Height (mm):                     | 110                   |
| Gross Weight (kg):               | 3.5                   |
| Packaging Data                   |                       |
| Box Colour:                      | White Cardboard Box   |
| Box Oty:                         | 1                     |
| Label Size:                      | 100 x 50              |
| Label Colour:                    | White Label           |
| Label Qty:                       | 1                     |
| Outer Box Dimensions (If A       | Applicable)           |
| Length (mm):                     |                       |
| Width (mm):                      | 510                   |
| Height (mm):                     | 500                   |
| Depth (mm):                      | 355                   |
| Gross Weight (kg):               |                       |
| Barcode:                         | 5056462623047         |
| Product Details                  |                       |
| Country of Origin:               | United Kingdom        |
| Fitting Instruction:             | No No                 |
| Product Material:                | Brass/ABS             |
| Mount Type:                      | Wall, Recessed        |
| Outlet Elbow Supplied:           | No                    |
| Easy Clean:                      | Not Applicable        |
| Head Included:                   | No                    |
| Handset Included:                | No                    |
| Body Jets Included:              | No                    |
| No of Body Jets:                 | Not Applicable        |
| Operating Pressure (bar):        | 0.5                   |
| Valve/Cartridge Type:            | 1/4 Turn Ceramic Disc |
| Flow Rates (L/min): 0.1 bar: N/A |                       |
| ΓMV2 Approved: No                | Approval No: N/A      |
| ΓMV3 Approved: No                | Approval No: N/A      |
| WRAS Approved: No                | Approval No: N/A      |
| Head Function:                   | Not Applicable        |
| Handset Function:                | Not Applicable        |
| Body Jet Info:                   | Not Applicable        |
| Pipe Size:                       | 22 mm (3/4" Bsp)      |
| Pipe Centres:                    | N/A                   |
| Colour/Finish:                   | Matt Black            |
| Hose Included:                   | Not Applicable        |
| No. of Outlets:                  | 3                     |