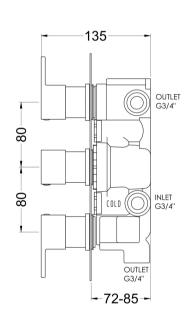

Sales Code: ARV4TR03 Description: Arvan Triple Thermostatic Valve W/Div

| 4 ( )                            |                       |
|----------------------------------|-----------------------|
| Length (mm):                     |                       |
| Width (mm):                      | 80                    |
| Height (mm):                     | 280                   |
| Depth (mm):                      | 136                   |
| Nett Weight (kg):                | 3.5                   |
| Packaging Dimensions             |                       |
| Length (mm):                     | 320                   |
| Width (mm):                      | 250                   |
| Height (mm):                     | 110                   |
| Gross Weight (kg):               | 3.5                   |
| Packaging Data                   |                       |
| Box Colour:                      | White Cardboard Box   |
| Box Oty:                         | 1                     |
| Label Size:                      | 100 x 50              |
| Label Colour:                    | White Label           |
| Label Qty:                       | 1                     |
| Outer Box Dimensions (If A       | Applicable)           |
| Length (mm):                     |                       |
| Width (mm):                      | 510                   |
| Height (mm):                     | 500                   |
| Depth (mm):                      | 355                   |
| Gross Weight (kg):               |                       |
| Barcode:                         | 5056462623047         |
| Product Details                  |                       |
| Country of Origin:               | United Kingdom        |
| Fitting Instruction:             | No No                 |
| Product Material:                | Brass/ABS             |
| Mount Type:                      | Wall, Recessed        |
| Outlet Elbow Supplied:           | No                    |
| Easy Clean:                      | Not Applicable        |
| Head Included:                   | No                    |
| Handset Included:                | No                    |
| Body Jets Included:              | No                    |
| No of Body Jets:                 | Not Applicable        |
| Operating Pressure (bar):        | 0.5                   |
| Valve/Cartridge Type:            | 1/4 Turn Ceramic Disc |
| Flow Rates (L/min): 0.1 bar: N/A |                       |
| ΓMV2 Approved: No                | Approval No: N/A      |
| ΓMV3 Approved: No                | Approval No: N/A      |
| WRAS Approved: No                | Approval No: N/A      |
| Head Function:                   | Not Applicable        |
| Handset Function:                | Not Applicable        |
| Body Jet Info:                   | Not Applicable        |
| Pipe Size:                       | 22 mm (3/4" Bsp)      |
| Pipe Centres:                    | N/A                   |
| Colour/Finish:                   | Matt Black            |
| Hose Included:                   | Not Applicable        |
| No. of Outlets:                  | 3                     |