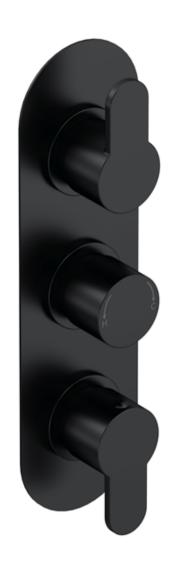

Sales Code: ARV4TR03 Description: Arvan Triple Thermostatic Valve W/Div

| 4 ( )                            |                       |
|----------------------------------|-----------------------|
| Length (mm):                     |                       |
| Width (mm):                      | 80                    |
| Height (mm):                     | 280                   |
| Depth (mm):                      | 136                   |
| Nett Weight (kg):                | 3.5                   |
| Packaging Dimensions             |                       |
| Length (mm):                     | 320                   |
| Width (mm):                      | 250                   |
| Height (mm):                     | 110                   |
| Gross Weight (kg):               | 3.5                   |
| Packaging Data                   |                       |
| Box Colour:                      | White Cardboard Box   |
| Box Oty:                         | 1                     |
| Label Size:                      | 100 x 50              |
| Label Colour:                    | White Label           |
| Label Qty:                       | 1                     |
| Outer Box Dimensions (If A       | Applicable)           |
| Length (mm):                     |                       |
| Width (mm):                      | 510                   |
| Height (mm):                     | 500                   |
| Depth (mm):                      | 355                   |
| Gross Weight (kg):               |                       |
| Barcode:                         | 5056462623047         |
| Product Details                  |                       |
| Country of Origin:               | United Kingdom        |
| Fitting Instruction:             | No No                 |
| Product Material:                | Brass/ABS             |
| Mount Type:                      | Wall, Recessed        |
| Outlet Elbow Supplied:           | No                    |
| Easy Clean:                      | Not Applicable        |
| Head Included:                   | No                    |
| Handset Included:                | No                    |
| Body Jets Included:              | No                    |
| No of Body Jets:                 | Not Applicable        |
| Operating Pressure (bar):        | 0.5                   |
| Valve/Cartridge Type:            | 1/4 Turn Ceramic Disc |
| Flow Rates (L/min): 0.1 bar: N/A |                       |
| ΓMV2 Approved: No                | Approval No: N/A      |
| ΓMV3 Approved: No                | Approval No: N/A      |
| WRAS Approved: No                | Approval No: N/A      |
| Head Function:                   | Not Applicable        |
| Handset Function:                | Not Applicable        |
| Body Jet Info:                   | Not Applicable        |
| Pipe Size:                       | 22 mm (3/4" Bsp)      |
| Pipe Centres:                    | N/A                   |
| Colour/Finish:                   | Matt Black            |
| Hose Included:                   | Not Applicable        |
| No. of Outlets:                  | 3                     |