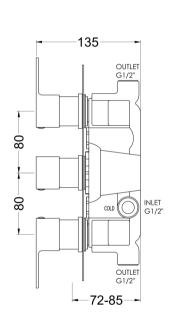

Sales Code: WIN4TR02 Description: Windon Triple Thermostatic Valve

| Product Dimensions               |                                        |    |
|----------------------------------|----------------------------------------|----|
| Length (mm):                     |                                        |    |
| Width (mm):                      | 80                                     |    |
| Height (mm):                     | 280                                    |    |
| Depth (mm):                      | 135                                    |    |
| Nett Weight (kg):                | 3.45                                   |    |
| Packaging Dimensions             |                                        |    |
| Length (mm):                     | 320                                    |    |
| Width (mm):                      | 250                                    |    |
| Height (mm):                     | 110                                    |    |
| Gross Weight (kg):               | 3.45                                   |    |
| Packaging Data                   | 0.10                                   |    |
| Box Colour:                      | White Cardboard Box                    |    |
| Box Oty:                         | 1                                      |    |
| Label Size:                      | 100 x 50                               |    |
| Label Colour:                    | White Label                            |    |
| Label Qty:                       | white Labet                            |    |
|                                  |                                        |    |
| Outer Box Dimensions (If A       | Аррисавіе)                             |    |
| Length (mm):                     | 530                                    |    |
| Width (mm):                      | 520                                    |    |
| Height (mm):                     | 360                                    |    |
| Depth (mm):                      | 340                                    |    |
| Gross Weight (kg):               | 22                                     |    |
| Barcode:                         | 5056462623078                          |    |
| Product Details                  |                                        |    |
| Country of Origin:               | China                                  |    |
| Fitting Instruction:             | No                                     |    |
| Product Material:                | Brass/ABS                              |    |
| Mount Type:                      | Recessed, Wall                         |    |
| Outlet Elbow Supplied:           | No                                     |    |
| Easy Clean:                      | Not Applicable                         |    |
| Head Included:                   | No                                     |    |
| Handset Included:                | No                                     |    |
| Body Jets Included:              | Not Applicable                         |    |
| No of Body Jets:                 | Not Applicable                         |    |
| Operating Pressure (bar):        | 0.1                                    |    |
| Valve/Cartridge Type:            | 1/4 Turn Ceramic Disc                  |    |
| Flow Rates (L/min): 0.1 bar: 5.5 | 0.5 bar: 14 1 bar: 20 2 bar: 29 3 bar: | 44 |
| TMV2 Approved: No                | Approval No: N/A                       |    |
| TMV3 Approved: No                | Approval No: N/A                       |    |
| WRAS Approved: Yes               | Approval No: 2204707                   |    |
| Head Function:                   | Not Applicable                         |    |
| Handset Function:                | Not Applicable                         |    |
| Body Jet Info:                   | Not Applicable                         |    |
| Pipe Size:                       | 15 mm & 22 mm                          |    |
| Pipe Centres:                    | N/A                                    |    |
| Colour/Finish:                   | Matt Black                             |    |
| Hose Included:                   | Not Applicable                         |    |
| No. of Outlets:                  | 2                                      |    |
|                                  |                                        |    |