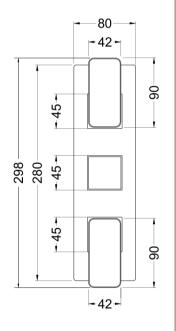

Sales Code: WIN4TR02 Description: Windon Triple Thermostatic Valve

| Product Dimensions               |                                        |    |
|----------------------------------|----------------------------------------|----|
| Length (mm):                     |                                        |    |
| Width (mm):                      | 80                                     |    |
| Height (mm):                     | 280                                    |    |
| Depth (mm):                      | 135                                    |    |
| Nett Weight (kg):                | 3.45                                   |    |
| Packaging Dimensions             |                                        |    |
| Length (mm):                     | 320                                    |    |
| Width (mm):                      | 250                                    |    |
| Height (mm):                     | 110                                    |    |
| Gross Weight (kg):               | 3.45                                   |    |
| Packaging Data                   | 0.10                                   |    |
| Box Colour:                      | White Cardboard Box                    |    |
| Box Oty:                         | 1                                      |    |
| Label Size:                      | 100 x 50                               |    |
| Label Colour:                    | White Label                            |    |
| Label Qty:                       | white Labet                            |    |
|                                  |                                        |    |
| Outer Box Dimensions (If A       | Аррисавіе)                             |    |
| Length (mm):                     | 530                                    |    |
| Width (mm):                      | 520                                    |    |
| Height (mm):                     | 360                                    |    |
| Depth (mm):                      | 340                                    |    |
| Gross Weight (kg):               | 22                                     |    |
| Barcode:                         | 5056462623078                          |    |
| Product Details                  |                                        |    |
| Country of Origin:               | China                                  |    |
| Fitting Instruction:             | No                                     |    |
| Product Material:                | Brass/ABS                              |    |
| Mount Type:                      | Recessed, Wall                         |    |
| Outlet Elbow Supplied:           | No                                     |    |
| Easy Clean:                      | Not Applicable                         |    |
| Head Included:                   | No                                     |    |
| Handset Included:                | No                                     |    |
| Body Jets Included:              | Not Applicable                         |    |
| No of Body Jets:                 | Not Applicable                         |    |
| Operating Pressure (bar):        | 0.1                                    |    |
| Valve/Cartridge Type:            | 1/4 Turn Ceramic Disc                  |    |
| Flow Rates (L/min): 0.1 bar: 5.5 | 0.5 bar: 14 1 bar: 20 2 bar: 29 3 bar: | 44 |
| TMV2 Approved: No                | Approval No: N/A                       |    |
| TMV3 Approved: No                | Approval No: N/A                       |    |
| WRAS Approved: Yes               | Approval No: 2204707                   |    |
| Head Function:                   | Not Applicable                         |    |
| Handset Function:                | Not Applicable                         |    |
| Body Jet Info:                   | Not Applicable                         |    |
| Pipe Size:                       | 15 mm & 22 mm                          |    |
| Pipe Centres:                    | N/A                                    |    |
| Colour/Finish:                   | Matt Black                             |    |
| Hose Included:                   | Not Applicable                         |    |
| No. of Outlets:                  | 2                                      |    |
|                                  |                                        |    |