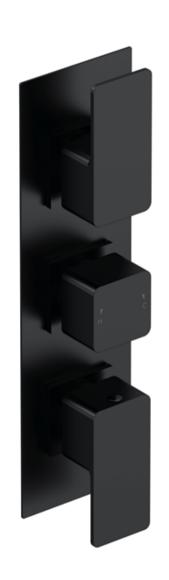

Sales Code: WIN4TR02 Description: Windon Triple Thermostatic Valve

| Product Dimensions               |                                        |    |
|----------------------------------|----------------------------------------|----|
| Length (mm):                     |                                        |    |
| Width (mm):                      | 80                                     |    |
| Height (mm):                     | 280                                    |    |
| Depth (mm):                      | 135                                    |    |
| Nett Weight (kg):                | 3.45                                   |    |
| Packaging Dimensions             |                                        |    |
| Length (mm):                     | 320                                    |    |
| Width (mm):                      | 250                                    |    |
| Height (mm):                     | 110                                    |    |
| Gross Weight (kg):               | 3.45                                   |    |
| Packaging Data                   | 0.10                                   |    |
| Box Colour:                      | White Cardboard Box                    |    |
| Box Oty:                         | 1                                      |    |
| Label Size:                      | 100 x 50                               |    |
| Label Colour:                    | White Label                            |    |
| Label Qty:                       | white Labet                            |    |
|                                  |                                        |    |
| Outer Box Dimensions (If A       | Аррисавіе)                             |    |
| Length (mm):                     | 530                                    |    |
| Width (mm):                      | 520                                    |    |
| Height (mm):                     | 360                                    |    |
| Depth (mm):                      | 340                                    |    |
| Gross Weight (kg):               | 22                                     |    |
| Barcode:                         | 5056462623078                          |    |
| Product Details                  |                                        |    |
| Country of Origin:               | China                                  |    |
| Fitting Instruction:             | No                                     |    |
| Product Material:                | Brass/ABS                              |    |
| Mount Type:                      | Recessed, Wall                         |    |
| Outlet Elbow Supplied:           | No                                     |    |
| Easy Clean:                      | Not Applicable                         |    |
| Head Included:                   | No                                     |    |
| Handset Included:                | No                                     |    |
| Body Jets Included:              | Not Applicable                         |    |
| No of Body Jets:                 | Not Applicable                         |    |
| Operating Pressure (bar):        | 0.1                                    |    |
| Valve/Cartridge Type:            | 1/4 Turn Ceramic Disc                  |    |
| Flow Rates (L/min): 0.1 bar: 5.5 | 0.5 bar: 14 1 bar: 20 2 bar: 29 3 bar: | 44 |
| TMV2 Approved: No                | Approval No: N/A                       |    |
| TMV3 Approved: No                | Approval No: N/A                       |    |
| WRAS Approved: Yes               | Approval No: 2204707                   |    |
| Head Function:                   | Not Applicable                         |    |
| Handset Function:                | Not Applicable                         |    |
| Body Jet Info:                   | Not Applicable                         |    |
| Pipe Size:                       | 15 mm & 22 mm                          |    |
| Pipe Centres:                    | N/A                                    |    |
| Colour/Finish:                   | Matt Black                             |    |
| Hose Included:                   | Not Applicable                         |    |
| No. of Outlets:                  | 2                                      |    |
|                                  |                                        |    |