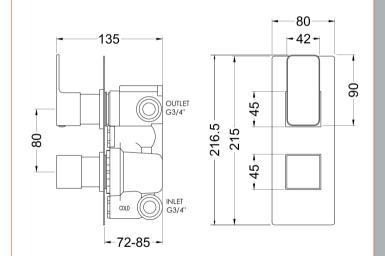

## TECHNICAL DATA SHEET

ROXOR

Sales Code: WIN4TW02

**Description:** Windon Twin Therm Valve W/Div

| Length (mm):                        |                                                                 |
|-------------------------------------|-----------------------------------------------------------------|
| Width (mm):                         | 80                                                              |
| Height (mm):                        | 215                                                             |
| Depth (mm):                         | 135                                                             |
| Nett Weight (kg):                   | 2.9                                                             |
| Packaging Dimensions                | 2.3                                                             |
|                                     | 250                                                             |
| Length (mm):                        | 250                                                             |
| Width (mm):                         | 240                                                             |
| Height (mm):                        | 110                                                             |
| Gross Weight (kg):                  | 2.9                                                             |
| Packaging Data                      |                                                                 |
| Box Colour:                         | White Cardboard Box                                             |
| Box Qty:                            | 1                                                               |
| Label Size:                         | 100 x 50                                                        |
| Label Colour:                       | White Label                                                     |
| Label Qty:                          | 1                                                               |
| Outer Box Dimensions (If            | Applicable)                                                     |
| Length (mm):                        |                                                                 |
| Width (mm):                         | 420                                                             |
| Height (mm):                        | 500                                                             |
| Depth (mm):                         | 270                                                             |
| Gross Weight (kg):                  | 19                                                              |
| Barcode:                            | 5056462623061                                                   |
| Product Details                     |                                                                 |
| Country of Origin:                  | China                                                           |
| Fitting Instruction:                | No                                                              |
| Product Material:                   | Brass/ABS                                                       |
| Mount Type:                         | Recessed, Wall                                                  |
| Outlet Elbow Supplied:              | No                                                              |
| Easy Clean:                         |                                                                 |
| Head Included:                      | Not Applicable No                                               |
| Handset Included:                   | No                                                              |
| Body Jets Included:                 | No                                                              |
| No of Body Jets:                    |                                                                 |
| Operating Pressure (bar):           | Not Applicable 0.5                                              |
| Valve/Cartridge Type:               | 1/4 Turn Ceramic Disc                                           |
| Flow Rates (L/min): 0.1 bar: N/     |                                                                 |
| TMV2 Approved: No                   | A 0.5 bar: 13 1 bai: 17 2 bai: 24 5 bai: 27<br>Approval No: N/A |
|                                     |                                                                 |
| TMV3 Approved: No                   | Approval No: N/A                                                |
| WRAS Approved: No<br>Head Function: | Approval No: N/A                                                |
|                                     | Not Applicable                                                  |
| Handset Function:                   | Not Applicable                                                  |
| Body Jet Info:                      | Not Applicable                                                  |
| Pipe Size:                          | 22 mm (3/4" Bsp)                                                |
| Pipe Centres:                       | N/A                                                             |
| Colour/Finish:                      | Matt Black                                                      |
| Hose Included:                      | Not Applicable                                                  |
| No. of Outlets:                     | 2                                                               |