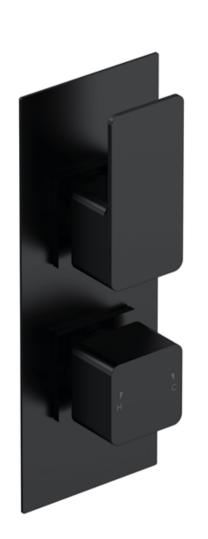

## TECHNICAL DATA SHEET

ROXOR

Sales Code: WIN4TW02

**Description:** Windon Twin Therm Valve W/Div

| Length (mm):                        |                                                                 |
|-------------------------------------|-----------------------------------------------------------------|
| Width (mm):                         | 80                                                              |
| Height (mm):                        | 215                                                             |
| Depth (mm):                         | 135                                                             |
| Nett Weight (kg):                   | 2.9                                                             |
| Packaging Dimensions                | 2.3                                                             |
|                                     | 250                                                             |
| Length (mm):                        | 250                                                             |
| Width (mm):                         | 240                                                             |
| Height (mm):                        | 110                                                             |
| Gross Weight (kg):                  | 2.9                                                             |
| Packaging Data                      |                                                                 |
| Box Colour:                         | White Cardboard Box                                             |
| Box Qty:                            | 1                                                               |
| Label Size:                         | 100 x 50                                                        |
| Label Colour:                       | White Label                                                     |
| Label Qty:                          | 1                                                               |
| Outer Box Dimensions (If            | Applicable)                                                     |
| Length (mm):                        |                                                                 |
| Width (mm):                         | 420                                                             |
| Height (mm):                        | 500                                                             |
| Depth (mm):                         | 270                                                             |
| Gross Weight (kg):                  | 19                                                              |
| Barcode:                            | 5056462623061                                                   |
| Product Details                     |                                                                 |
| Country of Origin:                  | China                                                           |
| Fitting Instruction:                | No                                                              |
| Product Material:                   | Brass/ABS                                                       |
| Mount Type:                         | Recessed, Wall                                                  |
| Outlet Elbow Supplied:              | No                                                              |
| Easy Clean:                         |                                                                 |
| Head Included:                      | Not Applicable No                                               |
| Handset Included:                   | No                                                              |
| Body Jets Included:                 | No                                                              |
| No of Body Jets:                    |                                                                 |
| Operating Pressure (bar):           | Not Applicable 0.5                                              |
| Valve/Cartridge Type:               | 1/4 Turn Ceramic Disc                                           |
| Flow Rates (L/min): 0.1 bar: N/     |                                                                 |
| TMV2 Approved: No                   | A 0.5 bar: 13 1 bai: 17 2 bai: 24 5 bai: 27<br>Approval No: N/A |
|                                     |                                                                 |
| TMV3 Approved: No                   | Approval No: N/A                                                |
| WRAS Approved: No<br>Head Function: | Approval No: N/A                                                |
|                                     | Not Applicable                                                  |
| Handset Function:                   | Not Applicable                                                  |
| Body Jet Info:                      | Not Applicable                                                  |
| Pipe Size:                          | 22 mm (3/4" Bsp)                                                |
| Pipe Centres:                       | N/A                                                             |
| Colour/Finish:                      | Matt Black                                                      |
| Hose Included:                      | Not Applicable                                                  |
| No. of Outlets:                     | 2                                                               |