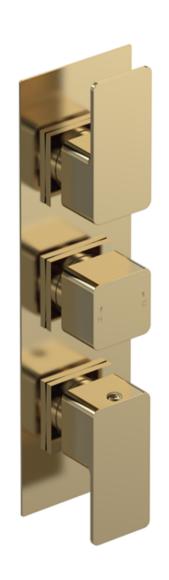

Sales Code: WIN8TR02 Description: Windon Triple Thermostatic Valve

No. of Outlets:

| <b>Product Dimensions</b>        |                                           |
|----------------------------------|-------------------------------------------|
| Length (mm):                     |                                           |
| Width (mm):                      | 80                                        |
| Height (mm):                     | 280                                       |
| Depth (mm):                      | 135                                       |
| Nett Weight (kg):                | 3.45                                      |
| <b>Packaging Dimensions</b>      |                                           |
| Length (mm):                     | 320                                       |
| Width (mm):                      | 250                                       |
| Height (mm):                     | 110                                       |
| Gross Weight (kg):               | 3.45                                      |
| Packaging Data                   |                                           |
| Box Colour:                      | White Cardboard Box                       |
| Box Qty:                         | 1                                         |
| Label Size:                      | 100 x 50                                  |
| Label Colour:                    | White Label                               |
| Label Qty:                       | 1                                         |
| Outer Box Dimensions (If A       | Applicable)                               |
| Length (mm):                     | -FP                                       |
| Width (mm):                      | 520                                       |
| Height (mm):                     | 360                                       |
| Depth (mm):                      | 340                                       |
| Gross Weight (kg):               | 22                                        |
| Barcode:                         | 5056462623153                             |
| Product Details                  |                                           |
| Country of Origin:               | China                                     |
| Fitting Instruction:             | No                                        |
| Product Material:                | Brass/ABS                                 |
| Mount Type:                      | Recessed, Wall                            |
| Outlet Elbow Supplied:           | No                                        |
| Easy Clean:                      | Not Applicable                            |
| Head Included:                   | No                                        |
| Handset Included:                | No                                        |
| Body Jets Included:              | Not Applicable                            |
| No of Body Jets:                 | Not Applicable                            |
| Operating Pressure (bar):        | 0.1                                       |
| Valve/Cartridge Type:            | 1/4 Turn Ceramic Disc                     |
| Flow Rates (L/min): 0.1 bar: 5.5 | 0.5 bar: 14 1 bar: 20 2 bar: 29 3 bar: 44 |
| TMV2 Approved: No                | Approval No: N/A                          |
| TMV3 Approved: No                | Approval No: N/A                          |
| WRAS Approved: Yes               | Approval No: 2204707                      |
| Head Function:                   | Not Applicable                            |
| Handset Function:                | Not Applicable                            |
| Body Jet Info:                   | Not Applicable                            |
| Pipe Size:                       | 15 mm & 22 mm                             |
| Pipe Centres:                    | N/A                                       |
| Colour/Finish:                   | Brushed Brass                             |
| Hose Included:                   | Not Applicable                            |
| 27 00 1                          | 2                                         |