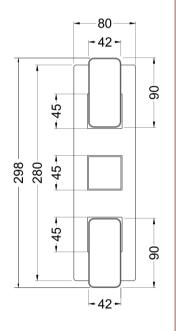

Sales Code: WIN8TR02 Description: Windon Triple Thermostatic Valve

No. of Outlets:

| <b>Product Dimensions</b>        |                                           |
|----------------------------------|-------------------------------------------|
| Length (mm):                     |                                           |
| Width (mm):                      | 80                                        |
| Height (mm):                     | 280                                       |
| Depth (mm):                      | 135                                       |
| Nett Weight (kg):                | 3.45                                      |
| <b>Packaging Dimensions</b>      |                                           |
| Length (mm):                     | 320                                       |
| Width (mm):                      | 250                                       |
| Height (mm):                     | 110                                       |
| Gross Weight (kg):               | 3.45                                      |
| Packaging Data                   |                                           |
| Box Colour:                      | White Cardboard Box                       |
| Box Qty:                         | 1                                         |
| Label Size:                      | 100 x 50                                  |
| Label Colour:                    | White Label                               |
| Label Qty:                       | 1                                         |
| Outer Box Dimensions (If A       | Applicable)                               |
| Length (mm):                     | -FP                                       |
| Width (mm):                      | 520                                       |
| Height (mm):                     | 360                                       |
| Depth (mm):                      | 340                                       |
| Gross Weight (kg):               | 22                                        |
| Barcode:                         | 5056462623153                             |
| Product Details                  |                                           |
| Country of Origin:               | China                                     |
| Fitting Instruction:             | No                                        |
| Product Material:                | Brass/ABS                                 |
| Mount Type:                      | Recessed, Wall                            |
| Outlet Elbow Supplied:           | No                                        |
| Easy Clean:                      | Not Applicable                            |
| Head Included:                   | No                                        |
| Handset Included:                | No                                        |
| Body Jets Included:              | Not Applicable                            |
| No of Body Jets:                 | Not Applicable                            |
| Operating Pressure (bar):        | 0.1                                       |
| Valve/Cartridge Type:            | 1/4 Turn Ceramic Disc                     |
| Flow Rates (L/min): 0.1 bar: 5.5 | 0.5 bar: 14 1 bar: 20 2 bar: 29 3 bar: 44 |
| TMV2 Approved: No                | Approval No: N/A                          |
| TMV3 Approved: No                | Approval No: N/A                          |
| WRAS Approved: Yes               | Approval No: 2204707                      |
| Head Function:                   | Not Applicable                            |
| Handset Function:                | Not Applicable                            |
| Body Jet Info:                   | Not Applicable                            |
| Pipe Size:                       | 15 mm & 22 mm                             |
| Pipe Centres:                    | N/A                                       |
| Colour/Finish:                   | Brushed Brass                             |
| Hose Included:                   | Not Applicable                            |
| 27 00 1                          | 2                                         |