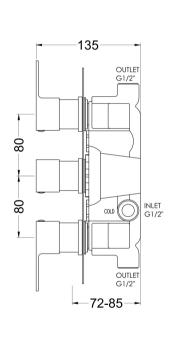

Sales Code: WIN8TR02 Description: Windon Triple Thermostatic Valve

No. of Outlets:

| <b>Product Dimensions</b>        |                                           |
|----------------------------------|-------------------------------------------|
| Length (mm):                     |                                           |
| Width (mm):                      | 80                                        |
| Height (mm):                     | 280                                       |
| Depth (mm):                      | 135                                       |
| Nett Weight (kg):                | 3.45                                      |
| <b>Packaging Dimensions</b>      |                                           |
| Length (mm):                     | 320                                       |
| Width (mm):                      | 250                                       |
| Height (mm):                     | 110                                       |
| Gross Weight (kg):               | 3.45                                      |
| Packaging Data                   |                                           |
| Box Colour:                      | White Cardboard Box                       |
| Box Qty:                         | 1                                         |
| Label Size:                      | 100 x 50                                  |
| Label Colour:                    | White Label                               |
| Label Qty:                       | 1                                         |
| Outer Box Dimensions (If A       | Applicable)                               |
| Length (mm):                     | -FP                                       |
| Width (mm):                      | 520                                       |
| Height (mm):                     | 360                                       |
| Depth (mm):                      | 340                                       |
| Gross Weight (kg):               | 22                                        |
| Barcode:                         | 5056462623153                             |
| Product Details                  |                                           |
| Country of Origin:               | China                                     |
| Fitting Instruction:             | No                                        |
| Product Material:                | Brass/ABS                                 |
| Mount Type:                      | Recessed, Wall                            |
| Outlet Elbow Supplied:           | No                                        |
| Easy Clean:                      | Not Applicable                            |
| Head Included:                   | No                                        |
| Handset Included:                | No                                        |
| Body Jets Included:              | Not Applicable                            |
| No of Body Jets:                 | Not Applicable                            |
| Operating Pressure (bar):        | 0.1                                       |
| Valve/Cartridge Type:            | 1/4 Turn Ceramic Disc                     |
| Flow Rates (L/min): 0.1 bar: 5.5 | 0.5 bar: 14 1 bar: 20 2 bar: 29 3 bar: 44 |
| TMV2 Approved: No                | Approval No: N/A                          |
| TMV3 Approved: No                | Approval No: N/A                          |
| WRAS Approved: Yes               | Approval No: 2204707                      |
| Head Function:                   | Not Applicable                            |
| Handset Function:                | Not Applicable                            |
| Body Jet Info:                   | Not Applicable                            |
| Pipe Size:                       | 15 mm & 22 mm                             |
| Pipe Centres:                    | N/A                                       |
| Colour/Finish:                   | Brushed Brass                             |
| Hose Included:                   | Not Applicable                            |
| 27 00 1                          | 2                                         |