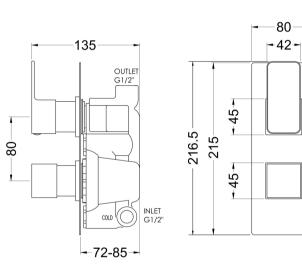

Sales Code: WIN8TW01 Description: Windon Twin Thermostatic Valve

| r roduct Dimensions              |                                 |           |
|----------------------------------|---------------------------------|-----------|
| Length (mm):                     |                                 |           |
| Width (mm):                      | 80                              |           |
| Height (mm):                     | 215                             |           |
| Depth (mm):                      | 135                             |           |
| Nett Weight (kg):                | 2.57                            |           |
| Packaging Dimensions             |                                 |           |
| Length (mm):                     | 250                             |           |
| Width (mm):                      | 240                             |           |
| Height (mm):                     | 110                             |           |
| Gross Weight (kg):               | 2.57                            |           |
| Packaging Data                   |                                 |           |
| Box Colour:                      | White Cardboard Box             |           |
| Box Qty:                         | 1                               |           |
| Label Size:                      | 100 x 50                        |           |
| Label Colour:                    | White Label                     |           |
| Label Qty:                       | 1                               |           |
| Outer Box Dimensions (If A       | Applicable)                     |           |
| Length (mm):                     | ,                               |           |
| Width (mm):                      | 360                             |           |
| Height (mm):                     | 500                             |           |
| Depth (mm):                      | 280                             |           |
| Gross Weight (kg):               | 17                              |           |
| Barcode:                         | 5056462623139                   |           |
| <b>Product Details</b>           |                                 |           |
| Country of Origin:               | China                           |           |
| Fitting Instruction:             | No                              |           |
| Product Material:                | Brass/ABS                       |           |
| Mount Type:                      | Recessed, Wall                  |           |
| Outlet Elbow Supplied:           | No                              |           |
| Easy Clean:                      | Not Applicable                  |           |
| Head Included:                   | No                              |           |
| Handset Included:                | No                              |           |
| Body Jets Included:              | Not Applicable                  |           |
| No of Body Jets:                 | Not Applicable                  |           |
| Operating Pressure (bar):        | 0.1                             |           |
| Valve/Cartridge Type:            | 1/4 Turn Ceramic Disc           |           |
| Flow Rates (L/min): 0.1 bar: 5.5 | 0.5 bar: 14 1 bar: 20 2 bar: 29 | 3 bar: 44 |
| TMV2 Approved: No                | Approval No: N/A                |           |
| TMV3 Approved: No                | Approval No: N/A                |           |
| WRAS Approved: Yes               | Approval No: 2204707            |           |
| Head Function:                   | Not Applicable                  |           |
| Handset Function:                | Not Applicable                  |           |
| Body Jet Info:                   | Not Applicable                  |           |
| Pipe Size:                       | 15 mm (1/2" Bsp)                |           |
| Pipe Centres:                    | N/A                             |           |
| Colour/Finish:                   | Brushed Brass                   |           |
| Hose Included:                   | Not Applicable                  |           |

**Product Dimensions** 

No. of Outlets: