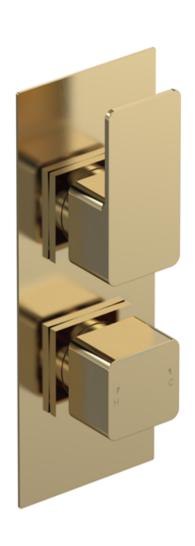

Sales Code: WIN8TW01 Description: Windon Twin Thermostatic Valve

| r roduct Dimensions              |                                 |           |
|----------------------------------|---------------------------------|-----------|
| Length (mm):                     |                                 |           |
| Width (mm):                      | 80                              |           |
| Height (mm):                     | 215                             |           |
| Depth (mm):                      | 135                             |           |
| Nett Weight (kg):                | 2.57                            |           |
| Packaging Dimensions             |                                 |           |
| Length (mm):                     | 250                             |           |
| Width (mm):                      | 240                             |           |
| Height (mm):                     | 110                             |           |
| Gross Weight (kg):               | 2.57                            |           |
| Packaging Data                   |                                 |           |
| Box Colour:                      | White Cardboard Box             |           |
| Box Qty:                         | 1                               |           |
| Label Size:                      | 100 x 50                        |           |
| Label Colour:                    | White Label                     |           |
| Label Qty:                       | 1                               |           |
| Outer Box Dimensions (If A       | Applicable)                     |           |
| Length (mm):                     | ,                               |           |
| Width (mm):                      | 360                             |           |
| Height (mm):                     | 500                             |           |
| Depth (mm):                      | 280                             |           |
| Gross Weight (kg):               | 17                              |           |
| Barcode:                         | 5056462623139                   |           |
| <b>Product Details</b>           |                                 |           |
| Country of Origin:               | China                           |           |
| Fitting Instruction:             | No                              |           |
| Product Material:                | Brass/ABS                       |           |
| Mount Type:                      | Recessed, Wall                  |           |
| Outlet Elbow Supplied:           | No                              |           |
| Easy Clean:                      | Not Applicable                  |           |
| Head Included:                   | No                              |           |
| Handset Included:                | No                              |           |
| Body Jets Included:              | Not Applicable                  |           |
| No of Body Jets:                 | Not Applicable                  |           |
| Operating Pressure (bar):        | 0.1                             |           |
| Valve/Cartridge Type:            | 1/4 Turn Ceramic Disc           |           |
| Flow Rates (L/min): 0.1 bar: 5.5 | 0.5 bar: 14 1 bar: 20 2 bar: 29 | 3 bar: 44 |
| TMV2 Approved: No                | Approval No: N/A                |           |
| TMV3 Approved: No                | Approval No: N/A                |           |
| WRAS Approved: Yes               | Approval No: 2204707            |           |
| Head Function:                   | Not Applicable                  |           |
| Handset Function:                | Not Applicable                  |           |
| Body Jet Info:                   | Not Applicable                  |           |
| Pipe Size:                       | 15 mm (1/2" Bsp)                |           |
| Pipe Centres:                    | N/A                             |           |
| Colour/Finish:                   | Brushed Brass                   |           |
| Hose Included:                   | Not Applicable                  |           |