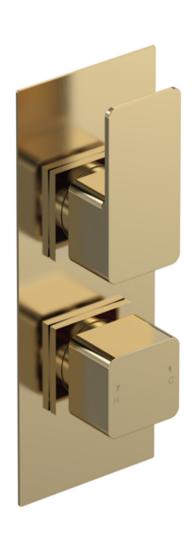

Sales Code: WIN8TW02 **Description:** Windon Twin Therm Valve W/Div

| <b>Product Dimensions</b>              |                                      |
|----------------------------------------|--------------------------------------|
| Length (mm):                           |                                      |
| Width (mm):                            | 80                                   |
| Height (mm):                           | 215                                  |
| Depth (mm):                            | 135                                  |
| Nett Weight (kg):                      | 2.9                                  |
| <b>Packaging Dimensions</b>            |                                      |
| Length (mm):                           | 250                                  |
| Width (mm):                            | 240                                  |
| Height (mm):                           | 110                                  |
| Gross Weight (kg):                     | 2.9                                  |
| Packaging Data                         |                                      |
| Box Colour:                            | White Cardboard Box                  |
| Box Qty:                               | 1                                    |
| Label Size:                            | 100 x 50                             |
| Label Colour:                          | White Label                          |
| Label Qty:                             | 1                                    |
| Outer Box Dimensions (If A             |                                      |
|                                        | ppheable                             |
| Length (mm): Width (mm):               | 420                                  |
|                                        | 500                                  |
| Height (mm):  Depth (mm):              | 270                                  |
| Gross Weight (kg):                     | 19                                   |
| Barcode:                               | 5056462623146                        |
| Product Details                        | 3030402023140                        |
|                                        | China                                |
| Country of Origin:                     |                                      |
| Fitting Instruction: Product Material: | No<br>Proce /ABS                     |
|                                        | Brass/ABS                            |
| Mount Type: Outlet Elbow Supplied:     | Recessed, Wall No                    |
|                                        |                                      |
| Easy Clean:<br>Head Included:          | Not Applicable                       |
| Handset Included:                      | No                                   |
| Body Jets Included:                    | No No                                |
| No of Body Jets:                       |                                      |
| Operating Pressure (bar):              | Not Applicable 0.5                   |
| Valve/Cartridge Type:                  |                                      |
| Flow Rates (L/min): 0.1 bar: N/A       | 1/4 Turn Ceramic Disc<br>0.5 bar: 13 |
| TMV2 Approved: No                      | Approval No: N/A                     |
| TMV3 Approved: No                      | Approval No: N/A                     |
| WRAS Approved: No                      | Approval No: N/A  Approval No: N/A   |
| Head Function:                         | Not Applicable                       |
| Handset Function:                      | Not Applicable  Not Applicable       |
| Body Jet Info:                         |                                      |
| Pipe Size:                             | Not Applicable<br>22 mm (3/4" Bsp)   |
| Pipe Centres:                          | N/A                                  |
| Colour/Finish:                         | Brushed Brass                        |
| Hose Included:                         | Not Applicable                       |
| 11030 Illettuded.                      | Not Applicable                       |