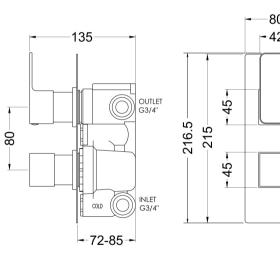

Sales Code: WIN8TW02 **Description:** Windon Twin Therm Valve W/Div

| <b>Product Dimensions</b>              |                                      |
|----------------------------------------|--------------------------------------|
| Length (mm):                           |                                      |
| Width (mm):                            | 80                                   |
| Height (mm):                           | 215                                  |
| Depth (mm):                            | 135                                  |
| Nett Weight (kg):                      | 2.9                                  |
| <b>Packaging Dimensions</b>            |                                      |
| Length (mm):                           | 250                                  |
| Width (mm):                            | 240                                  |
| Height (mm):                           | 110                                  |
| Gross Weight (kg):                     | 2.9                                  |
| Packaging Data                         |                                      |
| Box Colour:                            | White Cardboard Box                  |
| Box Qty:                               | 1                                    |
| Label Size:                            | 100 x 50                             |
| Label Colour:                          | White Label                          |
| Label Qty:                             | 1                                    |
| Outer Box Dimensions (If A             |                                      |
|                                        | ppheable                             |
| Length (mm): Width (mm):               | 420                                  |
|                                        | 500                                  |
| Height (mm):  Depth (mm):              | 270                                  |
| Gross Weight (kg):                     | 19                                   |
| Barcode:                               | 5056462623146                        |
| Product Details                        | 3030402023140                        |
|                                        | China                                |
| Country of Origin:                     |                                      |
| Fitting Instruction: Product Material: | No<br>Proce /ABS                     |
|                                        | Brass/ABS                            |
| Mount Type: Outlet Elbow Supplied:     | Recessed, Wall No                    |
|                                        |                                      |
| Easy Clean:<br>Head Included:          | Not Applicable                       |
| Handset Included:                      | No                                   |
| Body Jets Included:                    | No No                                |
| No of Body Jets:                       |                                      |
| Operating Pressure (bar):              | Not Applicable 0.5                   |
| Valve/Cartridge Type:                  |                                      |
| Flow Rates (L/min): 0.1 bar: N/A       | 1/4 Turn Ceramic Disc<br>0.5 bar: 13 |
| TMV2 Approved: No                      | Approval No: N/A                     |
| TMV3 Approved: No                      | Approval No: N/A                     |
| WRAS Approved: No                      | Approval No: N/A  Approval No: N/A   |
| Head Function:                         | Not Applicable                       |
| Handset Function:                      | Not Applicable  Not Applicable       |
| Body Jet Info:                         |                                      |
| Pipe Size:                             | Not Applicable<br>22 mm (3/4" Bsp)   |
| Pipe Centres:                          | N/A                                  |
| Colour/Finish:                         | Brushed Brass                        |
| Hose Included:                         | Not Applicable                       |
| 11030 Illettuded.                      | Not Applicable                       |