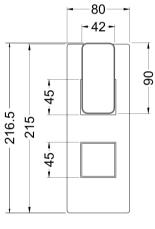

Sales Code: WIN8TW02 **Description:** Windon Twin Therm Valve W/Div

| <b>Product Dimensions</b>              |                                      |
|----------------------------------------|--------------------------------------|
| Length (mm):                           |                                      |
| Width (mm):                            | 80                                   |
| Height (mm):                           | 215                                  |
| Depth (mm):                            | 135                                  |
| Nett Weight (kg):                      | 2.9                                  |
| <b>Packaging Dimensions</b>            |                                      |
| Length (mm):                           | 250                                  |
| Width (mm):                            | 240                                  |
| Height (mm):                           | 110                                  |
| Gross Weight (kg):                     | 2.9                                  |
| Packaging Data                         |                                      |
| Box Colour:                            | White Cardboard Box                  |
| Box Qty:                               | 1                                    |
| Label Size:                            | 100 x 50                             |
| Label Colour:                          | White Label                          |
| Label Qty:                             | 1                                    |
| Outer Box Dimensions (If A             |                                      |
|                                        | ppheable                             |
| Length (mm): Width (mm):               | 420                                  |
|                                        | 500                                  |
| Height (mm):  Depth (mm):              | 270                                  |
| Gross Weight (kg):                     | 19                                   |
| Barcode:                               | 5056462623146                        |
| Product Details                        | 3030402023140                        |
|                                        | China                                |
| Country of Origin:                     |                                      |
| Fitting Instruction: Product Material: | No<br>Proce /ABS                     |
|                                        | Brass/ABS                            |
| Mount Type: Outlet Elbow Supplied:     | Recessed, Wall No                    |
|                                        |                                      |
| Easy Clean:<br>Head Included:          | Not Applicable                       |
| Handset Included:                      | No                                   |
| Body Jets Included:                    | No No                                |
| No of Body Jets:                       |                                      |
| Operating Pressure (bar):              | Not Applicable 0.5                   |
| Valve/Cartridge Type:                  |                                      |
| Flow Rates (L/min): 0.1 bar: N/A       | 1/4 Turn Ceramic Disc<br>0.5 bar: 13 |
| TMV2 Approved: No                      | Approval No: N/A                     |
| TMV3 Approved: No                      | Approval No: N/A                     |
| WRAS Approved: No                      | Approval No: N/A  Approval No: N/A   |
| Head Function:                         | Not Applicable                       |
| Handset Function:                      | Not Applicable  Not Applicable       |
| Body Jet Info:                         |                                      |
| Pipe Size:                             | Not Applicable<br>22 mm (3/4" Bsp)   |
| Pipe Centres:                          | N/A                                  |
| Colour/Finish:                         | Brushed Brass                        |
| Hose Included:                         | Not Applicable                       |
| 11030 Illettuded.                      | Not Applicable                       |