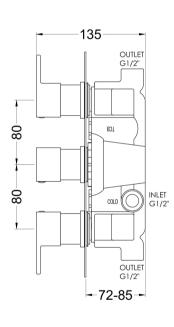

Sales Code: ARV7TR02 Description: Arvan Triple Thermostatic Valve

| Length (mm):                     |                                           |
|----------------------------------|-------------------------------------------|
| Width (mm):                      | 80                                        |
| Height (mm):                     | 280                                       |
| Depth (mm):                      | 136                                       |
| Nett Weight (kg):                | 3.45                                      |
| Packaging Dimensions             |                                           |
| Length (mm):                     | 320                                       |
| Width (mm):                      | 250                                       |
| Height (mm):                     | 110                                       |
| Gross Weight (kg):               | 3.45                                      |
| Packaging Data                   |                                           |
| Box Colour:                      | White Cardboard Box                       |
| Box Oty:                         | 1                                         |
| Label Size:                      | 100 x 50                                  |
| Label Colour:                    | White Label                               |
| Label Qty:                       | 1                                         |
| Outer Box Dimensions (If A       | <del>_</del>                              |
| Length (mm):                     | 11                                        |
| Width (mm):                      | 520                                       |
| Height (mm):                     | 370                                       |
| Depth (mm):                      | 340                                       |
| Gross Weight (kg):               | 21                                        |
| Barcode:                         | 5056462626925                             |
| Product Details                  | 0000102020020                             |
| Country of Origin:               | United Kingdom                            |
| Fitting Instruction:             | No No                                     |
| Product Material:                | Brass/ABS                                 |
| Mount Type:                      | Recessed, Wall                            |
| Outlet Elbow Supplied:           | No                                        |
| Easy Clean:                      | Not Applicable                            |
| Head Included:                   | No No                                     |
| Handset Included:                | No                                        |
| Body Jets Included:              | Not Applicable                            |
| No of Body Jets:                 | Not Applicable  Not Applicable            |
| Operating Pressure (bar):        | 0.1                                       |
| Valve/Cartridge Type:            | 1/4 Turn Ceramic Disc                     |
| Flow Rates (L/min): 0.1 bar: 5.5 | 0.5 bar: 14 1 bar: 20 2 bar: 29 3 bar: 44 |
| TMV2 Approved: No                | Approval No: N/A                          |
| ΓMV3 Approved: No                | Approval No: N/A                          |
| WRAS Approved: Yes               | Approval No: 2204707                      |
| Head Function:                   | Not Applicable                            |
| Handset Function:                | Not Applicable  Not Applicable            |
| Body Jet Info:                   | Not Applicable  Not Applicable            |
|                                  |                                           |
|                                  |                                           |
| Pipe Size:                       | 15 mm & 22 mm<br>N/A                      |
| Pipe Size: Pipe Centres:         | N/A                                       |
| Pipe Size:                       |                                           |