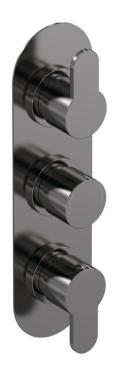

Sales Code: ARV7TR02 Description: Arvan Triple Thermostatic Valve

| Length (mm):                     |                                           |
|----------------------------------|-------------------------------------------|
| Width (mm):                      | 80                                        |
| Height (mm):                     | 280                                       |
| Depth (mm):                      | 136                                       |
| Nett Weight (kg):                | 3.45                                      |
| Packaging Dimensions             |                                           |
| Length (mm):                     | 320                                       |
| Width (mm):                      | 250                                       |
| Height (mm):                     | 110                                       |
| Gross Weight (kg):               | 3.45                                      |
| Packaging Data                   |                                           |
| Box Colour:                      | White Cardboard Box                       |
| Box Oty:                         | 1                                         |
| Label Size:                      | 100 x 50                                  |
| Label Colour:                    | White Label                               |
| Label Qty:                       | 1                                         |
| Outer Box Dimensions (If A       | <del>_</del>                              |
| Length (mm):                     | 11                                        |
| Width (mm):                      | 520                                       |
| Height (mm):                     | 370                                       |
| Depth (mm):                      | 340                                       |
| Gross Weight (kg):               | 21                                        |
| Barcode:                         | 5056462626925                             |
| Product Details                  | 0000102020020                             |
| Country of Origin:               | United Kingdom                            |
| Fitting Instruction:             | No No                                     |
| Product Material:                | Brass/ABS                                 |
| Mount Type:                      | Recessed, Wall                            |
| Outlet Elbow Supplied:           | No                                        |
| Easy Clean:                      | Not Applicable                            |
| Head Included:                   | No No                                     |
| Handset Included:                | No                                        |
| Body Jets Included:              | Not Applicable                            |
| No of Body Jets:                 | Not Applicable  Not Applicable            |
| Operating Pressure (bar):        | 0.1                                       |
| Valve/Cartridge Type:            | 1/4 Turn Ceramic Disc                     |
| Flow Rates (L/min): 0.1 bar: 5.5 | 0.5 bar: 14 1 bar: 20 2 bar: 29 3 bar: 44 |
| TMV2 Approved: No                | Approval No: N/A                          |
| ΓMV3 Approved: No                | Approval No: N/A                          |
| WRAS Approved: Yes               | Approval No: 2204707                      |
| Head Function:                   | Not Applicable                            |
| Handset Function:                | Not Applicable  Not Applicable            |
| Body Jet Info:                   | Not Applicable  Not Applicable            |
|                                  |                                           |
|                                  |                                           |
| Pipe Size:                       | 15 mm & 22 mm<br>N/A                      |
| Pipe Size: Pipe Centres:         | N/A                                       |
| Pipe Size:                       |                                           |