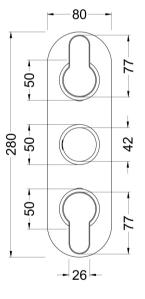

Sales Code: ARV7TR02 Description: Arvan Triple Thermostatic Valve

| Length (mm):                     |                                           |
|----------------------------------|-------------------------------------------|
| Width (mm):                      | 80                                        |
| Height (mm):                     | 280                                       |
| Depth (mm):                      | 136                                       |
| Nett Weight (kg):                | 3.45                                      |
| Packaging Dimensions             |                                           |
| Length (mm):                     | 320                                       |
| Width (mm):                      | 250                                       |
| Height (mm):                     | 110                                       |
| Gross Weight (kg):               | 3.45                                      |
| Packaging Data                   |                                           |
| Box Colour:                      | White Cardboard Box                       |
| Box Oty:                         | 1                                         |
| Label Size:                      | 100 x 50                                  |
| Label Colour:                    | White Label                               |
| Label Qty:                       | 1                                         |
| Outer Box Dimensions (If A       | <del>_</del>                              |
| Length (mm):                     | 11                                        |
| Width (mm):                      | 520                                       |
| Height (mm):                     | 370                                       |
| Depth (mm):                      | 340                                       |
| Gross Weight (kg):               | 21                                        |
| Barcode:                         | 5056462626925                             |
| Product Details                  | 0000102020020                             |
| Country of Origin:               | United Kingdom                            |
| Fitting Instruction:             | No No                                     |
| Product Material:                | Brass/ABS                                 |
| Mount Type:                      | Recessed, Wall                            |
| Outlet Elbow Supplied:           | No                                        |
| Easy Clean:                      | Not Applicable                            |
| Head Included:                   | No No                                     |
| Handset Included:                | No                                        |
| Body Jets Included:              | Not Applicable                            |
| No of Body Jets:                 | Not Applicable  Not Applicable            |
| Operating Pressure (bar):        | 0.1                                       |
| Valve/Cartridge Type:            | 1/4 Turn Ceramic Disc                     |
| Flow Rates (L/min): 0.1 bar: 5.5 | 0.5 bar: 14 1 bar: 20 2 bar: 29 3 bar: 44 |
| TMV2 Approved: No                | Approval No: N/A                          |
| ΓMV3 Approved: No                | Approval No: N/A                          |
| WRAS Approved: Yes               | Approval No: 2204707                      |
| Head Function:                   | Not Applicable                            |
| Handset Function:                | Not Applicable  Not Applicable            |
| Body Jet Info:                   | Not Applicable  Not Applicable            |
|                                  |                                           |
|                                  |                                           |
| Pipe Size:                       | 15 mm & 22 mm<br>N/A                      |
| Pipe Size: Pipe Centres:         | N/A                                       |
| Pipe Size:                       |                                           |