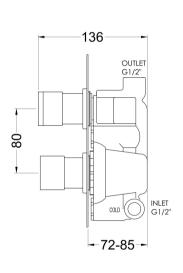

Sales Code: ARV7TW01 Description: Arvan Twin Thermostatic Valve

No. of Outlets:

| <b>Product Dimensions</b>        |                                              |
|----------------------------------|----------------------------------------------|
| Length (mm):                     |                                              |
| Width (mm):                      | 80                                           |
| Height (mm):                     | 215                                          |
| Depth (mm):                      | 136                                          |
| Nett Weight (kg):                | 2.57                                         |
| <b>Packaging Dimensions</b>      |                                              |
| Length (mm):                     | 250                                          |
| Width (mm):                      | 240                                          |
| Height (mm):                     | 110                                          |
| Gross Weight (kg):               | 2.57                                         |
| Packaging Data                   |                                              |
| Box Colour:                      | White Cardboard Box                          |
| Box Qty:                         | 1                                            |
| Label Size:                      | 100 x 50                                     |
| Label Colour:                    | White Label                                  |
| Label Qty:                       | 1                                            |
| Outer Box Dimensions (If A       |                                              |
| Length (mm):                     | присанс)                                     |
| Width (mm):                      | 360                                          |
| Height (mm):                     | 500                                          |
| Depth (mm):                      | 280                                          |
| Gross Weight (kg):               | 15                                           |
| Barcode:                         | 5056462626949                                |
| Product Details                  | 3030402020343                                |
| Country of Origin:               | China                                        |
| Fitting Instruction:             | No                                           |
| Product Material:                | Brass/ABS                                    |
| Mount Type:                      | Recessed, Wall                               |
| Outlet Elbow Supplied:           | No                                           |
| Easy Clean:                      | Not Applicable                               |
| Head Included:                   | No                                           |
| Handset Included:                | No                                           |
| Body Jets Included:              | Not Applicable                               |
| No of Body Jets:                 | Not Applicable  Not Applicable               |
| Operating Pressure (bar):        | 0.1                                          |
| Valve/Cartridge Type:            | 1/4 Turn Ceramic Disc                        |
| Flow Rates (L/min): 0.1 bar: 5.5 | 0.5 bar: 14  1 bar: 20  2 bar: 29  3 bar: 44 |
| TMV2 Approved: No                | Approval No: N/A                             |
| TMV3 Approved: No                | Approval No: N/A                             |
| WRAS Approved: Yes               | Approval No: 2204707                         |
| Head Function:                   | Not Applicable                               |
| Handset Function:                | Not Applicable                               |
| Body Jet Info:                   | Not Applicable                               |
| Pipe Size:                       | 15 mm (1/2" Bsp)                             |
| Pipe Centres:                    | N/A                                          |
| Colour/Finish:                   | Gun Metal                                    |
| Hose Included:                   | Not Applicable                               |
| N. CO. I.                        | 1                                            |