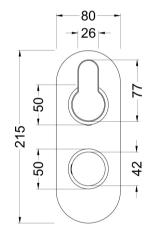

Sales Code: ARV7TW01 Description: Arvan Twin Thermostatic Valve

No. of Outlets:

| <b>Product Dimensions</b>        |                                              |
|----------------------------------|----------------------------------------------|
| Length (mm):                     |                                              |
| Width (mm):                      | 80                                           |
| Height (mm):                     | 215                                          |
| Depth (mm):                      | 136                                          |
| Nett Weight (kg):                | 2.57                                         |
| <b>Packaging Dimensions</b>      |                                              |
| Length (mm):                     | 250                                          |
| Width (mm):                      | 240                                          |
| Height (mm):                     | 110                                          |
| Gross Weight (kg):               | 2.57                                         |
| Packaging Data                   |                                              |
| Box Colour:                      | White Cardboard Box                          |
| Box Qty:                         | 1                                            |
| Label Size:                      | 100 x 50                                     |
| Label Colour:                    | White Label                                  |
| Label Qty:                       | 1                                            |
| Outer Box Dimensions (If A       |                                              |
| Length (mm):                     | присанс)                                     |
| Width (mm):                      | 360                                          |
| Height (mm):                     | 500                                          |
| Depth (mm):                      | 280                                          |
| Gross Weight (kg):               | 15                                           |
| Barcode:                         | 5056462626949                                |
| Product Details                  | 3030402020343                                |
| Country of Origin:               | China                                        |
| Fitting Instruction:             | No                                           |
| Product Material:                | Brass/ABS                                    |
| Mount Type:                      | Recessed, Wall                               |
| Outlet Elbow Supplied:           | No                                           |
| Easy Clean:                      | Not Applicable                               |
| Head Included:                   | No                                           |
| Handset Included:                | No                                           |
| Body Jets Included:              | Not Applicable                               |
| No of Body Jets:                 | Not Applicable  Not Applicable               |
| Operating Pressure (bar):        | 0.1                                          |
| Valve/Cartridge Type:            | 1/4 Turn Ceramic Disc                        |
| Flow Rates (L/min): 0.1 bar: 5.5 | 0.5 bar: 14  1 bar: 20  2 bar: 29  3 bar: 44 |
| TMV2 Approved: No                | Approval No: N/A                             |
| TMV3 Approved: No                | Approval No: N/A                             |
| WRAS Approved: Yes               | Approval No: 2204707                         |
| Head Function:                   | Not Applicable                               |
| Handset Function:                | Not Applicable                               |
| Body Jet Info:                   | Not Applicable                               |
| Pipe Size:                       | 15 mm (1/2" Bsp)                             |
| Pipe Centres:                    | N/A                                          |
| Colour/Finish:                   | Gun Metal                                    |
| Hose Included:                   | Not Applicable                               |
| N. CO. I.                        | 1                                            |