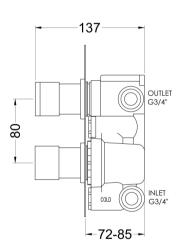

## TECHNICAL DATA SHEET

ROXOR

Sales Code: ARV7TW02

**Description:** Arvan Twin Thermostatic Valve W/Div

| Length (mm):                     |                                 |           |
|----------------------------------|---------------------------------|-----------|
| Width (mm):                      | 80                              |           |
| Height (mm):                     | 215                             |           |
| Depth (mm):                      | 136                             |           |
| Nett Weight (kg):                | 2.9                             |           |
| Packaging Dimensions             |                                 |           |
| Length (mm):                     | 250                             |           |
| Width (mm):                      | 240                             |           |
| Height (mm):                     | 110                             |           |
| Gross Weight (kg):               | 2.9                             |           |
|                                  | 2.5                             |           |
| Packaging Data                   | White Cardboard Box             |           |
| Box Colour:                      |                                 |           |
| Box Qty:                         | 1                               |           |
| Label Size:                      | 100 x 50                        |           |
| Label Colour:                    | White Label                     |           |
| Label Qty:                       | 1                               |           |
| Outer Box Dimensions (If A       | pplicable)                      |           |
| Length (mm):                     |                                 |           |
| Width (mm):                      | 420                             |           |
| Height (mm):                     | 500                             |           |
| Depth (mm):                      | 270                             |           |
| Gross Weight (kg):               | 16                              |           |
| Barcode:                         | 5056462626956                   |           |
| Product Details                  |                                 |           |
| Country of Origin:               | United Kingdom                  |           |
| Fitting Instruction:             | No                              |           |
| Product Material:                | Brass/ABS                       |           |
| Mount Type:                      | Recessed, Wall                  |           |
| Outlet Elbow Supplied:           | No                              |           |
| Easy Clean:                      | Not Applicable                  |           |
| Head Included:                   | No                              |           |
| Handset Included:                | No                              |           |
| Body Jets Included:              | No                              |           |
| No of Body Jets:                 | Not Applicable                  |           |
| Operating Pressure (bar):        | 0.5                             |           |
| Valve/Cartridge Type:            | 1/4 Turn Ceramic Disc           |           |
| Flow Rates (L/min): 0.1 bar: N/A | 0.5 bar: 13 1 bar: 17 2 bar: 24 | 3 bar: 27 |
| TMV2 Approved: No                | Approval No: N/A                |           |
| TMV3 Approved: No                | Approval No: N/A                |           |
| WRAS Approved: No                | Approval No: N/A                |           |
| Head Function:                   | Not Applicable                  |           |
| Handset Function:                | Not Applicable                  |           |
| Body Jet Info:                   | Not Applicable                  |           |
| Pipe Size:                       | 22 mm (3/4" Bsp)                |           |
| Pipe Centres:                    | N/A                             |           |
| Colour/Finish:                   | Gun Metal                       |           |
| Hose Included:                   | Not Applicable                  |           |
| No. of Outlets:                  | 2                               |           |