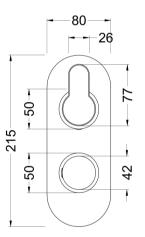

## TECHNICAL DATA SHEET

ROXOR

Sales Code: ARV7TW02

**Description:** Arvan Twin Thermostatic Valve W/Div

| Length (mm):                     |                                 |           |
|----------------------------------|---------------------------------|-----------|
| Width (mm):                      | 80                              |           |
| Height (mm):                     | 215                             |           |
| Depth (mm):                      | 136                             |           |
| Nett Weight (kg):                | 2.9                             |           |
| Packaging Dimensions             |                                 |           |
| Length (mm):                     | 250                             |           |
| Width (mm):                      | 240                             |           |
| Height (mm):                     | 110                             |           |
| Gross Weight (kg):               | 2.9                             |           |
|                                  | 2.5                             |           |
| Packaging Data                   | White Cardboard Box             |           |
| Box Colour:                      |                                 |           |
| Box Qty:                         | 1                               |           |
| Label Size:                      | 100 x 50                        |           |
| Label Colour:                    | White Label                     |           |
| Label Qty:                       | 1                               |           |
| Outer Box Dimensions (If A       | pplicable)                      |           |
| Length (mm):                     |                                 |           |
| Width (mm):                      | 420                             |           |
| Height (mm):                     | 500                             |           |
| Depth (mm):                      | 270                             |           |
| Gross Weight (kg):               | 16                              |           |
| Barcode:                         | 5056462626956                   |           |
| Product Details                  |                                 |           |
| Country of Origin:               | United Kingdom                  |           |
| Fitting Instruction:             | No                              |           |
| Product Material:                | Brass/ABS                       |           |
| Mount Type:                      | Recessed, Wall                  |           |
| Outlet Elbow Supplied:           | No                              |           |
| Easy Clean:                      | Not Applicable                  |           |
| Head Included:                   | No                              |           |
| Handset Included:                | No                              |           |
| Body Jets Included:              | No                              |           |
| No of Body Jets:                 | Not Applicable                  |           |
| Operating Pressure (bar):        | 0.5                             |           |
| Valve/Cartridge Type:            | 1/4 Turn Ceramic Disc           |           |
| Flow Rates (L/min): 0.1 bar: N/A | 0.5 bar: 13 1 bar: 17 2 bar: 24 | 3 bar: 27 |
| TMV2 Approved: No                | Approval No: N/A                |           |
| TMV3 Approved: No                | Approval No: N/A                |           |
| WRAS Approved: No                | Approval No: N/A                |           |
| Head Function:                   | Not Applicable                  |           |
| Handset Function:                | Not Applicable                  |           |
| Body Jet Info:                   | Not Applicable                  |           |
| Pipe Size:                       | 22 mm (3/4" Bsp)                |           |
| Pipe Centres:                    | N/A                             |           |
| Colour/Finish:                   | Gun Metal                       |           |
| Hose Included:                   | Not Applicable                  |           |
| No. of Outlets:                  | 2                               |           |