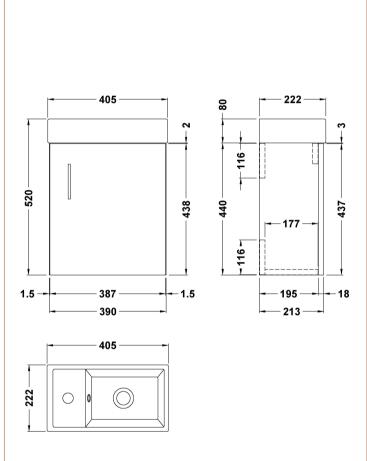

Sales Code: NVX182 Description: 400 W/H Minimalist Compact Unit & Basin

| <b>Product Dimensions</b>            |                               |
|--------------------------------------|-------------------------------|
| Height (mm):                         | 438                           |
| Width (mm):                          | 400                           |
| Depth (mm):                          | 222                           |
| Nett Weight (kg):                    | 13.2                          |
| Packaging Dimensions                 |                               |
| Height (mm):                         | 465                           |
| Width (mm):                          | 245                           |
| Depth (mm):                          | 410                           |
| Gross Weight (kg):                   | 13.2                          |
| Packaging Data                       |                               |
| Box Colour:                          | Brown Cardboard Box - Printed |
| Box Qty:                             | 1                             |
| Label Size:                          | 100 x 50                      |
| Label Colour:                        | Not Applicable                |
| Label Qty:                           | 0                             |
| Outer Box Dimensions (If Applicable) |                               |
| Height (mm):                         |                               |
| Width (mm):                          |                               |
| Depth (mm):                          |                               |
| Gross Weight (kg):                   |                               |
| Barcode:                             | 5055369046546                 |
| <b>Product Details</b>               |                               |
| Country of Origin:                   | China                         |
| Fitting Instruction:                 | No                            |
| CE & UKCA:                           | No                            |
| FSC Certified Materials:             | Yes                           |
| Colour:                              | Gloss White                   |
| Construction Method:                 | Cam & Wood Dowel              |
| Construction Type:                   | Rigid                         |
| Cabinet Finish:                      | MFC Painted Gloss             |
| Fascia Finish:                       | Mdf Painted Gloss             |
| Cabinet Thickness (mm):              | 16                            |
| Fascia Thickness (mm):               | 18                            |
| Drawer Included:                     | No                            |
| Drawer Type:                         | Not Applicable                |
| No of Shelves:                       | 0                             |
| Hinge Type:                          | 95 Degree Clip-On Soft Close  |
| Hinge Included:                      | Yes                           |
| Adjustable Legs:                     | No                            |
| Fixings Included:                    | Yes                           |
| Handle Style:                        | Modern                        |
| Waste Shroud:                        | No                            |
| Handle Included:                     | Yes                           |
| Handle Type:                         | Bar                           |