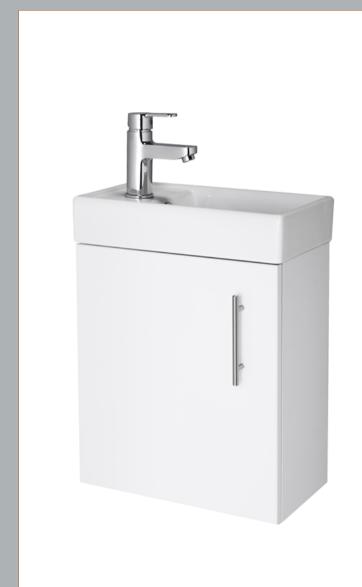

Sales Code: NVX182 Description: 400 W/H Minimalist Compact Unit & Basin

| <b>Product Dimensions</b>            |                               |
|--------------------------------------|-------------------------------|
| Height (mm):                         | 438                           |
| Width (mm):                          | 400                           |
| Depth (mm):                          | 222                           |
| Nett Weight (kg):                    | 13.2                          |
| Packaging Dimensions                 |                               |
| Height (mm):                         | 465                           |
| Width (mm):                          | 245                           |
| Depth (mm):                          | 410                           |
| Gross Weight (kg):                   | 13.2                          |
| Packaging Data                       |                               |
| Box Colour:                          | Brown Cardboard Box - Printed |
| Box Qty:                             | 1                             |
| Label Size:                          | 100 x 50                      |
| Label Colour:                        | Not Applicable                |
| Label Qty:                           | 0                             |
| Outer Box Dimensions (If Applicable) |                               |
| Height (mm):                         |                               |
| Width (mm):                          |                               |
| Depth (mm):                          |                               |
| Gross Weight (kg):                   |                               |
| Barcode:                             | 5055369046546                 |
| <b>Product Details</b>               |                               |
| Country of Origin:                   | China                         |
| Fitting Instruction:                 | No                            |
| CE & UKCA:                           | No                            |
| FSC Certified Materials:             | Yes                           |
| Colour:                              | Gloss White                   |
| Construction Method:                 | Cam & Wood Dowel              |
| Construction Type:                   | Rigid                         |
| Cabinet Finish:                      | MFC Painted Gloss             |
| Fascia Finish:                       | Mdf Painted Gloss             |
| Cabinet Thickness (mm):              | 16                            |
| Fascia Thickness (mm):               | 18                            |
| Drawer Included:                     | No                            |
| Drawer Type:                         | Not Applicable                |
| No of Shelves:                       | 0                             |
| Hinge Type:                          | 95 Degree Clip-On Soft Close  |
| Hinge Included:                      | Yes                           |
| Adjustable Legs:                     | No                            |
| Fixings Included:                    | Yes                           |
| Handle Style:                        | Modern                        |
| Waste Shroud:                        | No                            |
| Handle Included:                     | Yes                           |
| Handle Type:                         | Bar                           |