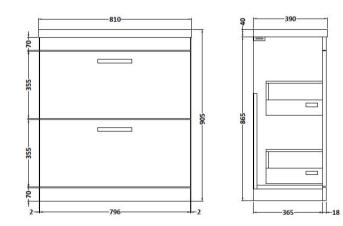

## TECHNICAL DATA SHEET

ROXOR

Sales Code: MOC305

**Description:** 800 Floor Standing 2-Drawer Basin Unit

800 2 - DRAWER FLOOR UNIT

| 865                       |
|---------------------------|
| 800                       |
| 383                       |
| 31.5                      |
|                           |
| 885                       |
| 820                       |
| 405                       |
| 32                        |
|                           |
| Brown Cardboard Box       |
| 1                         |
| 100 x 50                  |
| White Label               |
| 2                         |
| Applicable)               |
|                           |
|                           |
|                           |
|                           |
| 5055275870013             |
|                           |
| China                     |
| No                        |
| N/A                       |
| Yes                       |
| Gloss Grey                |
| Cam & Wood Dowel          |
| Rigid                     |
| MFC Painted Gloss         |
| Mdf Painted Gloss         |
| 16                        |
| 18                        |
| Yes                       |
| 80mm High Metal Softclose |
| 0                         |
| Not Applicable            |
| Not Applicable            |
| No, Not Required          |
| Yes                       |
| Contemporary              |
| Yes                       |
| Yes, Supplied             |
| Strap                     |
|                           |