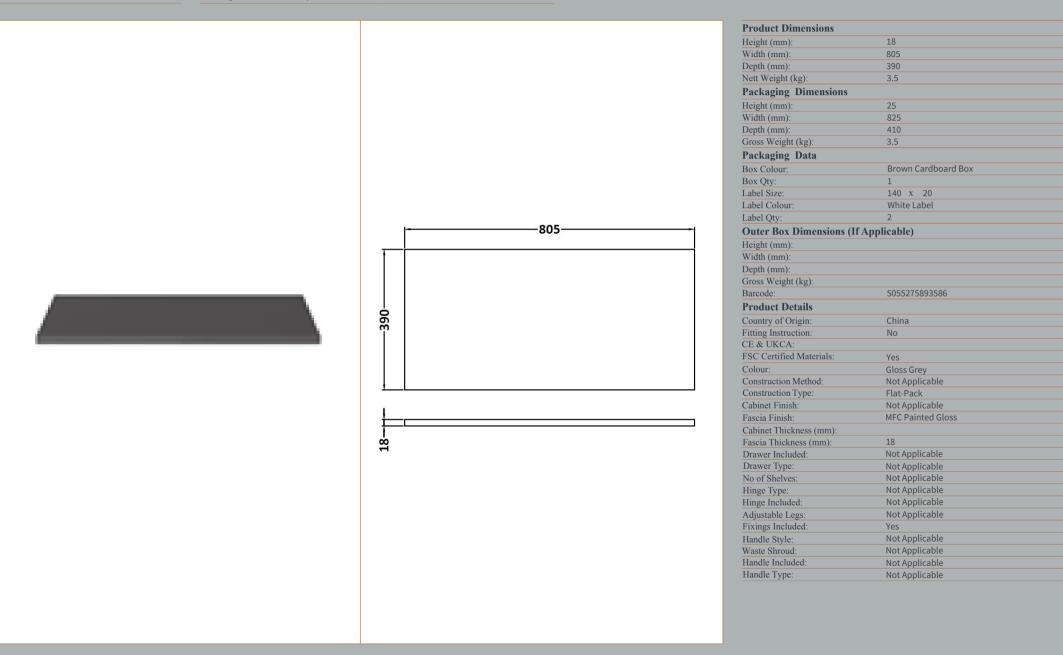

ROXOR

Sales Code: MWD370

**Description:** 800 Worktop (805X390x18mm)

## TECHNICAL DATA SHEET

-390-

-365-

Packaging Details
Barcode: 5056211815037