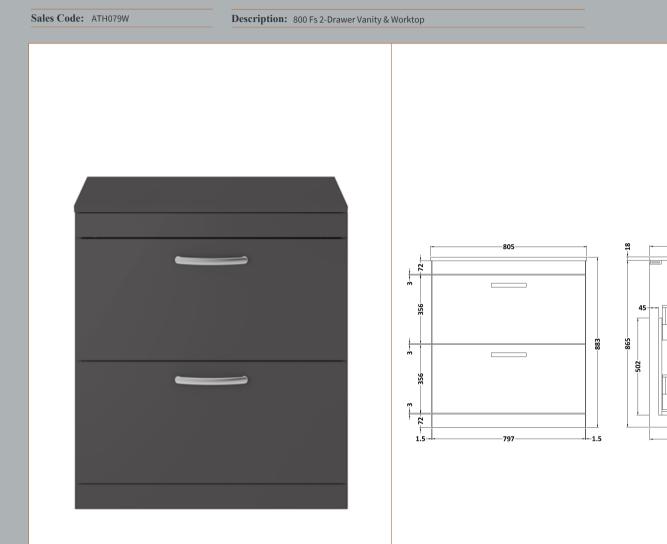

## TECHNICAL DATA SHEET

ROXOR

Sales Code: MOC305

**Description:** 800 Floor Standing 2-Drawer Basin Unit

800 2 - DRAWER FLOOR UNIT

| 865                       |
|---------------------------|
| 800                       |
| 383                       |
| 31.5                      |
|                           |
| 885                       |
| 820                       |
| 405                       |
| 32                        |
|                           |
| Brown Cardboard Box       |
| 1                         |
| 100 x 50                  |
| White Label               |
| 2                         |
| Applicable)               |
|                           |
|                           |
|                           |
|                           |
| 5055275870013             |
|                           |
| China                     |
| No                        |
| N/A                       |
| Yes                       |
| Gloss Grey                |
| Cam & Wood Dowel          |
| Rigid                     |
| MFC Painted Gloss         |
| Mdf Painted Gloss         |
| 16                        |
| 18                        |
| Yes                       |
| 80mm High Metal Softclose |
| 0                         |
| Not Applicable            |
| Not Applicable            |
| No, Not Required          |
| Yes                       |
| Contemporary              |
| Yes                       |
| Yes, Supplied             |
| Strap                     |
|                           |