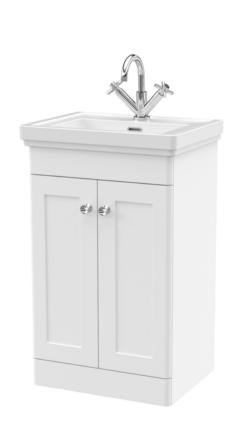

## ROXOR

Sales Code: CLC123A Description: 500 F/S 2-Door Unit & Basin 1Th





## **Packaging Details**

Barcode: 5056462685526

Sales Code: CLA123 Description: 500 F/S 2-Door Unit (800X500x390)





| Product Dimensions         |                              |  |  |
|----------------------------|------------------------------|--|--|
| Height (mm):               | 800                          |  |  |
| Width (mm):                | 500                          |  |  |
| Depth (mm):                | 390                          |  |  |
| Nett Weight (kg):          | 21                           |  |  |
| Packaging Dimensions       |                              |  |  |
| Height (mm):               | 835                          |  |  |
| Width (mm):                | 525                          |  |  |
| Depth (mm):                | 415                          |