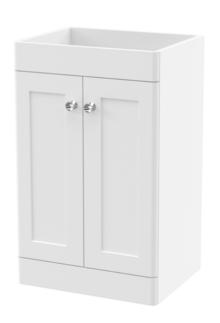

## **Packaging Details**

Barcode: 5056462685526

Sales Code: CLA123 Description: 500 F/S 2-Door Unit (800X500x390)

| Product Dimensions         |                              |  |  |
|----------------------------|------------------------------|--|--|
| Height (mm):               | 800                          |  |  |
| Width (mm):                | 500                          |  |  |
| Depth (mm):                | 390                          |  |  |
| Nett Weight (kg):          | 21                           |  |  |
| Packaging Dimensions       |                              |  |  |
| Height (mm):               | 835                          |  |  |
| Width (mm):                | 525                          |  |  |
| Depth (mm):                | 415                          |  |  |
| Gross Weight (kg):         | 21.5                         |  |  |
| Packaging Data             |                              |  |  |
| Box Colour:                | Brown Cardboard Box          |  |  |
| Box Qty:                   | 1                            |  |  |
| Label Size:                | 100 x 50                     |  |  |
| Label Colour:              | White Label                  |  |  |
| Label Oty:                 | 2                            |  |  |
| Outer Box Dimensions (If A | Applicable)                  |  |  |
| Height (mm):               | 11 /                         |  |  |
| Width (mm):                |                              |  |  |
| Depth (mm):                |                              |  |  |
| Gross Weight (kg):         |                              |  |  |
| Barcode:                   | 5056462643106                |  |  |
| Product Details            |                              |  |  |
| Country of Origin:         | China                        |  |  |
| Fitting Instruction:       | No                           |  |  |
| CE & UKCA:                 | N/A                          |  |  |
| FSC Certified Materials:   | Yes                          |  |  |
| Colour:                    | Satin White                  |  |  |
| Construction Method:       | Cam & Wood Dowel             |  |  |
| Construction Type:         | Rigid                        |  |  |
| Cabinet Finish:            | MFC Painted Matt             |  |  |
| Fascia Finish:             | Mdf Painted Matt             |  |  |
| Cabinet Thickness (mm):    | 18                           |  |  |
| Fascia Thickness (mm):     | 18                           |  |  |
| Drawer Included:           | No                           |  |  |
| Drawer Type:               | Not Applicable               |  |  |
| No of Shelves:             | 1                            |  |  |
| Hinge Type:                | 95 Degree Clip-On Soft Close |  |  |
| Hinge Included:            | Yes, Supplied                |  |  |
| Adjustable Legs:           | No, Not Required             |  |  |
| Fixings Included:          | Yes                          |  |  |
| Handle Style:              | Traditional                  |  |  |
| Waste Shroud:              | Not Applicable               |  |  |
| Handle Included:           | Yes, Supplied                |  |  |
| Handle Type:               | Knob                         |  |  |
|                            |                              |  |  |