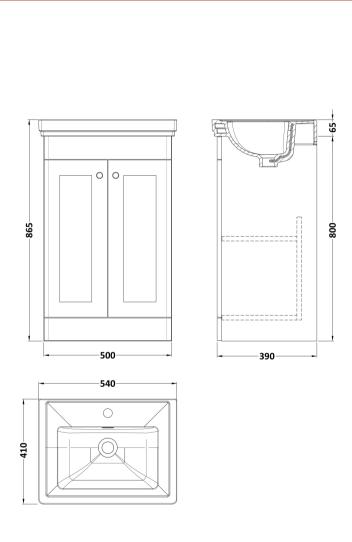

## **Packaging Details**

Barcode: 5056462685526

Sales Code: CLA123 Description: 500 F/S 2-Door Unit (800X500x390)

| Product Dimensions         |                              |  |  |
|----------------------------|------------------------------|--|--|
| Height (mm):               | 800                          |  |  |
| Width (mm):                | 500                          |  |  |
| Depth (mm):                | 390                          |  |  |
| Nett Weight (kg):          | 21                           |  |  |
| Packaging Dimensions       |                              |  |  |
| Height (mm):               | 835                          |  |  |
| Width (mm):                | 525                          |  |  |
| Depth (mm):                | 415                          |  |  |
| Gross Weight (kg):         | 21.5                         |  |  |
| Packaging Data             |                              |  |  |
| Box Colour:                | Brown Cardboard Box          |  |  |
| Box Qty:                   | 1                            |  |  |
| Label Size:                | 100 x 50                     |  |  |
| Label Colour:              | White Label                  |  |  |
| Label Oty:                 | 2                            |  |  |
| Outer Box Dimensions (If A | Applicable)                  |  |  |
| Height (mm):               | 11 /                         |  |  |
| Width (mm):                |                              |  |  |
| Depth (mm):                |                              |  |  |
| Gross Weight (kg):         |                              |  |  |
| Barcode:                   | 5056462643106                |  |  |
| Product Details            |                              |  |  |
| Country of Origin:         | China                        |  |  |
| Fitting Instruction:       | No                           |  |  |
| CE & UKCA:                 | N/A                          |  |  |
| FSC Certified Materials:   | Yes                          |  |  |
| Colour:                    | Satin White                  |  |  |
| Construction Method:       | Cam & Wood Dowel             |  |  |
| Construction Type:         | Rigid                        |  |  |
| Cabinet Finish:            | MFC Painted Matt             |  |  |
| Fascia Finish:             | Mdf Painted Matt             |  |  |
| Cabinet Thickness (mm):    | 18                           |  |  |
| Fascia Thickness (mm):     | 18                           |  |  |
| Drawer Included:           | No                           |  |  |
| Drawer Type:               | Not Applicable               |  |  |
| No of Shelves:             | 1                            |  |  |
| Hinge Type:                | 95 Degree Clip-On Soft Close |  |  |
| Hinge Included:            | Yes, Supplied                |  |  |
| Adjustable Legs:           | No, Not Required             |  |  |
| Fixings Included:          | Yes                          |  |  |
| Handle Style:              | Traditional                  |  |  |
| Waste Shroud:              | Not Applicable               |  |  |
| Handle Included:           | Yes, Supplied                |  |  |
| Handle Type:               | Knob                         |  |  |
|                            |                              |  |  |

Sales Code: CBM502 Description: 500 Classic Basin (540X410x185) 1Th

| Product Dime         | nsions                                                                              |               |                               |
|----------------------|-------------------------------------------------------------------------------------|---------------|-------------------------------|
| Height (mm):         |                                                                                     | 187           |                               |
| Width (mm):          |                                                                                     | 531           |                               |
| Depth (mm):          |                                                                                     | 406           |                               |
| Nett Weight (kg)     | :                                                                                   | 12.7          |                               |
| Packaging Dir        | nensions                                                                            |               |                               |
| Height (mm):         |                                                                                     | 430           |                               |
| Width (mm):          |                                                                                     | 550           |                               |
| Depth (mm):          |                                                                                     | 220           |                               |
| Gross Weight (kg     | g):                                                                                 | 13            |                               |
| Packaging Da         | ta                                                                                  |               |                               |
| Box Colour:          |                                                                                     | Brown Card    | lboard Box - Printed          |
| Box Qty:             |                                                                                     | 1             |                               |
| Label Size:          |                                                                                     | 100 x 50      |                               |
| Label Colour:        |                                                                                     | White Labe    | l                             |
| Label Qty:           |                                                                                     | 2             |                               |
| <b>Duter Box Dir</b> | nensions (If App                                                                    | licable)      |                               |
| Height (mm):         |                                                                                     |               |                               |
| Width (mm):          |                                                                                     |               |                               |
| Depth (mm):          |                                                                                     |               |                               |
| Gross Weight (kg     | g):                                                                                 |               |                               |
| Barcode:             |                                                                                     | 5056462643    | 3632                          |
| Product Detai        | ls                                                                                  |               |                               |
| Country of Origin    | n:                                                                                  | Utd.Arab.Er   | nir.                          |
| Fitting Instruction  | n:                                                                                  | No            |                               |
| Certification: CE    | E & UKCA: No                                                                        | WRAS: N/A     | WRAS No: N/A                  |
| Product Material     | :                                                                                   | Fireclay      |                               |
| Fixing Supplied:     |                                                                                     | No            |                               |
|                      |                                                                                     |               |                               |
| Pans/Bidets:         | Trap Style: N/A                                                                     |               | Includes Seat: Not Applicable |
| Seats:               | Seat Type: N/A                                                                      |               | Material: Not Applicable      |
| Function: Not Ap     |                                                                                     | plicable      | Hinge Type: Not Applicable    |
|                      | Hinge Material: No                                                                  |               |                               |
|                      |                                                                                     |               |                               |
| Cisterns:            | Onerating Type: N                                                                   | ot Applicable | e Fittings: Not Applicable    |
| C15tC1 115.          | Operating Type: Not Applicable Fittings: Not Applicable  Lever Type: Not Applicable |               |                               |
|                      | Level Type. NOTA                                                                    | ppacable      |                               |
|                      |                                                                                     |               |                               |
| Basins:              | Tap Hole: One Taphole Template: Not Required Overflow Inc: Yes                      |               | Chain Stay Hole: No           |
|                      |                                                                                     |               | Waste Type Req: Slotted       |
|                      |                                                                                     |               | Overflow Cover: Yes           |
|                      | Inner Bowl Depth (                                                                  | mm): 136 m    |                               |
|                      | Liner De Wi Depui (                                                                 |               |                               |
|                      |                                                                                     |               |                               |