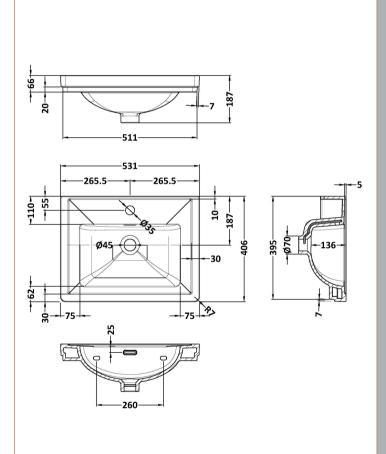

Sales Code: CBM502 Description: 500 Classic Basin (540X410x185) 1Th

| Product Dime         | nsions                                                                              |               |                               |
|----------------------|-------------------------------------------------------------------------------------|---------------|-------------------------------|
| Height (mm):         |                                                                                     | 187           |                               |
| Width (mm):          |                                                                                     | 531           |                               |
| Depth (mm):          |                                                                                     | 406           |                               |
| Nett Weight (kg)     | :                                                                                   | 12.7          |                               |
| Packaging Dir        | nensions                                                                            |               |                               |
| Height (mm):         |                                                                                     | 430           |                               |
| Width (mm):          |                                                                                     | 550           |                               |
| Depth (mm):          |                                                                                     | 220           |                               |
| Gross Weight (kg     | g):                                                                                 | 13            |                               |
| Packaging Da         | ta                                                                                  |               |                               |
| Box Colour:          |                                                                                     | Brown Card    | lboard Box - Printed          |
| Box Qty:             |                                                                                     | 1             |                               |
| Label Size:          |                                                                                     | 100 x 50      |                               |
| Label Colour:        |                                                                                     | White Labe    | l                             |
| Label Qty:           |                                                                                     | 2             |                               |
| <b>Duter Box Dir</b> | nensions (If App                                                                    | licable)      |                               |
| Height (mm):         |                                                                                     |               |                               |
| Width (mm):          |                                                                                     |               |                               |
| Depth (mm):          |                                                                                     |               |                               |
| Gross Weight (kg     | g):                                                                                 |               |                               |
| Barcode:             |                                                                                     | 5056462643    | 3632                          |
| Product Detai        | ls                                                                                  |               |                               |
| Country of Origin    | n:                                                                                  | Utd.Arab.Er   | nir.                          |
| Fitting Instruction  | n:                                                                                  | No            |                               |
| Certification: CE    | E & UKCA: No                                                                        | WRAS: N/A     | WRAS No: N/A                  |
| Product Material     | :                                                                                   | Fireclay      |                               |
| Fixing Supplied:     |                                                                                     | No            |                               |
|                      |                                                                                     |               |                               |
| Pans/Bidets:         | Trap Style: N/A                                                                     |               | Includes Seat: Not Applicable |
| Seats:               | Seat Type: N/A                                                                      |               | Material: Not Applicable      |
| Function: Not Ap     |                                                                                     | plicable      | Hinge Type: Not Applicable    |
|                      | Hinge Material: No                                                                  |               |                               |
|                      |                                                                                     |               |                               |
| Cisterns:            | Onerating Type: N                                                                   | ot Applicable | e Fittings: Not Applicable    |
| C15tC1 115.          | Operating Type: Not Applicable Fittings: Not Applicable  Lever Type: Not Applicable |               |                               |
|                      | Level Type. NOTA                                                                    | ppacable      |                               |
|                      |                                                                                     |               |                               |
| Basins:              | Tap Hole: One Taphole Template: Not Required Overflow Inc: Yes                      |               | Chain Stay Hole: No           |
|                      |                                                                                     |               | Waste Type Req: Slotted       |
|                      |                                                                                     |               | Overflow Cover: Yes           |
|                      | Inner Bowl Depth (                                                                  | mm): 136 m    |                               |
|                      | Liner De Wi Depui (                                                                 |               |                               |
|                      |                                                                                     |               |                               |