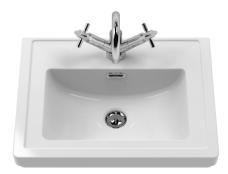

Sales Code: CBM502 Description: 500 Classic Basin (540X410x185) 1Th

| Product Dime         | nsions                                                                              |               |                               |
|----------------------|-------------------------------------------------------------------------------------|---------------|-------------------------------|
| Height (mm):         |                                                                                     | 187           |                               |
| Width (mm):          |                                                                                     | 531           |                               |
| Depth (mm):          |                                                                                     | 406           |                               |
| Nett Weight (kg)     | :                                                                                   | 12.7          |                               |
| Packaging Dir        | nensions                                                                            |               |                               |
| Height (mm):         |                                                                                     | 430           |                               |
| Width (mm):          |                                                                                     | 550           |                               |
| Depth (mm):          |                                                                                     | 220           |                               |
| Gross Weight (kg     | g):                                                                                 | 13            |                               |
| Packaging Da         | ta                                                                                  |               |                               |
| Box Colour:          |                                                                                     | Brown Card    | lboard Box - Printed          |
| Box Qty:             |                                                                                     | 1             |                               |
| Label Size:          |                                                                                     | 100 x 50      |                               |
| Label Colour:        |                                                                                     | White Labe    | l                             |
| Label Qty:           |                                                                                     | 2             |                               |
| <b>Duter Box Dir</b> | nensions (If App                                                                    | licable)      |                               |
| Height (mm):         |                                                                                     |               |                               |
| Width (mm):          |                                                                                     |               |                               |
| Depth (mm):          |                                                                                     |               |                               |
| Gross Weight (kg     | g):                                                                                 |               |                               |
| Barcode:             |                                                                                     | 5056462643    | 3632                          |
| Product Detai        | ls                                                                                  |               |                               |
| Country of Origin    | n:                                                                                  | Utd.Arab.Er   | nir.                          |
| Fitting Instruction  | n:                                                                                  | No            |                               |
| Certification: CE    | E & UKCA: No                                                                        | WRAS: N/A     | WRAS No: N/A                  |
| Product Material     | :                                                                                   | Fireclay      |                               |
| Fixing Supplied:     |                                                                                     | No            |                               |
|                      |                                                                                     |               |                               |
| Pans/Bidets:         | Trap Style: N/A                                                                     |               | Includes Seat: Not Applicable |
| Seats:               | Seat Type: N/A                                                                      |               | Material: Not Applicable      |
| Function: Not Ap     |                                                                                     | plicable      | Hinge Type: Not Applicable    |
|                      | Hinge Material: No                                                                  |               |                               |
|                      |                                                                                     |               |                               |
| Cisterns:            | Onerating Type: N                                                                   | ot Applicable | e Fittings: Not Applicable    |
| C15tC1 115.          | Operating Type: Not Applicable Fittings: Not Applicable  Lever Type: Not Applicable |               |                               |
|                      | Level Type. NOTA                                                                    | ppacable      |                               |
|                      |                                                                                     |               |                               |
| Basins:              | Tap Hole: One Taphole Template: Not Required Overflow Inc: Yes                      |               | Chain Stay Hole: No           |
|                      |                                                                                     |               | Waste Type Req: Slotted       |
|                      |                                                                                     |               | Overflow Cover: Yes           |
|                      | Inner Bowl Depth (                                                                  | mm): 136 m    |                               |
|                      | Liner De Wi Depui (                                                                 |               |                               |
|                      |                                                                                     |               |                               |