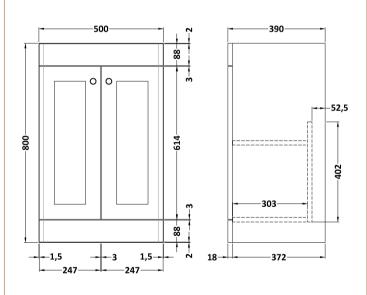

## **Packaging Details**

Barcode: 5056462685526

Sales Code: CLA123 Description: 500 F/S 2-Door Unit (800X500x390)

| Product Dimensions         |                              |  |  |
|----------------------------|------------------------------|--|--|
| Height (mm):               | 800                          |  |  |
| Width (mm):                | 500                          |  |  |
| Depth (mm):                | 390                          |  |  |
| Nett Weight (kg):          | 21                           |  |  |
| Packaging Dimensions       |                              |  |  |
| Height (mm):               | 835                          |  |  |
| Width (mm):                | 525                          |  |  |
| Depth (mm):                | 415                          |  |  |
| Gross Weight (kg):         | 21.5                         |  |  |
| Packaging Data             |                              |  |  |
| Box Colour:                | Brown Cardboard Box          |  |  |
| Box Qty:                   | 1                            |  |  |
| Label Size:                | 100 x 50                     |  |  |
| Label Colour:              | White Label                  |  |  |
| Label Oty:                 | 2                            |  |  |
| Outer Box Dimensions (If A | Applicable)                  |  |  |
| Height (mm):               | 11 /                         |  |  |
| Width (mm):                |                              |  |  |
| Depth (mm):                |                              |  |  |
| Gross Weight (kg):         |                              |  |  |
| Barcode:                   | 5056462643106                |  |  |
| Product Details            |                              |  |  |
| Country of Origin:         | China                        |  |  |
| Fitting Instruction:       | No                           |  |  |
| CE & UKCA:                 | N/A                          |  |  |
| FSC Certified Materials:   | Yes                          |  |  |
| Colour:                    | Satin White                  |  |  |
| Construction Method:       | Cam & Wood Dowel             |  |  |
| Construction Type:         | Rigid                        |  |  |
| Cabinet Finish:            | MFC Painted Matt             |  |  |
| Fascia Finish:             | Mdf Painted Matt             |  |  |
| Cabinet Thickness (mm):    | 18                           |  |  |
| Fascia Thickness (mm):     | 18                           |  |  |
| Drawer Included:           | No                           |  |  |
| Drawer Type:               | Not Applicable               |  |  |
| No of Shelves:             | 1                            |  |  |
| Hinge Type:                | 95 Degree Clip-On Soft Close |  |  |
| Hinge Included:            | Yes, Supplied                |  |  |
| Adjustable Legs:           | No, Not Required             |  |  |
| Fixings Included:          | Yes                          |  |  |
| Handle Style:              | Traditional                  |  |  |
| Waste Shroud:              | Not Applicable               |  |  |
| Handle Included:           | Yes, Supplied                |  |  |
| Handle Type:               | Knob                         |  |  |
|                            |                              |  |  |