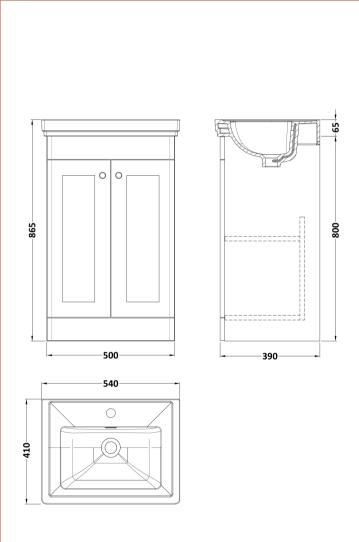

## **Packaging Details**

Barcode: 5056462685564

Sales Code: CLA223 Description: 500 F/S 2-Door Unit (800X500x390)

| Product Dimensions         |                              |  |  |
|----------------------------|------------------------------|--|--|
| Height (mm):               | 800                          |  |  |
| Width (mm):                | 500                          |  |  |
| Depth (mm):                | 390                          |  |  |
| Nett Weight (kg):          | 21                           |  |  |
| Packaging Dimensions       |                              |  |  |
| Height (mm):               | 835                          |  |  |
| Width (mm):                | 525                          |  |  |
| Depth (mm):                | 415                          |  |  |
| Gross Weight (kg):         | 21.5                         |  |  |
| Packaging Data             |                              |  |  |
| Box Colour:                | Brown Cardboard Box          |  |  |
| Box Qty:                   | 1                            |  |  |
| Label Size:                | 100 x 50                     |  |  |
| Label Colour:              | White Label                  |  |  |
| Label Qty:                 | 2                            |  |  |
| Outer Box Dimensions (If A | Applicable)                  |  |  |
| Height (mm):               | ,                            |  |  |
| Width (mm):                |                              |  |  |
| Depth (mm):                |                              |  |  |
| Gross Weight (kg):         |                              |  |  |
| Barcode:                   | 5056462643113                |  |  |
| Product Details            |                              |  |  |
| Country of Origin:         | China                        |  |  |
| Fitting Instruction:       | No                           |  |  |
| CE & UKCA:                 | N/A                          |  |  |
| FSC Certified Materials:   | Yes                          |  |  |
| Colour:                    | Satin Grey                   |  |  |
| Construction Method:       | Cam & Wood Dowel             |  |  |
| Construction Type:         | Rigid                        |  |  |
| Cabinet Finish:            | MFC Painted Matt             |  |  |
| Fascia Finish:             | Mdf Painted Matt             |  |  |
| Cabinet Thickness (mm):    | 18                           |  |  |
| Fascia Thickness (mm):     | 18                           |  |  |
| Drawer Included:           | No                           |  |  |
| Drawer Type:               | Not Applicable               |  |  |
| No of Shelves:             | 1                            |  |  |
| Hinge Type:                | 95 Degree Clip-On Soft Close |  |  |
| Hinge Included:            | Yes, Supplied                |  |  |
| Adjustable Legs:           | No, Not Required             |  |  |
| Fixings Included:          | Yes                          |  |  |
| Handle Style:              | Traditional                  |  |  |
| Waste Shroud:              | Not Applicable               |  |  |
| Handle Included:           | Yes, Supplied                |  |  |
|                            |                              |  |  |

Sales Code: CBM502 Description: 500 Classic Basin (540X410x185) 1Th

| Product Dime         | nsions                                                                                      |             |                               |  |
|----------------------|---------------------------------------------------------------------------------------------|-------------|-------------------------------|--|
| Height (mm):         |                                                                                             | 187         |                               |  |
| Width (mm):          |                                                                                             | 531         |                               |  |
| Depth (mm):          |                                                                                             | 406         |                               |  |
| Nett Weight (kg)     | :                                                                                           | 12.7        |                               |  |
| Packaging Dir        | nensions                                                                                    |             |                               |  |
| Height (mm):         |                                                                                             | 430         |                               |  |
| Width (mm):          |                                                                                             | 550         |                               |  |
| Depth (mm):          |                                                                                             | 220         |                               |  |
| Gross Weight (kg     | g):                                                                                         | 13          |                               |  |
| Packaging Da         | ta                                                                                          |             |                               |  |
| Box Colour:          |                                                                                             | Brown Card  | lboard Box - Printed          |  |
| Box Qty:             |                                                                                             | 1           |                               |  |
| Label Size:          |                                                                                             | 100 x 50    |                               |  |
| Label Colour:        |                                                                                             | White Labe  | l                             |  |
| Label Qty:           |                                                                                             | 2           |                               |  |
| <b>Duter Box Dir</b> | nensions (If App                                                                            | licable)    |                               |  |
| Height (mm):         |                                                                                             |             |                               |  |
| Width (mm):          |                                                                                             |             |                               |  |
| Depth (mm):          |                                                                                             |             |                               |  |
| Gross Weight (kg     | g):                                                                                         |             |                               |  |
| Barcode:             |                                                                                             | 5056462643  | 3632                          |  |
| Product Detai        | ls                                                                                          |             |                               |  |
| Country of Origin    | n:                                                                                          | Utd.Arab.Er | nir.                          |  |
| Fitting Instruction  | n:                                                                                          | No          |                               |  |
| Certification: CE    | E & UKCA: No                                                                                | WRAS: N/A   | WRAS No: N/A                  |  |
| Product Material     | :                                                                                           | Fireclay    |                               |  |
| Fixing Supplied:     |                                                                                             | No          |                               |  |
|                      |                                                                                             |             |                               |  |
| Pans/Bidets:         | Trap Style: N/A                                                                             |             | Includes Seat: Not Applicable |  |
| Seats:               | Seat Type: N/A                                                                              |             | Material: Not Applicable      |  |
| Function: Not Ap     |                                                                                             | plicable    | Hinge Type: Not Applicable    |  |
|                      | Hinge Material: No                                                                          |             |                               |  |
|                      |                                                                                             |             |                               |  |
| Cisterns:            | Operating Type: Not Applicable Fittings: Not Applicable                                     |             |                               |  |
| C15tC1 115.          | Lever Type: Not Applicable  Lever Type: Not Applicable                                      |             |                               |  |
|                      | Level Type. NOTA                                                                            | ppacable    |                               |  |
|                      |                                                                                             |             |                               |  |
| Basins:              | Tap Hole: One Taphole Template: Not Required Overflow Inc: Yes Inner Bowl Depth (mm): 136 m |             | Chain Stay Hole: No           |  |
|                      |                                                                                             |             | Waste Type Req: Slotted       |  |
|                      |                                                                                             |             | Overflow Cover: Yes           |  |
|                      |                                                                                             |             |                               |  |
|                      | Liner De Wi Depui (                                                                         |             |                               |  |
|                      |                                                                                             |             |                               |  |