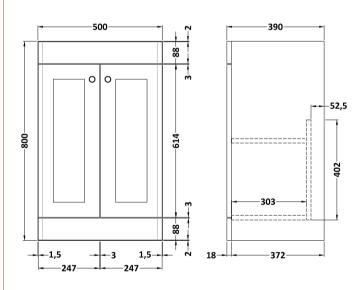

## **Packaging Details**

Barcode: 5056462685564

Sales Code: CLA223 Description: 500 F/S 2-Door Unit (800X500x390)

| Product Dimensions         |                              |  |  |
|----------------------------|------------------------------|--|--|
| Height (mm):               | 800                          |  |  |
| Width (mm):                | 500                          |  |  |
| Depth (mm):                | 390                          |  |  |
| Nett Weight (kg):          | 21                           |  |  |
| Packaging Dimensions       |                              |  |  |
| Height (mm):               | 835                          |  |  |
| Width (mm):                | 525                          |  |  |
| Depth (mm):                | 415                          |  |  |
| Gross Weight (kg):         | 21.5                         |  |  |
| Packaging Data             |                              |  |  |
| Box Colour:                | Brown Cardboard Box          |  |  |
| Box Qty:                   | 1                            |  |  |
| Label Size:                | 100 x 50                     |  |  |
| Label Colour:              | White Label                  |  |  |
| Label Qty:                 | 2                            |  |  |
| Outer Box Dimensions (If A | Applicable)                  |  |  |
| Height (mm):               | ,                            |  |  |
| Width (mm):                |                              |  |  |
| Depth (mm):                |                              |  |  |
| Gross Weight (kg):         |                              |  |  |
| Barcode:                   | 5056462643113                |  |  |
| Product Details            |                              |  |  |
| Country of Origin:         | China                        |  |  |
| Fitting Instruction:       | No                           |  |  |
| CE & UKCA:                 | N/A                          |  |  |
| FSC Certified Materials:   | Yes                          |  |  |
| Colour:                    | Satin Grey                   |  |  |
| Construction Method:       | Cam & Wood Dowel             |  |  |
| Construction Type:         | Rigid                        |  |  |
| Cabinet Finish:            | MFC Painted Matt             |  |  |
| Fascia Finish:             | Mdf Painted Matt             |  |  |
| Cabinet Thickness (mm):    | 18                           |  |  |
| Fascia Thickness (mm):     | 18                           |  |  |
| Drawer Included:           | No                           |  |  |
| Drawer Type:               | Not Applicable               |  |  |
| No of Shelves:             | 1                            |  |  |
| Hinge Type:                | 95 Degree Clip-On Soft Close |  |  |
| Hinge Included:            | Yes, Supplied                |  |  |
| Adjustable Legs:           | No, Not Required             |  |  |
| Fixings Included:          | Yes                          |  |  |
| Handle Style:              | Traditional                  |  |  |
| Waste Shroud:              | Not Applicable               |  |  |
| Handle Included:           | Yes, Supplied                |  |  |
|                            |                              |  |  |