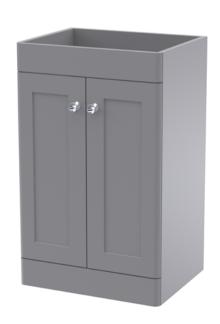

## **Packaging Details**

Barcode: 5056462685564

Sales Code: CLA223 Description: 500 F/S 2-Door Unit (800X500x390)

| Product Dimensions         |                              |  |  |
|----------------------------|------------------------------|--|--|
| Height (mm):               | 800                          |  |  |
| Width (mm):                | 500                          |  |  |
| Depth (mm):                | 390                          |  |  |
| Nett Weight (kg):          | 21                           |  |  |
| Packaging Dimensions       |                              |  |  |
| Height (mm):               | 835                          |  |  |
| Width (mm):                | 525                          |  |  |
| Depth (mm):                | 415                          |  |  |
| Gross Weight (kg):         | 21.5                         |  |  |
| Packaging Data             |                              |  |  |
| Box Colour:                | Brown Cardboard Box          |  |  |
| Box Qty:                   | 1                            |  |  |
| Label Size:                | 100 x 50                     |  |  |
| Label Colour:              | White Label                  |  |  |
| Label Qty:                 | 2                            |  |  |
| Outer Box Dimensions (If A | Applicable)                  |  |  |
| Height (mm):               | ,                            |  |  |
| Width (mm):                |                              |  |  |
| Depth (mm):                |                              |  |  |
| Gross Weight (kg):         |                              |  |  |
| Barcode:                   | 5056462643113                |  |  |
| Product Details            |                              |  |  |
| Country of Origin:         | China                        |  |  |
| Fitting Instruction:       | No                           |  |  |
| CE & UKCA:                 | N/A                          |  |  |
| FSC Certified Materials:   | Yes                          |  |  |
| Colour:                    | Satin Grey                   |  |  |
| Construction Method:       | Cam & Wood Dowel             |  |  |
| Construction Type:         | Rigid                        |  |  |
| Cabinet Finish:            | MFC Painted Matt             |  |  |
| Fascia Finish:             | Mdf Painted Matt             |  |  |
| Cabinet Thickness (mm):    | 18                           |  |  |
| Fascia Thickness (mm):     | 18                           |  |  |
| Drawer Included:           | No                           |  |  |
| Drawer Type:               | Not Applicable               |  |  |
| No of Shelves:             | 1                            |  |  |
| Hinge Type:                | 95 Degree Clip-On Soft Close |  |  |
| Hinge Included:            | Yes, Supplied                |  |  |
| Adjustable Legs:           | No, Not Required             |  |  |
| Fixings Included:          | Yes                          |  |  |
| Handle Style:              | Traditional                  |  |  |
| Waste Shroud:              | Not Applicable               |  |  |
| Handle Included:           | Yes, Supplied                |  |  |
|                            |                              |  |  |