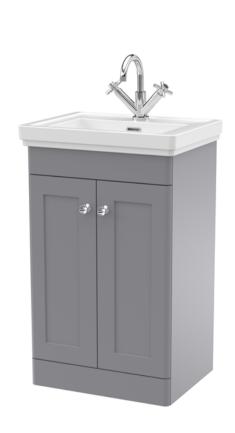

Sales Code: CLC223A Description: 500 F/S 2-Door Unit & Basin 1Th





## **Packaging Details**

Barcode: 5056462685564

Sales Code: CLA223 Description: 500 F/S 2-Door Unit (800X500x390)





| Product Dimensions         |                              |  |  |
|----------------------------|------------------------------|--|--|
| Height (mm):               | 800                          |  |  |
| Width (mm):                | 500                          |  |  |
| Depth (mm):                | 390                          |  |  |
| Nett Weight (kg):          | 21                           |  |  |
| Packaging Dimensions       |                              |  |  |
| Height (mm):               | 835                          |  |  |
| Width (mm):                | 525                          |  |  |
| Depth (mm):                | 415                          |