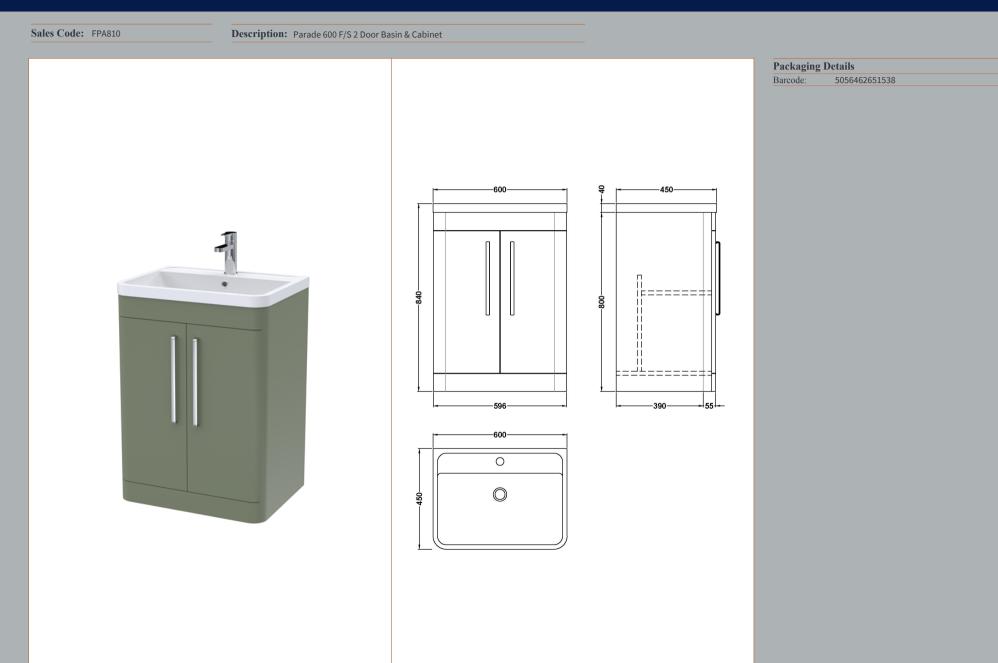

## TECHNICAL DATA SHEET

ROXOR

Sales Code: PMP892

Description: 600 Floor Standing 2-Door Basin Unit

| Product Dimensions         |                               |
|----------------------------|-------------------------------|
| Height (mm):               | 800                           |
| Width (mm):                | 596                           |
| Depth (mm):                | 445                           |
| Nett Weight (kg):          | 25                            |
| Packaging Dimensions       |                               |
| Height (mm):               | 850                           |
| Width (mm):                | 600                           |
| Depth (mm):                | 455                           |
| Gross Weight (kg):         | 25                            |
| Packaging Data             |                               |
| Box Colour:                | Brown Cardboard Box - Printed |
| Box Qty:                   | 1                             |
| Label Size:                | 100 x 50                      |
| Label Colour:              | White Label                   |
| Label Oty:                 | 2                             |
| Outer Box Dimensions (If A | Applicable)                   |
| Height (mm):               | -Philippine (                 |
| Width (mm):                |                               |
| Depth (mm):                |                               |
| Gross Weight (kg):         |                               |
| Barcode:                   | 5056462618579                 |
| Product Details            |                               |
| Country of Origin:         | China                         |
| Fitting Instruction:       | No                            |
| CE & UKCA:                 | N/A                           |
| FSC Certified Materials:   | Yes                           |
| Colour:                    | Satin Green                   |
| Construction Method:       | Cam & Wood Dowel              |
| Construction Type:         | Rigid                         |
| Cabinet Finish:            | MFC Painted Matt              |
| Fascia Finish:             | Mdf Painted Matt              |
| Cabinet Thickness (mm):    | 18                            |
| Fascia Thickness (mm):     | 18                            |
| Drawer Included:           | Not Applicable                |
| Drawer Type:               | Not Applicable                |
| No of Shelves:             | 1                             |
| Hinge Type:                | 95 Degree Soft Close          |
| Hinge Included:            | Yes, Supplied                 |
| Adjustable Legs:           | No                            |
| Fixings Included:          | No                            |
| Handle Style:              | Contemporary                  |
| Waste Shroud:              | No                            |
|                            |                               |
| Handle Included:           | Yes                           |

## TECHNICAL DATA SHEET

ROXOR

Sales Code: PMB003

**Description:** 600X450mm Poly Marble Basin

| Product Dime        | nsions                                                   |  |
|---------------------|----------------------------------------------------------|--|
| Height (mm):        | 450                                                      |  |
| Width (mm):         | 600                                                      |  |
| Depth (mm):         | 157                                                      |  |
| Nett Weight (kg):   | 12.82                                                    |  |
| Packaging Din       | nensions                                                 |  |
| Height (mm):        | 167                                                      |  |
| Width (mm):         | 640                                                      |  |
| Depth (mm):         | 470                                                      |  |
| Gross Weight (kg    | s): 12.82                                                |  |
| Packaging Dat       | ta                                                       |  |
| Box Colour:         | Brown Cardboard Box - Printed                            |  |
| Box Qty:            | 1                                                        |  |
| Label Size:         | 100 x 50                                                 |  |
| Label Colour:       | White Label                                              |  |
| Label Qty:          | 2                                                        |  |
| Outer Box Din       | nensions (If Applicable)                                 |  |
| Height (mm):        |                                                          |  |
| Width (mm):         |                                                          |  |
| Depth (mm):         |                                                          |  |
| Gross Weight (kg    | s):                                                      |  |
| Barcode:            | 5055369021734                                            |  |
| Product Detail      | ls                                                       |  |
| Country of Origin   | n: China                                                 |  |
| Fitting Instruction | 1: No                                                    |  |
| Certification: CE   | C & UKCA: No WRAS: N/A WRAS No: N/A                      |  |
| Product Material:   | Polymarble                                               |  |
| Fixing Supplied:    | No                                                       |  |
| Pans/Bidets:        | Trap Style: Not Applicable Includes Seat: Not Applicable |  |
|                     |                                                          |  |
| Seats:              | Seat Type: Not Applicable Material: Not Applicable       |  |
|                     | Function: Not Applicable Hinge Type: Not Applicable      |  |
|                     | Hinge Material: Not Applicable                           |  |
|                     | C                                                        |  |
| Cisterns:           | Operating Type: Not Applicable Fittings: Not Applicable  |  |
|                     | Lever Type: Not Applicable                               |  |
|                     |                                                          |  |
| Basins:             | Tap Hole: One Taphole Chain Stay Hole: No                |  |
|                     | Template: Not Required Waste Type Req: Slotted           |  |
|                     | Overflow Inc: Yes Overflow Cover: Yes                    |  |
|                     | Inner Bowl Depth (mm): 110mm                             |  |