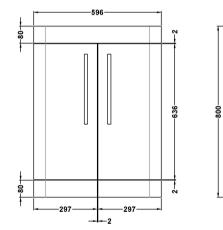

## TECHNICAL DATA SHEET

ROXOR

Sales Code: PMP892

Description: 600 Floor Standing 2-Door Basin Unit

| Product Dimensions         |                               |
|----------------------------|-------------------------------|
| Height (mm):               | 800                           |
| Width (mm):                | 596                           |
| Depth (mm):                | 445                           |
| Nett Weight (kg):          | 25                            |
| Packaging Dimensions       |                               |
| Height (mm):               | 850                           |
| Width (mm):                | 600                           |
| Depth (mm):                | 455                           |
| Gross Weight (kg):         | 25                            |
| Packaging Data             |                               |
| Box Colour:                | Brown Cardboard Box - Printed |
| Box Qty:                   | 1                             |
| Label Size:                | 100 x 50                      |
| Label Colour:              | White Label                   |
| Label Oty:                 | 2                             |
| Outer Box Dimensions (If A | Applicable)                   |
| Height (mm):               | -Philippine (                 |
| Width (mm):                |                               |
| Depth (mm):                |                               |
| Gross Weight (kg):         |                               |
| Barcode:                   | 5056462618579                 |
| Product Details            |                               |
| Country of Origin:         | China                         |
| Fitting Instruction:       | No                            |
| CE & UKCA:                 | N/A                           |
| FSC Certified Materials:   | Yes                           |
| Colour:                    | Satin Green                   |
| Construction Method:       | Cam & Wood Dowel              |
| Construction Type:         | Rigid                         |
| Cabinet Finish:            | MFC Painted Matt              |
| Fascia Finish:             | Mdf Painted Matt              |
| Cabinet Thickness (mm):    | 18                            |
| Fascia Thickness (mm):     | 18                            |
| Drawer Included:           | Not Applicable                |
| Drawer Type:               | Not Applicable                |
| No of Shelves:             | 1                             |
| Hinge Type:                | 95 Degree Soft Close          |
| Hinge Included:            | Yes, Supplied                 |
| Adjustable Legs:           | No                            |
| Fixings Included:          | No                            |
| Handle Style:              | Contemporary                  |
| Waste Shroud:              | No                            |
|                            |                               |
| Handle Included:           | Yes                           |