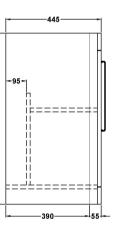

## TECHNICAL DATA SHEET

ROXOR

Sales Code: PMP892

Description: 600 Floor Standing 2-Door Basin Unit

| Product Dimensions         |                               |
|----------------------------|-------------------------------|
| Height (mm):               | 800                           |
| Width (mm):                | 596                           |
| Depth (mm):                | 445                           |
| Nett Weight (kg):          | 25                            |
| Packaging Dimensions       |                               |
| Height (mm):               | 850                           |
| Width (mm):                | 600                           |
| Depth (mm):                | 455                           |
| Gross Weight (kg):         | 25                            |
| Packaging Data             |                               |
| Box Colour:                | Brown Cardboard Box - Printed |
| Box Qty:                   | 1                             |
| Label Size:                | 100 x 50                      |
| Label Colour:              | White Label                   |
| Label Oty:                 | 2                             |
| Outer Box Dimensions (If A | Applicable)                   |
| Height (mm):               | -Philippine (                 |
| Width (mm):                |                               |
| Depth (mm):                |                               |
| Gross Weight (kg):         |                               |
| Barcode:                   | 5056462618579                 |
| Product Details            |                               |
| Country of Origin:         | China                         |
| Fitting Instruction:       | No                            |
| CE & UKCA:                 | N/A                           |
| FSC Certified Materials:   | Yes                           |
| Colour:                    | Satin Green                   |
| Construction Method:       | Cam & Wood Dowel              |
| Construction Type:         | Rigid                         |
| Cabinet Finish:            | MFC Painted Matt              |
| Fascia Finish:             | Mdf Painted Matt              |
| Cabinet Thickness (mm):    | 18                            |
| Fascia Thickness (mm):     | 18                            |
| Drawer Included:           | Not Applicable                |
| Drawer Type:               | Not Applicable                |
| No of Shelves:             | 1                             |
| Hinge Type:                | 95 Degree Soft Close          |
| Hinge Included:            | Yes, Supplied                 |
| Adjustable Legs:           | No                            |
| Fixings Included:          | No                            |
| Handle Style:              | Contemporary                  |
| Waste Shroud:              | No                            |
|                            |                               |
| Handle Included:           | Yes                           |