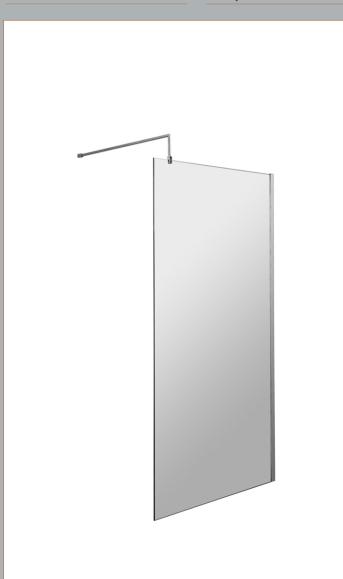

## ENCLOSURES

Sales Code: WRSC090

| ,  |    | 1                                       |
|----|----|-----------------------------------------|
| 13 | 35 | ~~~~~~~~~~~~~~~~~~~~~~~~~~~~~~~~~~~~~~~ |

| Product Dimensions              |                               |
|---------------------------------|-------------------------------|
| Height (mm):                    | 1850                          |
| Width (mm):                     | 900                           |
| Depth (mm):                     | 14                            |
| Nett Weight (kg):               | 37.5                          |
| Packaging Dimensions            |                               |
| Height (mm):                    | 65                            |
| Width (mm):                     | 950                           |
| Length (mm):                    | 1920                          |
| Gross Weight (kg):              | 38.2                          |
| Packaging Data                  |                               |
| Box Colour:                     | Brown Cardboard Box - Printed |
| Box Qty:                        | 1                             |
| Label Size:                     | 100 x 50                      |
| Label Colour:                   | Not Applicable                |
| Label Qty:                      | 0                             |
| <b>Outer Box Dimensions (If</b> | Applicable)                   |
| Height (mm):                    | ** /                          |
| Width (mm):                     |                               |
| Depth (mm):                     |                               |
| Length (mm):                    |                               |
| Gross Weight (kg):              |                               |
| Barcode:                        | 5055275819036                 |
| Product Details                 |                               |
| Country of Origin:              | China                         |
| Fitting Instruction:            | No                            |
| CE & UKCA:                      | Yes                           |
| Profile Material:               | Aluminium                     |
| Profile Finish:                 | Polished Chrome               |
| Adjustments (mm):               | 875mm - 893mm                 |
| Entry Width (mm):               | N/A                           |
| Swing In Dim (mm):              | N/A                           |
| Swing Out Dim (mm):             | N/A                           |
| Radius (mm):                    | Not Applicable                |
| Glass Thickness (mm):           | 8                             |
| Easy Fit:                       | No                            |
| Easy Clean:                     | No                            |
| Handle Style:                   | Not Applicable                |
| Handle Material:                | Not Applicable                |
| Enclosure Design:               | Frameless                     |
| Wheel Type:                     | Not Applicable                |
| Support Bar Included:           | Support Bar Included          |
| Extras:                         | None                          |