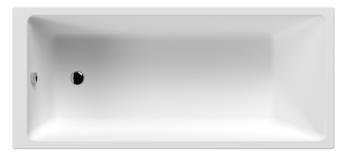

## TECHNICAL DATA SHEET

Sales Code: NBA810

| Product Dimensions         |                        |
|----------------------------|------------------------|
| Length (mm):               | 1700                   |
| Width (mm):                | 750                    |
| Depth (mm):                | 400                    |
| Nett Weight (kg):          | 23                     |
| Packaging Dimensions       |                        |
| Length (mm):               | 1770                   |
| Width (mm):                | 710                    |
| Depth (mm):                | 420                    |
| Gross Weight (kg):         | 23                     |
| Packaging Data             |                        |
| Box Colour:                | Brown Cardboard Sleeve |
| Box Qty:                   | 1                      |
| Label Size:                | 192 x 38               |
| Label Colour:              | White Label            |
| Label Qty:                 | 2                      |
| Outer Box Dimensions (I    | f Applicable)          |
| Length (mm):               |                        |
| Width (mm):                |                        |
| Height (mm):               |                        |
| Gross Weight (kg):         |                        |
| Barcode:                   | 5056678435663          |
| Product Details            |                        |
| Country of Origin:         | Egypt                  |
| Fitting Instruction:       | No                     |
| Certification:             | FSC: CE & UKCA:        |
| Material Colour Reference: | European White         |
| Product Material:          | Acrylic                |
| Material Thickness:        | 4mm                    |
| Volume (Ltr):              | 200L                   |
| Displaced Capacity:        | 130L                   |
| Leg Set Included:          | Legset Included        |
| Waste Included:            | Waste Not Included     |
| Drilled/Undrilled:         | Undrilled For Taps     |
| Includes Grips:            | No Grips Supplied      |
| Embossed:                  | No                     |
| No of Tapholes:            | None                   |
| Anti-Slip:                 | No                     |
|                            |                        |