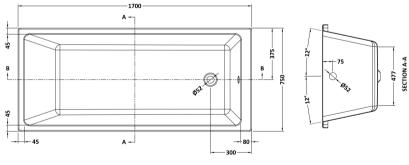

## TECHNICAL DATA SHEET

Sales Code: NBA810

| Product Dimensions         |                        |
|----------------------------|------------------------|
| Length (mm):               | 1700                   |
| Width (mm):                | 750                    |
| Depth (mm):                | 400                    |
| Nett Weight (kg):          | 23                     |
| Packaging Dimensions       |                        |
| Length (mm):               | 1770                   |
| Width (mm):                | 710                    |
| Depth (mm):                | 420                    |
| Gross Weight (kg):         | 23                     |
| Packaging Data             |                        |
| Box Colour:                | Brown Cardboard Sleeve |
| Box Qty:                   | 1                      |
| Label Size:                | 192 x 38               |
| Label Colour:              | White Label            |
| Label Qty:                 | 2                      |
| Outer Box Dimensions (I    | f Applicable)          |
| Length (mm):               |                        |
| Width (mm):                |                        |
| Height (mm):               |                        |
| Gross Weight (kg):         |                        |
| Barcode:                   | 5056678435663          |
| Product Details            |                        |
| Country of Origin:         | Egypt                  |
| Fitting Instruction:       | No                     |
| Certification:             | FSC: CE & UKCA:        |
| Material Colour Reference: | European White         |
| Product Material:          | Acrylic                |
| Material Thickness:        | 4mm                    |
| Volume (Ltr):              | 200L                   |
| Displaced Capacity:        | 130L                   |
| Leg Set Included:          | Legset Included        |
| Waste Included:            | Waste Not Included     |
| Drilled/Undrilled:         | Undrilled For Taps     |
| Includes Grips:            | No Grips Supplied      |
| Embossed:                  | No                     |
| No of Tapholes:            | None                   |
| Anti-Slip:                 | No                     |
|                            |                        |