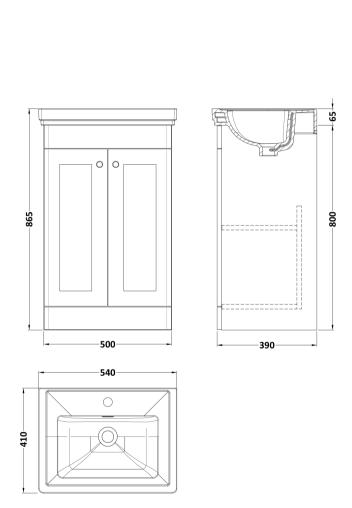

## **Packaging Details**

Barcode: 5056462685625

Sales Code: CLA1423 Description: 500 F/S 2-Door Unit (800X500x390)

| <b>Product Dimensions</b>         |                              |  |  |
|-----------------------------------|------------------------------|--|--|
| Height (mm):                      | 800                          |  |  |
| Width (mm):                       | 500                          |  |  |
| Depth (mm):                       | 390                          |  |  |
| Nett Weight (kg):                 | 21                           |  |  |
| Packaging Dimensions              |                              |  |  |
| Height (mm):                      | 835                          |  |  |
| Width (mm):                       | 525                          |  |  |
| Depth (mm):                       | 415                          |  |  |
| Gross Weight (kg):                | 21.5                         |  |  |
| Packaging Data                    |                              |  |  |
| Box Colour:                       | Brown Cardboard Box          |  |  |
| Box Qty:                          | 1                            |  |  |
| Label Size:                       | 100 x 50                     |  |  |
| Label Colour:                     | White Label                  |  |  |
| Label Qty:                        | 2                            |  |  |
| <b>Outer Box Dimensions (If A</b> | pplicable)                   |  |  |
| Height (mm):                      |                              |  |  |
| Width (mm):                       |                              |  |  |
| Depth (mm):                       |                              |  |  |
| Gross Weight (kg):                |                              |  |  |
| Barcode:                          | 5056462643137                |  |  |
| <b>Product Details</b>            |                              |  |  |
| Country of Origin:                | China                        |  |  |
| Fitting Instruction:              | No                           |  |  |
| CE & UKCA:                        | N/A                          |  |  |
| FSC Certified Materials:          | Yes                          |  |  |
| Colour:                           | Satin Anthracite             |  |  |
| Construction Method:              | Cam & Wood Dowel             |  |  |
| Construction Type:                | Rigid                        |  |  |
| Cabinet Finish:                   | MFC Painted Matt             |  |  |
| Fascia Finish:                    | Mdf Painted Matt             |  |  |
| Cabinet Thickness (mm):           | 18                           |  |  |
| Fascia Thickness (mm):            | 18                           |  |  |
| Drawer Included:                  | No                           |  |  |
| Drawer Type:                      | Not Applicable               |  |  |
| No of Shelves:                    | 1                            |  |  |
| Hinge Type:                       | 95 Degree Clip-On Soft Close |  |  |
| Hinge Included:                   | Yes, Supplied                |  |  |
| Adjustable Legs:                  | No, Not Required             |  |  |
| Fixings Included:                 | Yes                          |  |  |
| Handle Style:                     | Traditional                  |  |  |
| Waste Shroud:                     | Not Applicable               |  |  |
| Handle Included:                  | Yes, Supplied                |  |  |

Knob

Handle Type:

Sales Code: CBM502 Description: 500 Classic Basin (540X410x185) 1Th

| Product Dime         | nsions                                                                              |               |                               |
|----------------------|-------------------------------------------------------------------------------------|---------------|-------------------------------|
| Height (mm):         |                                                                                     | 187           |                               |
| Width (mm):          |                                                                                     | 531           |                               |
| Depth (mm):          |                                                                                     | 406           |                               |
| Nett Weight (kg)     | :                                                                                   | 12.7          |                               |
| Packaging Dir        | nensions                                                                            |               |                               |
| Height (mm):         |                                                                                     | 430           |                               |
| Width (mm):          |                                                                                     | 550           |                               |
| Depth (mm):          |                                                                                     | 220           |                               |
| Gross Weight (kg     | g):                                                                                 | 13            |                               |
| Packaging Da         | ta                                                                                  |               |                               |
| Box Colour:          |                                                                                     | Brown Card    | lboard Box - Printed          |
| Box Qty:             |                                                                                     | 1             |                               |
| Label Size:          |                                                                                     | 100 x 50      |                               |
| Label Colour:        |                                                                                     | White Labe    | l                             |
| Label Qty:           |                                                                                     | 2             |                               |
| <b>Duter Box Dir</b> | nensions (If App                                                                    | licable)      |                               |
| Height (mm):         |                                                                                     |               |                               |
| Width (mm):          |                                                                                     |               |                               |
| Depth (mm):          |                                                                                     |               |                               |
| Gross Weight (kg     | g):                                                                                 |               |                               |
| Barcode:             |                                                                                     | 5056462643    | 3632                          |
| Product Detai        | ls                                                                                  |               |                               |
| Country of Origin    | n:                                                                                  | Utd.Arab.Er   | nir.                          |
| Fitting Instruction  | n:                                                                                  | No            |                               |
| Certification: CE    | E & UKCA: No                                                                        | WRAS: N/A     | WRAS No: N/A                  |
| Product Material     | :                                                                                   | Fireclay      |                               |
| Fixing Supplied:     |                                                                                     | No            |                               |
|                      |                                                                                     |               |                               |
| Pans/Bidets:         | Trap Style: N/A                                                                     |               | Includes Seat: Not Applicable |
| Seats:               | Seat Type: N/A                                                                      |               | Material: Not Applicable      |
|                      | Function: Not Ap                                                                    | plicable      | Hinge Type: Not Applicable    |
|                      | Hinge Material: No                                                                  |               |                               |
|                      |                                                                                     |               |                               |
| Cisterns:            | Onerating Type: N                                                                   | ot Applicable | e Fittings: Not Applicable    |
| C15tC1 115.          | Operating Type: Not Applicable Fittings: Not Applicable  Lever Type: Not Applicable |               |                               |
|                      | Level Type. NOTA                                                                    | ppacable      |                               |
|                      |                                                                                     |               |                               |
| Basins:              | Tap Hole: One Taphole Template: Not Required Overflow Inc: Yes                      |               | Chain Stay Hole: No           |
|                      |                                                                                     |               | Waste Type Req: Slotted       |
|                      |                                                                                     |               | Overflow Cover: Yes           |
|                      | Inner Bowl Depth (                                                                  | mm): 136 m    |                               |
|                      | Liner De Wi Depui (                                                                 |               |                               |
|                      |                                                                                     |               |                               |