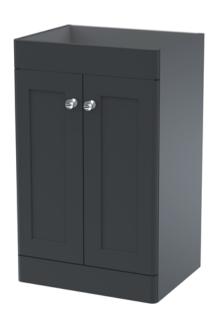

## **Packaging Details**

Barcode: 5056462685625

Sales Code: CLA1423 Description: 500 F/S 2-Door Unit (800X500x390)

| <b>Product Dimensions</b>         |                              |  |  |
|-----------------------------------|------------------------------|--|--|
| Height (mm):                      | 800                          |  |  |
| Width (mm):                       | 500                          |  |  |
| Depth (mm):                       | 390                          |  |  |
| Nett Weight (kg):                 | 21                           |  |  |
| Packaging Dimensions              |                              |  |  |
| Height (mm):                      | 835                          |  |  |
| Width (mm):                       | 525                          |  |  |
| Depth (mm):                       | 415                          |  |  |
| Gross Weight (kg):                | 21.5                         |  |  |
| Packaging Data                    |                              |  |  |
| Box Colour:                       | Brown Cardboard Box          |  |  |
| Box Qty:                          | 1                            |  |  |
| Label Size:                       | 100 x 50                     |  |  |
| Label Colour:                     | White Label                  |  |  |
| Label Qty:                        | 2                            |  |  |
| <b>Outer Box Dimensions (If A</b> | pplicable)                   |  |  |
| Height (mm):                      |                              |  |  |
| Width (mm):                       |                              |  |  |
| Depth (mm):                       |                              |  |  |
| Gross Weight (kg):                |                              |  |  |
| Barcode:                          | 5056462643137                |  |  |
| <b>Product Details</b>            |                              |  |  |
| Country of Origin:                | China                        |  |  |
| Fitting Instruction:              | No                           |  |  |
| CE & UKCA:                        | N/A                          |  |  |
| FSC Certified Materials:          | Yes                          |  |  |
| Colour:                           | Satin Anthracite             |  |  |
| Construction Method:              | Cam & Wood Dowel             |  |  |
| Construction Type:                | Rigid                        |  |  |
| Cabinet Finish:                   | MFC Painted Matt             |  |  |
| Fascia Finish:                    | Mdf Painted Matt             |  |  |
| Cabinet Thickness (mm):           | 18                           |  |  |
| Fascia Thickness (mm):            | 18                           |  |  |
| Drawer Included:                  | No                           |  |  |
| Drawer Type:                      | Not Applicable               |  |  |
| No of Shelves:                    | 1                            |  |  |
| Hinge Type:                       | 95 Degree Clip-On Soft Close |  |  |
| Hinge Included:                   | Yes, Supplied                |  |  |
| Adjustable Legs:                  | No, Not Required             |  |  |
| Fixings Included:                 | Yes                          |  |  |
| Handle Style:                     | Traditional                  |  |  |
| Waste Shroud:                     | Not Applicable               |  |  |
| Handle Included:                  | Yes, Supplied                |  |  |