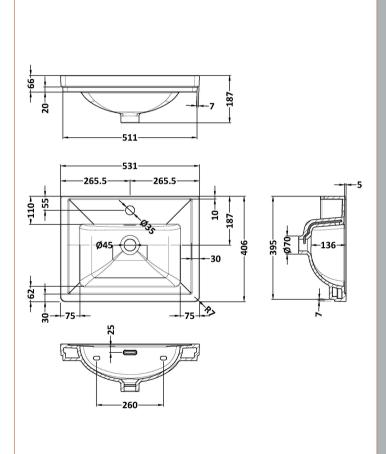

Knob

Handle Type:

Sales Code: CBM502 Description: 500 Classic Basin (540X410x185) 1Th

| Product Dime         | nsions                                                                              |               |                               |
|----------------------|-------------------------------------------------------------------------------------|---------------|-------------------------------|
| Height (mm):         |                                                                                     | 187           |                               |
| Width (mm):          |                                                                                     | 531           |                               |
| Depth (mm):          |                                                                                     | 406           |                               |
| Nett Weight (kg)     | :                                                                                   | 12.7          |                               |
| Packaging Dir        | nensions                                                                            |               |                               |
| Height (mm):         |                                                                                     | 430           |                               |
| Width (mm):          |                                                                                     | 550           |                               |
| Depth (mm):          |                                                                                     | 220           |                               |
| Gross Weight (kg     | g):                                                                                 | 13            |                               |
| Packaging Da         | ta                                                                                  |               |                               |
| Box Colour:          |                                                                                     | Brown Card    | lboard Box - Printed          |
| Box Qty:             |                                                                                     | 1             |                               |
| Label Size:          |                                                                                     | 100 x 50      |                               |
| Label Colour:        |                                                                                     | White Labe    | l                             |
| Label Qty:           |                                                                                     | 2             |                               |
| <b>Duter Box Dir</b> | nensions (If App                                                                    | licable)      |                               |
| Height (mm):         |                                                                                     |               |                               |
| Width (mm):          |                                                                                     |               |                               |
| Depth (mm):          |                                                                                     |               |                               |
| Gross Weight (kg     | g):                                                                                 |               |                               |
| Barcode:             |                                                                                     | 5056462643    | 3632                          |
| Product Detai        | ls                                                                                  |               |                               |
| Country of Origin    | n:                                                                                  | Utd.Arab.Er   | nir.                          |
| Fitting Instruction  | n:                                                                                  | No            |                               |
| Certification: CE    | E & UKCA: No                                                                        | WRAS: N/A     | WRAS No: N/A                  |
| Product Material     | :                                                                                   | Fireclay      |                               |
| Fixing Supplied:     |                                                                                     | No            |                               |
|                      |                                                                                     |               |                               |
| Pans/Bidets:         | Trap Style: N/A                                                                     |               | Includes Seat: Not Applicable |
| Seats:               | Seat Type: N/A                                                                      |               | Material: Not Applicable      |
|                      | Function: Not Ap                                                                    | plicable      | Hinge Type: Not Applicable    |
|                      | Hinge Material: No                                                                  |               |                               |
|                      |                                                                                     |               |                               |
| Cisterns:            | Onerating Type: N                                                                   | ot Applicable | e Fittings: Not Applicable    |
| C15tC1 115.          | Operating Type: Not Applicable Fittings: Not Applicable  Lever Type: Not Applicable |               |                               |
|                      | Level Type. NOTA                                                                    | ppacable      |                               |
|                      |                                                                                     |               |                               |
| Basins:              | Tap Hole: One Taphole Template: Not Required Overflow Inc: Yes                      |               | Chain Stay Hole: No           |
|                      |                                                                                     |               | Waste Type Req: Slotted       |
|                      |                                                                                     |               | Overflow Cover: Yes           |
|                      | Inner Bowl Depth (                                                                  | mm): 136 m    |                               |
|                      | Liner De Wi Depui (                                                                 |               |                               |
|                      |                                                                                     |               |                               |