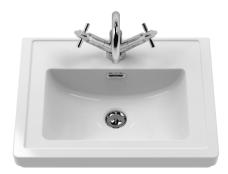

Knob

Handle Type:

Sales Code: CBM502 Description: 500 Classic Basin (540X410x185) 1Th

| Product Dime         | nsions                                                                              |               |                               |
|----------------------|-------------------------------------------------------------------------------------|---------------|-------------------------------|
| Height (mm):         |                                                                                     | 187           |                               |
| Width (mm):          |                                                                                     | 531           |                               |
| Depth (mm):          |                                                                                     | 406           |                               |
| Nett Weight (kg)     | :                                                                                   | 12.7          |                               |
| Packaging Dir        | nensions                                                                            |               |                               |
| Height (mm):         |                                                                                     | 430           |                               |
| Width (mm):          |                                                                                     | 550           |                               |
| Depth (mm):          |                                                                                     | 220           |                               |
| Gross Weight (kg     | g):                                                                                 | 13            |                               |
| Packaging Da         | ta                                                                                  |               |                               |
| Box Colour:          |                                                                                     | Brown Card    | lboard Box - Printed          |
| Box Qty:             |                                                                                     | 1             |                               |
| Label Size:          |                                                                                     | 100 x 50      |                               |
| Label Colour:        |                                                                                     | White Labe    | l                             |
| Label Qty:           |                                                                                     | 2             |                               |
| <b>Duter Box Dir</b> | nensions (If App                                                                    | licable)      |                               |
| Height (mm):         |                                                                                     |               |                               |
| Width (mm):          |                                                                                     |               |                               |
| Depth (mm):          |                                                                                     |               |                               |
| Gross Weight (kg     | g):                                                                                 |               |                               |
| Barcode:             |                                                                                     | 5056462643    | 3632                          |
| Product Detai        | ls                                                                                  |               |                               |
| Country of Origin    | n:                                                                                  | Utd.Arab.Er   | nir.                          |
| Fitting Instruction  | n:                                                                                  | No            |                               |
| Certification: CE    | E & UKCA: No                                                                        | WRAS: N/A     | WRAS No: N/A                  |
| Product Material     | :                                                                                   | Fireclay      |                               |
| Fixing Supplied:     |                                                                                     | No            |                               |
|                      |                                                                                     |               |                               |
| Pans/Bidets:         | Trap Style: N/A                                                                     |               | Includes Seat: Not Applicable |
| Seats:               | Seat Type: N/A                                                                      |               | Material: Not Applicable      |
|                      | Function: Not Ap                                                                    | plicable      | Hinge Type: Not Applicable    |
|                      | Hinge Material: No                                                                  |               |                               |
|                      |                                                                                     |               |                               |
| Cisterns:            | Onerating Type: N                                                                   | ot Applicable | e Fittings: Not Applicable    |
| C15tC1 115.          | Operating Type: Not Applicable Fittings: Not Applicable  Lever Type: Not Applicable |               |                               |
|                      | Level Type. NOTA                                                                    | ppacable      |                               |
|                      |                                                                                     |               |                               |
| Basins:              | Tap Hole: One Taphole Template: Not Required Overflow Inc: Yes                      |               | Chain Stay Hole: No           |
|                      |                                                                                     |               | Waste Type Req: Slotted       |
|                      |                                                                                     |               | Overflow Cover: Yes           |
|                      | Inner Bowl Depth (                                                                  | mm): 136 m    |                               |
|                      | Liner De Wi Depui (                                                                 |               |                               |
|                      |                                                                                     |               |                               |