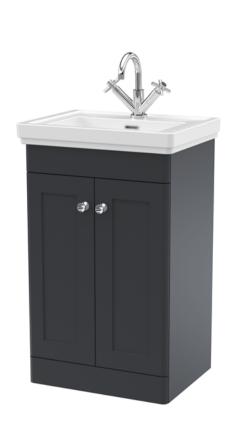

Sales Code: CLC1423A Description: 500 F/S 2-Door Unit & Basin 1Th





## **Packaging Details**

Barcode: 5056462685625

Sales Code: CLA1423 Description: 500 F/S 2-Door Unit (800X500x390)





| <b>Product Dimensions</b>         |                              |  |  |
|-----------------------------------|------------------------------|--|--|
| Height (mm):                      | 800                          |  |  |
| Width (mm):                       | 500                          |  |  |
| Depth (mm):                       | 390                          |  |  |
| Nett Weight (kg):                 | 21                           |  |  |
| Packaging Dimensions              |                              |  |  |
| Height (mm):                      | 835                          |  |  |
| Width (mm):                       | 525                          |  |  |