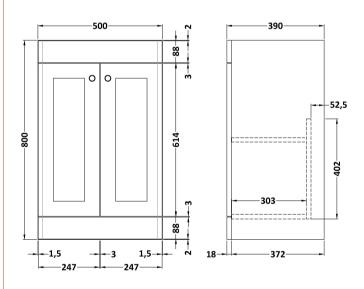

## **Packaging Details**

Barcode: 5056462685625

Sales Code: CLA1423 Description: 500 F/S 2-Door Unit (800X500x390)

| <b>Product Dimensions</b>         |                              |  |  |
|-----------------------------------|------------------------------|--|--|
| Height (mm):                      | 800                          |  |  |
| Width (mm):                       | 500                          |  |  |
| Depth (mm):                       | 390                          |  |  |
| Nett Weight (kg):                 | 21                           |  |  |
| Packaging Dimensions              |                              |  |  |
| Height (mm):                      | 835                          |  |  |
| Width (mm):                       | 525                          |  |  |
| Depth (mm):                       | 415                          |  |  |
| Gross Weight (kg):                | 21.5                         |  |  |
| Packaging Data                    |                              |  |  |
| Box Colour:                       | Brown Cardboard Box          |  |  |
| Box Qty:                          | 1                            |  |  |
| Label Size:                       | 100 x 50                     |  |  |
| Label Colour:                     | White Label                  |  |  |
| Label Qty:                        | 2                            |  |  |
| <b>Outer Box Dimensions (If A</b> | pplicable)                   |  |  |
| Height (mm):                      |                              |  |  |
| Width (mm):                       |                              |  |  |
| Depth (mm):                       |                              |  |  |
| Gross Weight (kg):                |                              |  |  |
| Barcode:                          | 5056462643137                |  |  |
| <b>Product Details</b>            |                              |  |  |
| Country of Origin:                | China                        |  |  |
| Fitting Instruction:              | No                           |  |  |
| CE & UKCA:                        | N/A                          |  |  |
| FSC Certified Materials:          | Yes                          |  |  |
| Colour:                           | Satin Anthracite             |  |  |
| Construction Method:              | Cam & Wood Dowel             |  |  |
| Construction Type:                | Rigid                        |  |  |
| Cabinet Finish:                   | MFC Painted Matt             |  |  |
| Fascia Finish:                    | Mdf Painted Matt             |  |  |
| Cabinet Thickness (mm):           | 18                           |  |  |
| Fascia Thickness (mm):            | 18                           |  |  |
| Drawer Included:                  | No                           |  |  |
| Drawer Type:                      | Not Applicable               |  |  |
| No of Shelves:                    | 1                            |  |  |
| Hinge Type:                       | 95 Degree Clip-On Soft Close |  |  |
| Hinge Included:                   | Yes, Supplied                |  |  |
| Adjustable Legs:                  | No, Not Required             |  |  |
| Fixings Included:                 | Yes                          |  |  |
| Handle Style:                     | Traditional                  |  |  |
| Waste Shroud:                     | Not Applicable               |  |  |
| Handle Included:                  | Yes, Supplied                |  |  |