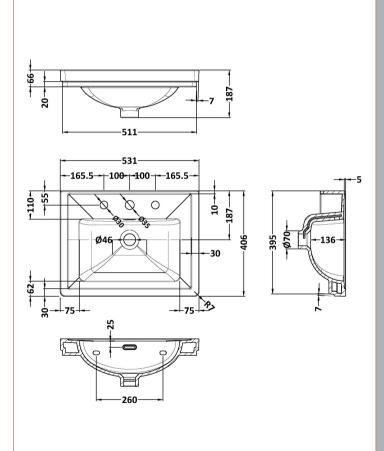

Knob

Handle Type:

Sales Code: CBM532 Description: 500 Classic Basin (540X410x185) 3Th

| Product Dime               | nsions                                |                                        |
|----------------------------|---------------------------------------|----------------------------------------|
| Height (mm):               |                                       | 187                                    |
| Width (mm):                |                                       | 531                                    |
| Depth (mm):                |                                       | 406                                    |
| Nett Weight (kg)           | :                                     | 12.7                                   |
| Packaging Dir              | nensions                              |                                        |
| Height (mm):               |                                       | 430                                    |
| Width (mm):                |                                       | 550                                    |
| Depth (mm):                |                                       | 220                                    |
| Gross Weight (kg           | g):                                   | 13                                     |
| Packaging Da               | ta                                    |                                        |
| Box Colour:                |                                       | Brown Cardboard Box - Printed          |
| Box Qty:                   |                                       | 1                                      |
| Label Size:                |                                       | 100 x 50                               |
| Label Colour:              |                                       | White Label                            |
| Label Qty:                 |                                       | 2                                      |
| <b>Outer Box Dir</b>       | nensions (If Appli                    | icable)                                |
| Height (mm):               |                                       |                                        |
| Width (mm):                |                                       |                                        |
| Depth (mm):                |                                       |                                        |
| Gross Weight (kg           | *                                     |                                        |
| Barcode:                   |                                       | 5056462643649                          |
| <b>Product Detai</b>       | ls                                    |                                        |
| Country of Origin          | n:                                    | Utd.Arab.Emir.                         |
| Fitting Instruction        | n:                                    | No                                     |
| Certification: CE          | E & UKCA: No                          | WRAS: N/A WRAS No: N/A                 |
| Product Material           | :                                     | Fireclay                               |
| Fixing Supplied:           |                                       | No                                     |
| Pans/Bidets:               | Trap Style: N/A                       | Includes Seat: Not Applicable          |
| ~                          | a                                     |                                        |
| Seats:                     | Seat Type: N/A                        | Material: Not Applicable               |
|                            | Function: Not App                     |                                        |
|                            | Hinge Material: No                    | t Applicable                           |
| Cisterns:                  | Operating Type: No                    | ot Applicable Fittings: Not Applicable |
| Lever Type: Not Applicable |                                       |                                        |
|                            |                                       |                                        |
| Basins:                    | Tap Hole: Three Ta                    | apholes Chain Stay Hole: No            |
|                            | Template: Not Requ                    |                                        |
|                            | Overflow Inc: Yes Overflow Cover: Yes |                                        |
|                            | Inner Bowl Depth (mm): 136 mm         |                                        |
|                            | P == (c                               | , ===                                  |