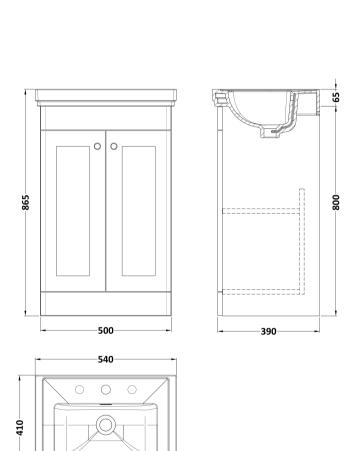

## **Packaging Details**

Barcode: 5056462687193

Sales Code: CLA1423 Description: 500 F/S 2-Door Unit (800X500x390)

| <b>Product Dimensions</b>         |                              |
|-----------------------------------|------------------------------|
| Height (mm):                      | 800                          |
| Width (mm):                       | 500                          |
| Depth (mm):                       | 390                          |
| Nett Weight (kg):                 | 21                           |
| Packaging Dimensions              |                              |
| Height (mm):                      | 835                          |
| Width (mm):                       | 525                          |
| Depth (mm):                       | 415                          |
| Gross Weight (kg):                | 21.5                         |
| Packaging Data                    |                              |
| Box Colour:                       | Brown Cardboard Box          |
| Box Qty:                          | 1                            |
| Label Size:                       | 100 x 50                     |
| Label Colour:                     | White Label                  |
| Label Qty:                        | 2                            |
| <b>Outer Box Dimensions (If A</b> | pplicable)                   |
| Height (mm):                      |                              |
| Width (mm):                       |                              |
| Depth (mm):                       |                              |
| Gross Weight (kg):                |                              |
| Barcode:                          | 5056462643137                |
| <b>Product Details</b>            |                              |
| Country of Origin:                | China                        |
| Fitting Instruction:              | No                           |
| CE & UKCA:                        | N/A                          |
| FSC Certified Materials:          | Yes                          |
| Colour:                           | Satin Anthracite             |
| Construction Method:              | Cam & Wood Dowel             |
| Construction Type:                | Rigid                        |
| Cabinet Finish:                   | MFC Painted Matt             |
| Fascia Finish:                    | Mdf Painted Matt             |
| Cabinet Thickness (mm):           | 18                           |
| Fascia Thickness (mm):            | 18                           |
| Drawer Included:                  | No                           |
| Drawer Type:                      | Not Applicable               |
| No of Shelves:                    | 1                            |
| Hinge Type:                       | 95 Degree Clip-On Soft Close |
| Hinge Included:                   | Yes, Supplied                |
| Adjustable Legs:                  | No, Not Required             |
| Fixings Included:                 | Yes                          |
| Handle Style:                     | Traditional                  |
| Waste Shroud:                     | Not Applicable               |
| Handle Included:                  | Yes, Supplied                |

Knob

Handle Type:

Sales Code: CBM532 Description: 500 Classic Basin (540X410x185) 3Th

| Product Dime               | nsions                                |                                        |
|----------------------------|---------------------------------------|----------------------------------------|
| Height (mm):               |                                       | 187                                    |
| Width (mm):                |                                       | 531                                    |
| Depth (mm):                |                                       | 406                                    |
| Nett Weight (kg)           | :                                     | 12.7                                   |
| Packaging Dir              | nensions                              |                                        |
| Height (mm):               |                                       | 430                                    |
| Width (mm):                |                                       | 550                                    |
| Depth (mm):                |                                       | 220                                    |
| Gross Weight (kg           | g):                                   | 13                                     |
| Packaging Da               | ta                                    |                                        |
| Box Colour:                |                                       | Brown Cardboard Box - Printed          |
| Box Qty:                   |                                       | 1                                      |
| Label Size:                |                                       | 100 x 50                               |
| Label Colour:              |                                       | White Label                            |
| Label Qty:                 |                                       | 2                                      |
| <b>Outer Box Dir</b>       | nensions (If Appli                    | icable)                                |
| Height (mm):               |                                       |                                        |
| Width (mm):                |                                       |                                        |
| Depth (mm):                |                                       |                                        |
| Gross Weight (kg           | *                                     |                                        |
| Barcode:                   |                                       | 5056462643649                          |
| <b>Product Detai</b>       | ls                                    |                                        |
| Country of Origin          | n:                                    | Utd.Arab.Emir.                         |
| Fitting Instruction        | n:                                    | No                                     |
| Certification: CE          | E & UKCA: No                          | WRAS: N/A WRAS No: N/A                 |
| Product Material           | :                                     | Fireclay                               |
| Fixing Supplied:           |                                       | No                                     |
| Pans/Bidets:               | Trap Style: N/A                       | Includes Seat: Not Applicable          |
| ~                          | a                                     |                                        |
| Seats:                     | Seat Type: N/A                        | Material: Not Applicable               |
|                            | Function: Not App                     |                                        |
|                            | Hinge Material: No                    | t Applicable                           |
| Cisterns:                  | Operating Type: No                    | ot Applicable Fittings: Not Applicable |
| Lever Type: Not Applicable |                                       |                                        |
|                            |                                       |                                        |
| Basins:                    | Tap Hole: Three Ta                    | apholes Chain Stay Hole: No            |
|                            | Template: Not Requ                    |                                        |
|                            | Overflow Inc: Yes Overflow Cover: Yes |                                        |
|                            | Inner Bowl Depth (mm): 136 mm         |                                        |
|                            | P == (c                               | , ===                                  |