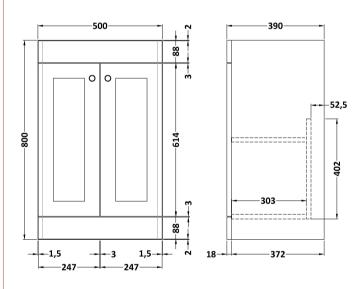

## **Packaging Details**

Barcode: 5056462687193

Sales Code: CLA1423 Description: 500 F/S 2-Door Unit (800X500x390)

| <b>Product Dimensions</b>         |                              |
|-----------------------------------|------------------------------|
| Height (mm):                      | 800                          |
| Width (mm):                       | 500                          |
| Depth (mm):                       | 390                          |
| Nett Weight (kg):                 | 21                           |
| Packaging Dimensions              |                              |
| Height (mm):                      | 835                          |
| Width (mm):                       | 525                          |
| Depth (mm):                       | 415                          |
| Gross Weight (kg):                | 21.5                         |
| Packaging Data                    |                              |
| Box Colour:                       | Brown Cardboard Box          |
| Box Qty:                          | 1                            |
| Label Size:                       | 100 x 50                     |
| Label Colour:                     | White Label                  |
| Label Qty:                        | 2                            |
| <b>Outer Box Dimensions (If A</b> | pplicable)                   |
| Height (mm):                      |                              |
| Width (mm):                       |                              |
| Depth (mm):                       |                              |
| Gross Weight (kg):                |                              |
| Barcode:                          | 5056462643137                |
| <b>Product Details</b>            |                              |
| Country of Origin:                | China                        |
| Fitting Instruction:              | No                           |
| CE & UKCA:                        | N/A                          |
| FSC Certified Materials:          | Yes                          |
| Colour:                           | Satin Anthracite             |
| Construction Method:              | Cam & Wood Dowel             |
| Construction Type:                | Rigid                        |
| Cabinet Finish:                   | MFC Painted Matt             |
| Fascia Finish:                    | Mdf Painted Matt             |
| Cabinet Thickness (mm):           | 18                           |
| Fascia Thickness (mm):            | 18                           |
| Drawer Included:                  | No                           |
| Drawer Type:                      | Not Applicable               |
| No of Shelves:                    | 1                            |
| Hinge Type:                       | 95 Degree Clip-On Soft Close |
| Hinge Included:                   | Yes, Supplied                |
| Adjustable Legs:                  | No, Not Required             |
| Fixings Included:                 | Yes                          |
| Handle Style:                     | Traditional                  |
| Waste Shroud:                     | Not Applicable               |
| Handle Included:                  | Yes, Supplied                |