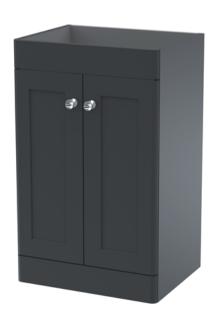

## **Packaging Details**

Barcode: 5056462687193

Sales Code: CLA1423 Description: 500 F/S 2-Door Unit (800X500x390)

| <b>Product Dimensions</b>         |                              |
|-----------------------------------|------------------------------|
| Height (mm):                      | 800                          |
| Width (mm):                       | 500                          |
| Depth (mm):                       | 390                          |
| Nett Weight (kg):                 | 21                           |
| Packaging Dimensions              |                              |
| Height (mm):                      | 835                          |
| Width (mm):                       | 525                          |
| Depth (mm):                       | 415                          |
| Gross Weight (kg):                | 21.5                         |
| Packaging Data                    |                              |
| Box Colour:                       | Brown Cardboard Box          |
| Box Qty:                          | 1                            |
| Label Size:                       | 100 x 50                     |
| Label Colour:                     | White Label                  |
| Label Qty:                        | 2                            |
| <b>Outer Box Dimensions (If A</b> | pplicable)                   |
| Height (mm):                      |                              |
| Width (mm):                       |                              |
| Depth (mm):                       |                              |
| Gross Weight (kg):                |                              |
| Barcode:                          | 5056462643137                |
| <b>Product Details</b>            |                              |
| Country of Origin:                | China                        |
| Fitting Instruction:              | No                           |
| CE & UKCA:                        | N/A                          |
| FSC Certified Materials:          | Yes                          |
| Colour:                           | Satin Anthracite             |
| Construction Method:              | Cam & Wood Dowel             |
| Construction Type:                | Rigid                        |
| Cabinet Finish:                   | MFC Painted Matt             |
| Fascia Finish:                    | Mdf Painted Matt             |
| Cabinet Thickness (mm):           | 18                           |
| Fascia Thickness (mm):            | 18                           |
| Drawer Included:                  | No                           |
| Drawer Type:                      | Not Applicable               |
| No of Shelves:                    | 1                            |
| Hinge Type:                       | 95 Degree Clip-On Soft Close |
| Hinge Included:                   | Yes, Supplied                |
| Adjustable Legs:                  | No, Not Required             |
| Fixings Included:                 | Yes                          |
| Handle Style:                     | Traditional                  |
| Waste Shroud:                     | Not Applicable               |
| Handle Included:                  | Yes, Supplied                |