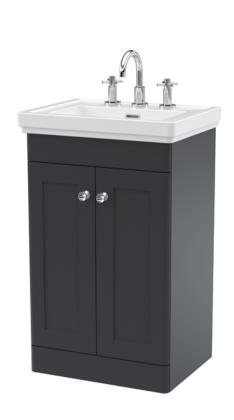

## ROXOR

Sales Code: CLC1423B Description: 500 F/S 2-Door Unit & Basin 3Th





## **Packaging Details**

Barcode: 5056462687193

Sales Code: CLA1423 Description: 500 F/S 2-Door Unit (800X500x390)





| <b>Product Dimensions</b>         |                              |
|-----------------------------------|------------------------------|
| Height (mm):                      | 800                          |
| Width (mm):                       | 500                          |
| Depth (mm):                       | 390                          |
| Nett Weight (kg):                 | 21                           |
| Packaging Dimensions              |                              |
| Height (mm):                      | 835                          |
| Width (mm):                       | 525                          |
| Depth (mm):                       | 415