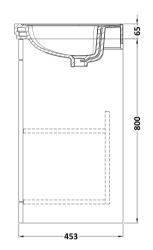

## **Packaging Details**

Barcode: 5056462685670

Sales Code: CLA225 Description: 600 F/S 2-Door Unit (800X600x453)

| <b>Product Dimensions</b> |                              |  |  |
|---------------------------|------------------------------|--|--|
| Height (mm):              | 800                          |  |  |
| Width (mm):               | 600                          |  |  |
| Depth (mm):               | 453                          |  |  |
| Nett Weight (kg):         | 25.3                         |  |  |
| Packaging Dimensions      |                              |  |  |
| Height (mm):              | 835                          |  |  |
| Width (mm):               | 625                          |  |  |
| Depth (mm):               | 480                          |  |  |
| Gross Weight (kg):        | 25.8                         |  |  |
| Packaging Data            |                              |  |  |
| Box Colour:               | Brown Cardboard Box          |  |  |
| Box Qty:                  | 1                            |  |  |
| Label Size:               | 100 x 50                     |  |  |
| Label Colour:             | White Label                  |  |  |
| Label Qty:                | 2                            |  |  |
| Outer Box Dimensions (If  | Applicable)                  |  |  |
| Height (mm):              | FF ···········               |  |  |
| Width (mm):               |                              |  |  |
| Depth (mm):               |                              |  |  |
| Gross Weight (kg):        |                              |  |  |
| Barcode:                  | 5056462643151                |  |  |
| Product Details           |                              |  |  |
| Country of Origin:        | China                        |  |  |
| Fitting Instruction:      | No                           |  |  |
| CE & UKCA:                | N/A                          |  |  |
| FSC Certified Materials:  | Yes                          |  |  |
| Colour:                   | Satin Grey                   |  |  |
| Construction Method:      | Cam & Wood Dowel             |  |  |
| Construction Type:        | Rigid                        |  |  |
| Cabinet Finish:           | MFC Painted Matt             |  |  |
| Fascia Finish:            | Mdf Painted Matt             |  |  |
| Cabinet Thickness (mm):   | 18                           |  |  |
| Fascia Thickness (mm):    | 18                           |  |  |
| Drawer Included:          | No                           |  |  |
| Drawer Type:              | Not Applicable               |  |  |
| No of Shelves:            | 1                            |  |  |
| Hinge Type:               | 95 Degree Clip-On Soft Close |  |  |
| Hinge Included:           | Yes, Supplied                |  |  |
| Adjustable Legs:          | No, Not Required             |  |  |
| Fixings Included:         | Yes                          |  |  |
| Handle Style:             | Traditional                  |  |  |
| Waste Shroud:             | Not Applicable               |  |  |
| Handle Included:          | Yes, Supplied                |  |  |
|                           |                              |  |  |