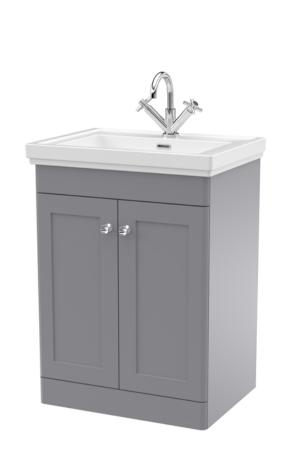

## ROXOR

Sales Code: CLC225A Description: 600 F/S 2-Door Unit & Basin 1Th









## **Packaging Details**

Barcode: 5056462685670

Sales Code: CLA225 Description: 600 F/S 2-Door Unit (800X600x453)





| <b>Product Dimensions</b> |                              |  |  |
|---------------------------|------------------------------|--|--|
| Height (mm):              | 800                          |  |  |
| Width (mm):               | 600                          |  |  |
| Depth (mm):               | 453                          |  |  |
| Nett Weight (kg):         | 25.3                         |  |  |
| Packaging Dimensions      |                              |  |  |
| Height (mm):              | 835                          |  |  |
| Width (mm):               | 625                          |  |  |
| Depth (mm):               | 480                          |  |  |
|