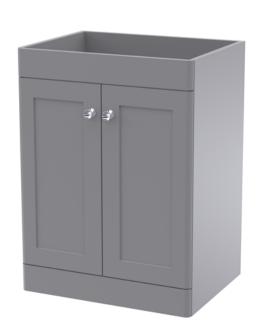

## ROXOR

Sales Code: CLC225A Description: 600 F/S 2-Door Unit & Basin 1Th

## **Packaging Details**

Barcode: 5056462685670

Sales Code: CLA225 Description: 600 F/S 2-Door Unit (800X600x453)

| <b>Product Dimensions</b> |                              |  |  |
|---------------------------|------------------------------|--|--|
| Height (mm):              | 800                          |  |  |
| Width (mm):               | 600                          |  |  |
| Depth (mm):               | 453                          |  |  |
| Nett Weight (kg):         | 25.3                         |  |  |
| Packaging Dimensions      |                              |  |  |
| Height (mm):              | 835                          |  |  |
| Width (mm):               | 625                          |  |  |
| Depth (mm):               | 480                          |  |  |
| Gross Weight (kg):        | 25.8                         |  |  |
| Packaging Data            |                              |  |  |
| Box Colour:               | Brown Cardboard Box          |  |  |
| Box Qty:                  | 1                            |  |  |
| Label Size:               | 100 x 50                     |  |  |
| Label Colour:             | White Label                  |  |  |
| Label Qty:                | 2                            |  |  |
| Outer Box Dimensions (If  | Applicable)                  |  |  |
| Height (mm):              | FF ···········               |  |  |
| Width (mm):               |                              |  |  |
| Depth (mm):               |                              |  |  |
| Gross Weight (kg):        |                              |  |  |
| Barcode:                  | 5056462643151                |  |  |
| Product Details           |                              |  |  |
| Country of Origin:        | China                        |  |  |
| Fitting Instruction:      | No                           |  |  |
| CE & UKCA:                | N/A                          |  |  |
| FSC Certified Materials:  | Yes                          |  |  |
| Colour:                   | Satin Grey                   |  |  |
| Construction Method:      | Cam & Wood Dowel             |  |  |
| Construction Type:        | Rigid                        |  |  |
| Cabinet Finish:           | MFC Painted Matt             |  |  |
| Fascia Finish:            | Mdf Painted Matt             |  |  |
| Cabinet Thickness (mm):   | 18                           |  |  |
| Fascia Thickness (mm):    | 18                           |  |  |
| Drawer Included:          | No                           |  |  |
| Drawer Type:              | Not Applicable               |  |  |
| No of Shelves:            | 1                            |  |  |
| Hinge Type:               | 95 Degree Clip-On Soft Close |  |  |
| Hinge Included:           | Yes, Supplied                |  |  |
| Adjustable Legs:          | No, Not Required             |  |  |
| Fixings Included:         | Yes                          |  |  |
| Handle Style:             | Traditional                  |  |  |
| Waste Shroud:             | Not Applicable               |  |  |
| Handle Included:          | Yes, Supplied                |  |  |
|                           |                              |  |  |