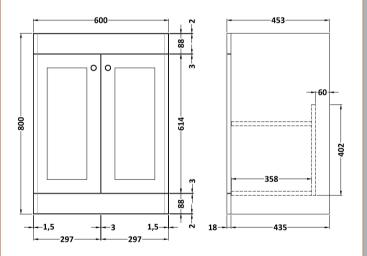

## **Packaging Details**

Barcode: 5056462685670

Sales Code: CLA225 Description: 600 F/S 2-Door Unit (800X600x453)

| <b>Product Dimensions</b> |                              |  |  |
|---------------------------|------------------------------|--|--|
| Height (mm):              | 800                          |  |  |
| Width (mm):               | 600                          |  |  |
| Depth (mm):               | 453                          |  |  |
| Nett Weight (kg):         | 25.3                         |  |  |
| Packaging Dimensions      |                              |  |  |
| Height (mm):              | 835                          |  |  |
| Width (mm):               | 625                          |  |  |
| Depth (mm):               | 480                          |  |  |
| Gross Weight (kg):        | 25.8                         |  |  |
| Packaging Data            |                              |  |  |
| Box Colour:               | Brown Cardboard Box          |  |  |
| Box Qty:                  | 1                            |  |  |
| Label Size:               | 100 x 50                     |  |  |
| Label Colour:             | White Label                  |  |  |
| Label Qty:                | 2                            |  |  |
| Outer Box Dimensions (If  | Applicable)                  |  |  |
| Height (mm):              | FF ···········               |  |  |
| Width (mm):               |                              |  |  |
| Depth (mm):               |                              |  |  |
| Gross Weight (kg):        |                              |  |  |
| Barcode:                  | 5056462643151                |  |  |
| Product Details           |                              |  |  |
| Country of Origin:        | China                        |  |  |
| Fitting Instruction:      | No                           |  |  |
| CE & UKCA:                | N/A                          |  |  |
| FSC Certified Materials:  | Yes                          |  |  |
| Colour:                   | Satin Grey                   |  |  |
| Construction Method:      | Cam & Wood Dowel             |  |  |
| Construction Type:        | Rigid                        |  |  |
| Cabinet Finish:           | MFC Painted Matt             |  |  |
| Fascia Finish:            | Mdf Painted Matt             |  |  |
| Cabinet Thickness (mm):   | 18                           |  |  |
| Fascia Thickness (mm):    | 18                           |  |  |
| Drawer Included:          | No                           |  |  |
| Drawer Type:              | Not Applicable               |  |  |
| No of Shelves:            | 1                            |  |  |
| Hinge Type:               | 95 Degree Clip-On Soft Close |  |  |
| Hinge Included:           | Yes, Supplied                |  |  |
| Adjustable Legs:          | No, Not Required             |  |  |
| Fixings Included:         | Yes                          |  |  |
| Handle Style:             | Traditional                  |  |  |
| Waste Shroud:             | Not Applicable               |  |  |
| Handle Included:          | Yes, Supplied                |  |  |
|                           |                              |  |  |