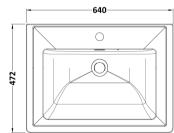

Knob

Handle Type:

Sales Code: CBM503 Description: 600 Classic Basin (640X472x185) 1Th

| iona                                                              |                                                                             |                                                                                                                                                                                    |                                                                                                                                                                                                                                                                                                                                                                                                |  |
|-------------------------------------------------------------------|-----------------------------------------------------------------------------|------------------------------------------------------------------------------------------------------------------------------------------------------------------------------------|------------------------------------------------------------------------------------------------------------------------------------------------------------------------------------------------------------------------------------------------------------------------------------------------------------------------------------------------------------------------------------------------|--|
| 10115                                                             |                                                                             | 100                                                                                                                                                                                |                                                                                                                                                                                                                                                                                                                                                                                                |  |
|                                                                   |                                                                             |                                                                                                                                                                                    |                                                                                                                                                                                                                                                                                                                                                                                                |  |
|                                                                   |                                                                             |                                                                                                                                                                                    |                                                                                                                                                                                                                                                                                                                                                                                                |  |
|                                                                   |                                                                             |                                                                                                                                                                                    |                                                                                                                                                                                                                                                                                                                                                                                                |  |
|                                                                   |                                                                             | 17                                                                                                                                                                                 |                                                                                                                                                                                                                                                                                                                                                                                                |  |
| nsions                                                            |                                                                             |                                                                                                                                                                                    |                                                                                                                                                                                                                                                                                                                                                                                                |  |
|                                                                   |                                                                             |                                                                                                                                                                                    |                                                                                                                                                                                                                                                                                                                                                                                                |  |
|                                                                   |                                                                             |                                                                                                                                                                                    |                                                                                                                                                                                                                                                                                                                                                                                                |  |
|                                                                   |                                                                             |                                                                                                                                                                                    |                                                                                                                                                                                                                                                                                                                                                                                                |  |
|                                                                   |                                                                             | 17.3                                                                                                                                                                               |                                                                                                                                                                                                                                                                                                                                                                                                |  |
|                                                                   |                                                                             |                                                                                                                                                                                    |                                                                                                                                                                                                                                                                                                                                                                                                |  |
| Box Colour: Box Oty:                                              |                                                                             | Brown Cardboard Box - Printed                                                                                                                                                      |                                                                                                                                                                                                                                                                                                                                                                                                |  |
|                                                                   |                                                                             | 1                                                                                                                                                                                  |                                                                                                                                                                                                                                                                                                                                                                                                |  |
|                                                                   |                                                                             | 100 x 50                                                                                                                                                                           |                                                                                                                                                                                                                                                                                                                                                                                                |  |
|                                                                   |                                                                             | White Labe                                                                                                                                                                         | l                                                                                                                                                                                                                                                                                                                                                                                              |  |
| Label Qty:                                                        |                                                                             | 2                                                                                                                                                                                  |                                                                                                                                                                                                                                                                                                                                                                                                |  |
| nsions (                                                          | If Appl                                                                     | icable)                                                                                                                                                                            |                                                                                                                                                                                                                                                                                                                                                                                                |  |
|                                                                   |                                                                             |                                                                                                                                                                                    |                                                                                                                                                                                                                                                                                                                                                                                                |  |
|                                                                   |                                                                             |                                                                                                                                                                                    |                                                                                                                                                                                                                                                                                                                                                                                                |  |
|                                                                   |                                                                             |                                                                                                                                                                                    |                                                                                                                                                                                                                                                                                                                                                                                                |  |
|                                                                   |                                                                             |                                                                                                                                                                                    |                                                                                                                                                                                                                                                                                                                                                                                                |  |
| Barcode:                                                          |                                                                             | 5056462643                                                                                                                                                                         | 8656                                                                                                                                                                                                                                                                                                                                                                                           |  |
|                                                                   |                                                                             |                                                                                                                                                                                    |                                                                                                                                                                                                                                                                                                                                                                                                |  |
| Country of Origin:                                                |                                                                             | Utd.Arab.Emir.                                                                                                                                                                     |                                                                                                                                                                                                                                                                                                                                                                                                |  |
| Fitting Instruction:                                              |                                                                             | No                                                                                                                                                                                 |                                                                                                                                                                                                                                                                                                                                                                                                |  |
| Certification: CE & UKCA: No                                      |                                                                             | WRAS: N/A                                                                                                                                                                          | WRAS No: N/A                                                                                                                                                                                                                                                                                                                                                                                   |  |
|                                                                   |                                                                             | Fireclay                                                                                                                                                                           |                                                                                                                                                                                                                                                                                                                                                                                                |  |
|                                                                   |                                                                             | No                                                                                                                                                                                 |                                                                                                                                                                                                                                                                                                                                                                                                |  |
|                                                                   |                                                                             |                                                                                                                                                                                    |                                                                                                                                                                                                                                                                                                                                                                                                |  |
| rap Style                                                         | : N/A                                                                       |                                                                                                                                                                                    | Includes Seat: Not Applicable                                                                                                                                                                                                                                                                                                                                                                  |  |
| eat Type:                                                         | N/A                                                                         |                                                                                                                                                                                    | Material: Not Applicable                                                                                                                                                                                                                                                                                                                                                                       |  |
|                                                                   |                                                                             |                                                                                                                                                                                    | Hinge Type: Not Applicable                                                                                                                                                                                                                                                                                                                                                                     |  |
| Hinge Material: Not Applicable                                    |                                                                             |                                                                                                                                                                                    |                                                                                                                                                                                                                                                                                                                                                                                                |  |
|                                                                   |                                                                             |                                                                                                                                                                                    |                                                                                                                                                                                                                                                                                                                                                                                                |  |
| Cisterns: Operating Type: Not Applicable Fittings: Not Applicable |                                                                             |                                                                                                                                                                                    |                                                                                                                                                                                                                                                                                                                                                                                                |  |
| ever Typ                                                          | e: Not A <sub>l</sub>                                                       | pplicable                                                                                                                                                                          |                                                                                                                                                                                                                                                                                                                                                                                                |  |
| an Hole:                                                          | One Tan                                                                     | hole                                                                                                                                                                               | Chain Stay Hole: No                                                                                                                                                                                                                                                                                                                                                                            |  |
|                                                                   |                                                                             |                                                                                                                                                                                    | Waste Type Reg: Slotted                                                                                                                                                                                                                                                                                                                                                                        |  |
|                                                                   |                                                                             | uneu                                                                                                                                                                               | Overflow Cover: Yes                                                                                                                                                                                                                                                                                                                                                                            |  |
|                                                                   |                                                                             | mm): 125                                                                                                                                                                           |                                                                                                                                                                                                                                                                                                                                                                                                |  |
|                                                                   | eat Type: unction: inge Mate perating ever Type ap Hole: emplate: verflow I | nsions  Insions (If Appl  LIKCA: No  rap Style: N/A  rat Type: N/A  ratinge Material: No  perating Type: Never Type: Not A  pap Hole: One Tag  raphlate: Not Req  verflow Inc: Yes | 190 630 471 17 nsions  490 650 220 17.3  Brown Carc 1 100 x 50 White Labe 2 nsions (If Applicable)  5056462643  Utd.Arab.Er No UKCA: No WRAS: N/A Fireclay No  UKCA: No WRAS: N/A Fireclay No  at Type: N/A Inction: Not Applicable inge Material: Not Applicable inge Material: Not Applicable ever Type: Not Applicable ever Type: Not Applicable ap Hole: One Taphole emplate: Not Required |  |