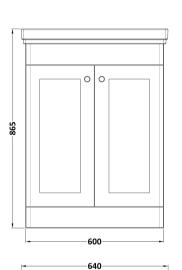

## **Packaging Details**

Barcode: 5056462685670

Sales Code: CLA225 Description: 600 F/S 2-Door Unit (800X600x453)

| <b>Product Dimensions</b> |                              |  |  |
|---------------------------|------------------------------|--|--|
| Height (mm):              | 800                          |  |  |
| Width (mm):               | 600                          |  |  |
| Depth (mm):               | 453                          |  |  |
| Nett Weight (kg):         | 25.3                         |  |  |
| Packaging Dimensions      |                              |  |  |
| Height (mm):              | 835                          |  |  |
| Width (mm):               | 625                          |  |  |
| Depth (mm):               | 480                          |  |  |
| Gross Weight (kg):        | 25.8                         |  |  |
| Packaging Data            |                              |  |  |
| Box Colour:               | Brown Cardboard Box          |  |  |
| Box Qty:                  | 1                            |  |  |
| Label Size:               | 100 x 50                     |  |  |
| Label Colour:             | White Label                  |  |  |
| Label Qty:                | 2                            |  |  |
| Outer Box Dimensions (If  | Applicable)                  |  |  |
| Height (mm):              | FF ···········               |  |  |
| Width (mm):               |                              |  |  |
| Depth (mm):               |                              |  |  |
| Gross Weight (kg):        |                              |  |  |
| Barcode:                  | 5056462643151                |  |  |
| Product Details           |                              |  |  |
| Country of Origin:        | China                        |  |  |
| Fitting Instruction:      | No                           |  |  |
| CE & UKCA:                | N/A                          |  |  |
| FSC Certified Materials:  | Yes                          |  |  |
| Colour:                   | Satin Grey                   |  |  |
| Construction Method:      | Cam & Wood Dowel             |  |  |
| Construction Type:        | Rigid                        |  |  |
| Cabinet Finish:           | MFC Painted Matt             |  |  |
| Fascia Finish:            | Mdf Painted Matt             |  |  |
| Cabinet Thickness (mm):   | 18                           |  |  |
| Fascia Thickness (mm):    | 18                           |  |  |
| Drawer Included:          | No                           |  |  |
| Drawer Type:              | Not Applicable               |  |  |
| No of Shelves:            | 1                            |  |  |
| Hinge Type:               | 95 Degree Clip-On Soft Close |  |  |
| Hinge Included:           | Yes, Supplied                |  |  |
| Adjustable Legs:          | No, Not Required             |  |  |
| Fixings Included:         | Yes                          |  |  |
| Handle Style:             | Traditional                  |  |  |
| Waste Shroud:             | Not Applicable               |  |  |
| Handle Included:          | Yes, Supplied                |  |  |
|                           |                              |  |  |