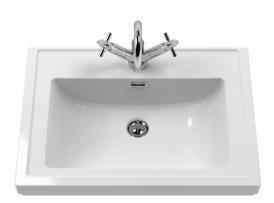

Knob

Handle Type:

Sales Code: CBM503 Description: 600 Classic Basin (640X472x185) 1Th

| iona                                                              |                                                                             |                                                                                                                                                                                    |                                                                                                                                                                                                                                                                                                                                                                                                |  |
|-------------------------------------------------------------------|-----------------------------------------------------------------------------|------------------------------------------------------------------------------------------------------------------------------------------------------------------------------------|------------------------------------------------------------------------------------------------------------------------------------------------------------------------------------------------------------------------------------------------------------------------------------------------------------------------------------------------------------------------------------------------|--|
| 10115                                                             |                                                                             | 100                                                                                                                                                                                |                                                                                                                                                                                                                                                                                                                                                                                                |  |
|                                                                   |                                                                             |                                                                                                                                                                                    |                                                                                                                                                                                                                                                                                                                                                                                                |  |
|                                                                   |                                                                             |                                                                                                                                                                                    |                                                                                                                                                                                                                                                                                                                                                                                                |  |
|                                                                   |                                                                             |                                                                                                                                                                                    |                                                                                                                                                                                                                                                                                                                                                                                                |  |
|                                                                   |                                                                             | 17                                                                                                                                                                                 |                                                                                                                                                                                                                                                                                                                                                                                                |  |
| nsions                                                            |                                                                             |                                                                                                                                                                                    |                                                                                                                                                                                                                                                                                                                                                                                                |  |
|                                                                   |                                                                             |                                                                                                                                                                                    |                                                                                                                                                                                                                                                                                                                                                                                                |  |
|                                                                   |                                                                             |                                                                                                                                                                                    |                                                                                                                                                                                                                                                                                                                                                                                                |  |
|                                                                   |                                                                             |                                                                                                                                                                                    |                                                                                                                                                                                                                                                                                                                                                                                                |  |
|                                                                   |                                                                             | 17.3                                                                                                                                                                               |                                                                                                                                                                                                                                                                                                                                                                                                |  |
|                                                                   |                                                                             |                                                                                                                                                                                    |                                                                                                                                                                                                                                                                                                                                                                                                |  |
| Box Colour: Box Oty:                                              |                                                                             | Brown Cardboard Box - Printed                                                                                                                                                      |                                                                                                                                                                                                                                                                                                                                                                                                |  |
|                                                                   |                                                                             | 1                                                                                                                                                                                  |                                                                                                                                                                                                                                                                                                                                                                                                |  |
|                                                                   |                                                                             | 100 x 50                                                                                                                                                                           |                                                                                                                                                                                                                                                                                                                                                                                                |  |
|                                                                   |                                                                             | White Labe                                                                                                                                                                         | l                                                                                                                                                                                                                                                                                                                                                                                              |  |
| Label Qty:                                                        |                                                                             | 2                                                                                                                                                                                  |                                                                                                                                                                                                                                                                                                                                                                                                |  |
| nsions (                                                          | If Appl                                                                     | icable)                                                                                                                                                                            |                                                                                                                                                                                                                                                                                                                                                                                                |  |
|                                                                   |                                                                             |                                                                                                                                                                                    |                                                                                                                                                                                                                                                                                                                                                                                                |  |
|                                                                   |                                                                             |                                                                                                                                                                                    |                                                                                                                                                                                                                                                                                                                                                                                                |  |
|                                                                   |                                                                             |                                                                                                                                                                                    |                                                                                                                                                                                                                                                                                                                                                                                                |  |
|                                                                   |                                                                             |                                                                                                                                                                                    |                                                                                                                                                                                                                                                                                                                                                                                                |  |
| Barcode:                                                          |                                                                             | 5056462643                                                                                                                                                                         | 8656                                                                                                                                                                                                                                                                                                                                                                                           |  |
|                                                                   |                                                                             |                                                                                                                                                                                    |                                                                                                                                                                                                                                                                                                                                                                                                |  |
| Country of Origin:                                                |                                                                             | Utd.Arab.Emir.                                                                                                                                                                     |                                                                                                                                                                                                                                                                                                                                                                                                |  |
| Fitting Instruction:                                              |                                                                             | No                                                                                                                                                                                 |                                                                                                                                                                                                                                                                                                                                                                                                |  |
| Certification: CE & UKCA: No                                      |                                                                             | WRAS: N/A                                                                                                                                                                          | WRAS No: N/A                                                                                                                                                                                                                                                                                                                                                                                   |  |
|                                                                   |                                                                             | Fireclay                                                                                                                                                                           |                                                                                                                                                                                                                                                                                                                                                                                                |  |
|                                                                   |                                                                             | No                                                                                                                                                                                 |                                                                                                                                                                                                                                                                                                                                                                                                |  |
|                                                                   |                                                                             |                                                                                                                                                                                    |                                                                                                                                                                                                                                                                                                                                                                                                |  |
| rap Style                                                         | : N/A                                                                       |                                                                                                                                                                                    | Includes Seat: Not Applicable                                                                                                                                                                                                                                                                                                                                                                  |  |
| eat Type:                                                         | N/A                                                                         |                                                                                                                                                                                    | Material: Not Applicable                                                                                                                                                                                                                                                                                                                                                                       |  |
|                                                                   |                                                                             |                                                                                                                                                                                    | Hinge Type: Not Applicable                                                                                                                                                                                                                                                                                                                                                                     |  |
| Hinge Material: Not Applicable                                    |                                                                             |                                                                                                                                                                                    |                                                                                                                                                                                                                                                                                                                                                                                                |  |
|                                                                   |                                                                             |                                                                                                                                                                                    |                                                                                                                                                                                                                                                                                                                                                                                                |  |
| Cisterns: Operating Type: Not Applicable Fittings: Not Applicable |                                                                             |                                                                                                                                                                                    |                                                                                                                                                                                                                                                                                                                                                                                                |  |
| ever Typ                                                          | e: Not A <sub>l</sub>                                                       | pplicable                                                                                                                                                                          |                                                                                                                                                                                                                                                                                                                                                                                                |  |
| an Hole:                                                          | One Tan                                                                     | hole                                                                                                                                                                               | Chain Stay Hole: No                                                                                                                                                                                                                                                                                                                                                                            |  |
|                                                                   |                                                                             |                                                                                                                                                                                    | Waste Type Reg: Slotted                                                                                                                                                                                                                                                                                                                                                                        |  |
|                                                                   |                                                                             | uneu                                                                                                                                                                               | Overflow Cover: Yes                                                                                                                                                                                                                                                                                                                                                                            |  |
|                                                                   |                                                                             | mm): 125                                                                                                                                                                           |                                                                                                                                                                                                                                                                                                                                                                                                |  |
|                                                                   | eat Type: unction: inge Mate perating ever Type ap Hole: emplate: verflow I | nsions  Insions (If Appl  LIKCA: No  rap Style: N/A  rat Type: N/A  ratinge Material: No  perating Type: Never Type: Not A  pap Hole: One Tag  raphlate: Not Req  verflow Inc: Yes | 190 630 471 17 nsions  490 650 220 17.3  Brown Carc 1 100 x 50 White Labe 2 nsions (If Applicable)  5056462643  Utd.Arab.Er No UKCA: No WRAS: N/A Fireclay No  UKCA: No WRAS: N/A Fireclay No  at Type: N/A Inction: Not Applicable inge Material: Not Applicable inge Material: Not Applicable ever Type: Not Applicable ever Type: Not Applicable ap Hole: One Taphole emplate: Not Required |  |