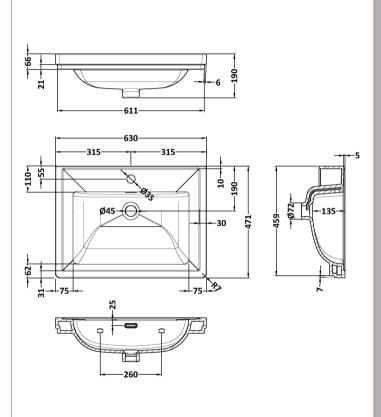

Knob

Handle Type:

Sales Code: CBM503 Description: 600 Classic Basin (640X472x185) 1Th

| iona                                                              |                                                                             |                                                                                                                                                                                    |                                                                                                                                                                                                                                                                                                                                                                                                |  |
|-------------------------------------------------------------------|-----------------------------------------------------------------------------|------------------------------------------------------------------------------------------------------------------------------------------------------------------------------------|------------------------------------------------------------------------------------------------------------------------------------------------------------------------------------------------------------------------------------------------------------------------------------------------------------------------------------------------------------------------------------------------|--|
| 10115                                                             |                                                                             | 100                                                                                                                                                                                |                                                                                                                                                                                                                                                                                                                                                                                                |  |
|                                                                   |                                                                             |                                                                                                                                                                                    |                                                                                                                                                                                                                                                                                                                                                                                                |  |
|                                                                   |                                                                             |                                                                                                                                                                                    |                                                                                                                                                                                                                                                                                                                                                                                                |  |
|                                                                   |                                                                             |                                                                                                                                                                                    |                                                                                                                                                                                                                                                                                                                                                                                                |  |
|                                                                   |                                                                             | 17                                                                                                                                                                                 |                                                                                                                                                                                                                                                                                                                                                                                                |  |
| nsions                                                            |                                                                             |                                                                                                                                                                                    |                                                                                                                                                                                                                                                                                                                                                                                                |  |
|                                                                   |                                                                             |                                                                                                                                                                                    |                                                                                                                                                                                                                                                                                                                                                                                                |  |
|                                                                   |                                                                             |                                                                                                                                                                                    |                                                                                                                                                                                                                                                                                                                                                                                                |  |
|                                                                   |                                                                             |                                                                                                                                                                                    |                                                                                                                                                                                                                                                                                                                                                                                                |  |
|                                                                   |                                                                             | 17.3                                                                                                                                                                               |                                                                                                                                                                                                                                                                                                                                                                                                |  |
|                                                                   |                                                                             |                                                                                                                                                                                    |                                                                                                                                                                                                                                                                                                                                                                                                |  |
| Box Colour: Box Oty:                                              |                                                                             | Brown Cardboard Box - Printed                                                                                                                                                      |                                                                                                                                                                                                                                                                                                                                                                                                |  |
|                                                                   |                                                                             | 1                                                                                                                                                                                  |                                                                                                                                                                                                                                                                                                                                                                                                |  |
|                                                                   |                                                                             | 100 x 50                                                                                                                                                                           |                                                                                                                                                                                                                                                                                                                                                                                                |  |
|                                                                   |                                                                             | White Labe                                                                                                                                                                         | l                                                                                                                                                                                                                                                                                                                                                                                              |  |
| Label Qty:                                                        |                                                                             | 2                                                                                                                                                                                  |                                                                                                                                                                                                                                                                                                                                                                                                |  |
| nsions (                                                          | If Appl                                                                     | icable)                                                                                                                                                                            |                                                                                                                                                                                                                                                                                                                                                                                                |  |
|                                                                   |                                                                             |                                                                                                                                                                                    |                                                                                                                                                                                                                                                                                                                                                                                                |  |
|                                                                   |                                                                             |                                                                                                                                                                                    |                                                                                                                                                                                                                                                                                                                                                                                                |  |
|                                                                   |                                                                             |                                                                                                                                                                                    |                                                                                                                                                                                                                                                                                                                                                                                                |  |
|                                                                   |                                                                             |                                                                                                                                                                                    |                                                                                                                                                                                                                                                                                                                                                                                                |  |
| Barcode:                                                          |                                                                             | 5056462643                                                                                                                                                                         | 8656                                                                                                                                                                                                                                                                                                                                                                                           |  |
|                                                                   |                                                                             |                                                                                                                                                                                    |                                                                                                                                                                                                                                                                                                                                                                                                |  |
| Country of Origin:                                                |                                                                             | Utd.Arab.Emir.                                                                                                                                                                     |                                                                                                                                                                                                                                                                                                                                                                                                |  |
| Fitting Instruction:                                              |                                                                             | No                                                                                                                                                                                 |                                                                                                                                                                                                                                                                                                                                                                                                |  |
| Certification: CE & UKCA: No                                      |                                                                             | WRAS: N/A                                                                                                                                                                          | WRAS No: N/A                                                                                                                                                                                                                                                                                                                                                                                   |  |
|                                                                   |                                                                             | Fireclay                                                                                                                                                                           |                                                                                                                                                                                                                                                                                                                                                                                                |  |
|                                                                   |                                                                             | No                                                                                                                                                                                 |                                                                                                                                                                                                                                                                                                                                                                                                |  |
|                                                                   |                                                                             |                                                                                                                                                                                    |                                                                                                                                                                                                                                                                                                                                                                                                |  |
| rap Style                                                         | : N/A                                                                       |                                                                                                                                                                                    | Includes Seat: Not Applicable                                                                                                                                                                                                                                                                                                                                                                  |  |
| eat Type:                                                         | N/A                                                                         |                                                                                                                                                                                    | Material: Not Applicable                                                                                                                                                                                                                                                                                                                                                                       |  |
|                                                                   |                                                                             |                                                                                                                                                                                    | Hinge Type: Not Applicable                                                                                                                                                                                                                                                                                                                                                                     |  |
| Hinge Material: Not Applicable                                    |                                                                             |                                                                                                                                                                                    |                                                                                                                                                                                                                                                                                                                                                                                                |  |
|                                                                   |                                                                             |                                                                                                                                                                                    |                                                                                                                                                                                                                                                                                                                                                                                                |  |
| Cisterns: Operating Type: Not Applicable Fittings: Not Applicable |                                                                             |                                                                                                                                                                                    |                                                                                                                                                                                                                                                                                                                                                                                                |  |
| ever Typ                                                          | e: Not A <sub>l</sub>                                                       | pplicable                                                                                                                                                                          |                                                                                                                                                                                                                                                                                                                                                                                                |  |
| an Hole:                                                          | One Tan                                                                     | hole                                                                                                                                                                               | Chain Stay Hole: No                                                                                                                                                                                                                                                                                                                                                                            |  |
|                                                                   |                                                                             |                                                                                                                                                                                    | Waste Type Reg: Slotted                                                                                                                                                                                                                                                                                                                                                                        |  |
|                                                                   |                                                                             | uneu                                                                                                                                                                               | Overflow Cover: Yes                                                                                                                                                                                                                                                                                                                                                                            |  |
|                                                                   |                                                                             | mm): 125                                                                                                                                                                           |                                                                                                                                                                                                                                                                                                                                                                                                |  |
|                                                                   | eat Type: unction: inge Mate perating ever Type ap Hole: emplate: verflow I | nsions  Insions (If Appl  LIKCA: No  rap Style: N/A  rat Type: N/A  ratinge Material: No  perating Type: Never Type: Not A  pap Hole: One Tag  raphlate: Not Req  verflow Inc: Yes | 190 630 471 17 nsions  490 650 220 17.3  Brown Carc 1 100 x 50 White Labe 2 nsions (If Applicable)  5056462643  Utd.Arab.Er No UKCA: No WRAS: N/A Fireclay No  UKCA: No WRAS: N/A Fireclay No  at Type: N/A Inction: Not Applicable inge Material: Not Applicable inge Material: Not Applicable ever Type: Not Applicable ever Type: Not Applicable ap Hole: One Taphole emplate: Not Required |  |