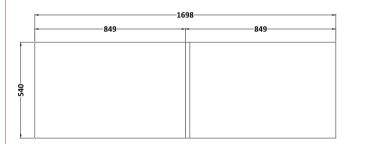

## TECHNICAL DATA SHEET

ROXOR

Sales Code: MPD535

**Description:** Square Shower Bath Front Panel

| Product Dimensions         |                        |
|----------------------------|------------------------|
| Height (mm):               | 520                    |
| Width (mm):                | 1698                   |
| Depth (mm):                | 163                    |
| Nett Weight (kg):          | 11                     |
| Packaging Dimensions       |                        |
| Height (mm):               | 50                     |
| Width (mm):                | 540                    |
| Depth (mm):                | 1010                   |
| Gross Weight (kg):         | 12.5                   |
| Packaging Data             |                        |
| Box Colour:                | Brown Cardboard Box    |
| Box Qty:                   | 1                      |
| Label Size:                | 100 x 50               |
| Label Colour:              | White Label            |
| Label Qty:                 | 1                      |
| Outer Box Dimensions (If A | Applicable)            |
| Height (mm):               |                        |
| Width (mm):                |                        |
| Depth (mm):                |                        |
| Gross Weight (kg):         |                        |
| Barcode:                   | 5055275826188          |
| Product Details            |                        |
| Country of Origin:         | United Kingdom         |
| Fitting Instruction:       | No                     |
| CE & UKCA:                 | N/A                    |
| FSC Certified Materials:   | Yes                    |
| Colour:                    | Anthracite Woodgrain   |
| Construction Method:       | Cam & Wood Dowel       |
| Construction Type:         | Flat-Pack              |
| Cabinet Finish:            | Not Applicable         |
| Fascia Finish:             | MFC Textured Woodgrain |
| Cabinet Thickness (mm):    |                        |
| Fascia Thickness (mm):     | 18                     |
| Drawer Included:           | Not Applicable         |
| Drawer Type:               | Not Applicable         |
| No of Shelves:             | Not Applicable         |
| Hinge Type:                | Not Applicable         |
| Hinge Included:            | Not Applicable         |
| Adjustable Legs:           | Not Applicable         |
| Fixings Included:          | Yes                    |
| Handle Style:              | Not Applicable         |
| Waste Shroud:              | Not Applicable         |
| Handle Included:           | Not Applicable         |
| Handle Type:               | Not Applicable         |