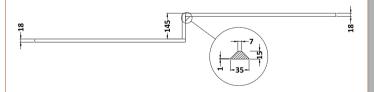

## TECHNICAL DATA SHEET

ROXOR

Sales Code: MPD535

**Description:** Square Shower Bath Front Panel

| Product Dimensions         |                        |
|----------------------------|------------------------|
| Height (mm):               | 520                    |
| Width (mm):                | 1698                   |
| Depth (mm):                | 163                    |
| Nett Weight (kg):          | 11                     |
| Packaging Dimensions       |                        |
| Height (mm):               | 50                     |
| Width (mm):                | 540                    |
| Depth (mm):                | 1010                   |
| Gross Weight (kg):         | 12.5                   |
| Packaging Data             |                        |
| Box Colour:                | Brown Cardboard Box    |
| Box Qty:                   | 1                      |
| Label Size:                | 100 x 50               |
| Label Colour:              | White Label            |
| Label Qty:                 | 1                      |
| Outer Box Dimensions (If A | Applicable)            |
| Height (mm):               |                        |
| Width (mm):                |                        |
| Depth (mm):                |                        |
| Gross Weight (kg):         |                        |
| Barcode:                   | 5055275826188          |
| Product Details            |                        |
| Country of Origin:         | United Kingdom         |
| Fitting Instruction:       | No                     |
| CE & UKCA:                 | N/A                    |
| FSC Certified Materials:   | Yes                    |
| Colour:                    | Anthracite Woodgrain   |
| Construction Method:       | Cam & Wood Dowel       |
| Construction Type:         | Flat-Pack              |
| Cabinet Finish:            | Not Applicable         |
| Fascia Finish:             | MFC Textured Woodgrain |
| Cabinet Thickness (mm):    |                        |
| Fascia Thickness (mm):     | 18                     |
| Drawer Included:           | Not Applicable         |
| Drawer Type:               | Not Applicable         |
| No of Shelves:             | Not Applicable         |
| Hinge Type:                | Not Applicable         |
| Hinge Included:            | Not Applicable         |
| Adjustable Legs:           | Not Applicable         |
| Fixings Included:          | Yes                    |
| Handle Style:              | Not Applicable         |
| Waste Shroud:              | Not Applicable         |
| Handle Included:           | Not Applicable         |
| Handle Type:               | Not Applicable         |