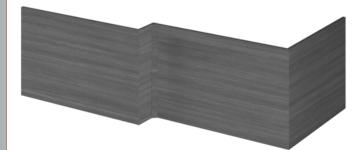

## TECHNICAL DATA SHEET

ROXOR

Sales Code: MPD535

**Description:** Square Shower Bath Front Panel

| Product Dimensions         |                        |
|----------------------------|------------------------|
| Height (mm):               | 520                    |
| Width (mm):                | 1698                   |
| Depth (mm):                | 163                    |
| Nett Weight (kg):          | 11                     |
| Packaging Dimensions       |                        |
| Height (mm):               | 50                     |
| Width (mm):                | 540                    |
| Depth (mm):                | 1010                   |
| Gross Weight (kg):         | 12.5                   |
| Packaging Data             |                        |
| Box Colour:                | Brown Cardboard Box    |
| Box Qty:                   | 1                      |
| Label Size:                | 100 x 50               |
| Label Colour:              | White Label            |
| Label Qty:                 | 1                      |
| Outer Box Dimensions (If A | Applicable)            |
| Height (mm):               |                        |
| Width (mm):                |                        |
| Depth (mm):                |                        |
| Gross Weight (kg):         |                        |
| Barcode:                   | 5055275826188          |
| Product Details            |                        |
| Country of Origin:         | United Kingdom         |
| Fitting Instruction:       | No                     |
| CE & UKCA:                 | N/A                    |
| FSC Certified Materials:   | Yes                    |
| Colour:                    | Anthracite Woodgrain   |
| Construction Method:       | Cam & Wood Dowel       |
| Construction Type:         | Flat-Pack              |
| Cabinet Finish:            | Not Applicable         |
| Fascia Finish:             | MFC Textured Woodgrain |
| Cabinet Thickness (mm):    |                        |
| Fascia Thickness (mm):     | 18                     |
| Drawer Included:           | Not Applicable         |
| Drawer Type:               | Not Applicable         |
| No of Shelves:             | Not Applicable         |
| Hinge Type:                | Not Applicable         |
| Hinge Included:            | Not Applicable         |
| Adjustable Legs:           | Not Applicable         |
| Fixings Included:          | Yes                    |
| Handle Style:              | Not Applicable         |
| Waste Shroud:              | Not Applicable         |
| Handle Included:           | Not Applicable         |
| Handle Type:               | Not Applicable         |