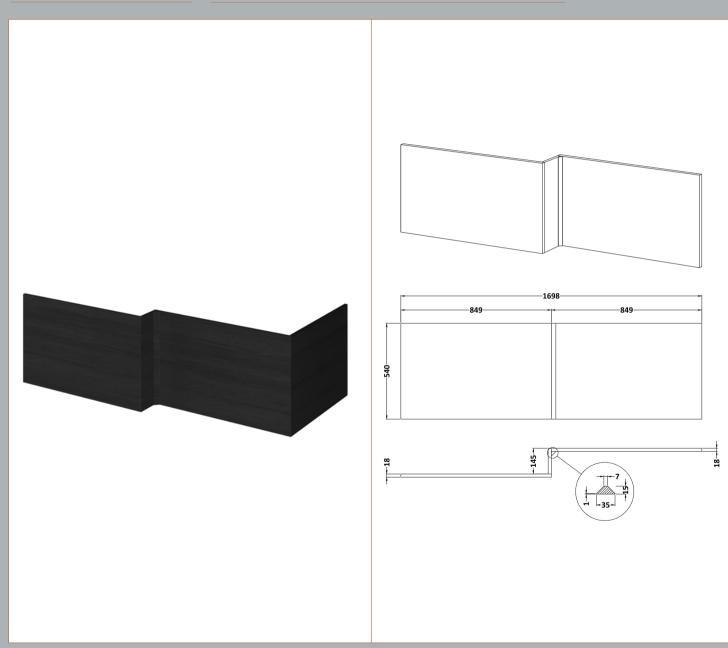

Sales Code: MPD635 Description: Square Shower Bath Front Panel

| Product Dimensions         |                        |  |
|----------------------------|------------------------|--|
| Height (mm):               | 520                    |  |
| Width (mm):                | 1698                   |  |
| Depth (mm):                | 163                    |  |
| Nett Weight (kg):          | 10.5                   |  |
| Packaging Dimensions       |                        |  |
| Height (mm):               | 50                     |  |
| Width (mm):                | 540                    |  |
| Depth (mm):                | 1010                   |  |
| Gross Weight (kg):         | 12                     |  |
| Packaging Data             |                        |  |
| Box Colour:                | Brown Cardboard Box    |  |
| Box Qty:                   | 1                      |  |
| Label Size:                | 100 x 50               |  |
| Label Colour:              | White Label            |  |
| Label Qty:                 | 1                      |  |
| Outer Box Dimensions (If A | Applicable)            |  |
| Height (mm):               | <u> </u>               |  |
| Width (mm):                |                        |  |
| Depth (mm):                |                        |  |
| Gross Weight (kg):         |                        |  |
| Barcode:                   | 5055275826195          |  |
| Product Details            |                        |  |
| Country of Origin:         | United Kingdom         |  |
| Fitting Instruction:       | No                     |  |
| CE & UKCA:                 | N/A                    |  |
| FSC Certified Materials:   | Yes                    |  |
| Colour:                    | Black Woodgrain        |  |
| Construction Method:       | Cam & Wood Dowel       |  |
| Construction Type:         | Flat-Pack              |  |
| Cabinet Finish:            | Not Applicable         |  |
| Fascia Finish:             | MFC Textured Woodgrain |  |
| Cabinet Thickness (mm):    |                        |  |
| Fascia Thickness (mm):     | 18                     |  |
| Drawer Included:           | Not Applicable         |  |
| Drawer Type:               | Not Applicable         |  |
| No of Shelves:             | Not Applicable         |  |
| Hinge Type:                | Not Applicable         |  |
| Hinge Included:            | Not Applicable         |  |
| Adjustable Legs:           | Not Applicable         |  |
| Fixings Included:          | Yes                    |  |
| Handle Style:              | Not Applicable         |  |
| Waste Shroud:              | Not Applicable         |  |
|                            |                        |  |
| Handle Included:           | Not Applicable         |  |