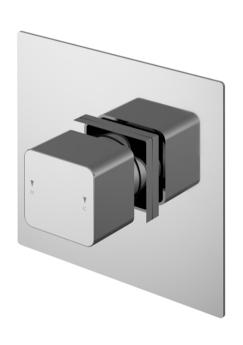

Sales Code: WINTC11

**Description:** Windon Thermostatic Temp Control Valve

| Product Dimensions                      |                                            |
|-----------------------------------------|--------------------------------------------|
|                                         |                                            |
| Length (mm):                            | 105                                        |
| Width (mm):                             | 125                                        |
| Height (mm):                            | 125                                        |
| Depth (mm):                             | 135                                        |
| Nett Weight (kg):                       | 1                                          |
| Packaging Dimensions                    |                                            |
| Length (mm):                            | 246                                        |
| Width (mm):                             | 181                                        |
| Height (mm):                            | 121                                        |
| Gross Weight (kg):                      | 1                                          |
| Packaging Data                          |                                            |
| Box Colour:                             | White Cardboard Box                        |
| Box Qty:                                | 1                                          |
| Label Size:                             | 100 x 50                                   |
| Label Colour:                           | White Label                                |
| Label Qty:                              | 1                                          |
| <b>Outer Box Dimensions (If Applica</b> | able)                                      |
| Length (mm):                            |                                            |
| Width (mm):                             | 380                                        |
| Height (mm):                            | 750                                        |
| Depth (mm):                             | 260                                        |
| Gross Weight (kg):                      |                                            |
| Barcode:                                | 5056211898429                              |
| Product Details                         |                                            |
| Country of Origin:                      | China                                      |
| Fitting Instruction:                    | No                                         |
| Product Material:                       | Brass/ABS                                  |
| Mount Type:                             | Recessed, Wall                             |
| Outlet Elbow Supplied:                  | No No                                      |
| Easy Clean:                             | Not Applicable                             |
| Head Included:                          | No                                         |
| Handset Included:                       | No                                         |
| Body Jets Included:                     | No                                         |
| No of Body Jets:                        | Not Applicable                             |
| Operating Pressure (bar):               | 0.1                                        |
| Valve/Cartridge Type:                   | Not Applicable                             |
|                                         | : 15.1 1 bar: 21.6 2 bar: 30.7 3 bar: 37.6 |
|                                         | Approval No: N/A                           |
| **                                      | Approval No: N/A                           |
|                                         | Approval No: N/A                           |
| Head Function:                          | Not Applicable                             |
| Handset Function:                       | Not Applicable                             |
| Body Jet Info:                          | Not Applicable                             |
| Pipe Size:                              | 15 mm (1/2" Bsp)                           |
| Pipe Centres:                           | N/A                                        |
| Colour/Finish:                          | Chrome                                     |
| Hose Included:                          | Not Applicable                             |
| No of Outlets:                          | 1                                          |