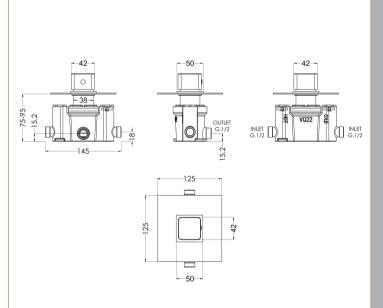

Sales Code: WINTC11

**Description:** Windon Thermostatic Temp Control Valve

| Product Dimensions                      |                                            |
|-----------------------------------------|--------------------------------------------|
|                                         |                                            |
| Length (mm):                            | 105                                        |
| Width (mm):                             | 125                                        |
| Height (mm):                            | 125                                        |
| Depth (mm):                             | 135                                        |
| Nett Weight (kg):                       | 1                                          |
| Packaging Dimensions                    |                                            |
| Length (mm):                            | 246                                        |
| Width (mm):                             | 181                                        |
| Height (mm):                            | 121                                        |
| Gross Weight (kg):                      | 1                                          |
| Packaging Data                          |                                            |
| Box Colour:                             | White Cardboard Box                        |
| Box Qty:                                | 1                                          |
| Label Size:                             | 100 x 50                                   |
| Label Colour:                           | White Label                                |
| Label Qty:                              | 1                                          |
| <b>Outer Box Dimensions (If Applica</b> | able)                                      |
| Length (mm):                            |                                            |
| Width (mm):                             | 380                                        |
| Height (mm):                            | 750                                        |
| Depth (mm):                             | 260                                        |
| Gross Weight (kg):                      |                                            |
| Barcode:                                | 5056211898429                              |
| Product Details                         |                                            |
| Country of Origin:                      | China                                      |
| Fitting Instruction:                    | No                                         |
| Product Material:                       | Brass/ABS                                  |
| Mount Type:                             | Recessed, Wall                             |
| Outlet Elbow Supplied:                  | No No                                      |
| Easy Clean:                             | Not Applicable                             |
| Head Included:                          | No                                         |
| Handset Included:                       | No                                         |
| Body Jets Included:                     | No                                         |
| No of Body Jets:                        | Not Applicable                             |
| Operating Pressure (bar):               | 0.1                                        |
| Valve/Cartridge Type:                   | Not Applicable                             |
|                                         | : 15.1 1 bar: 21.6 2 bar: 30.7 3 bar: 37.6 |
|                                         | Approval No: N/A                           |
| **                                      | Approval No: N/A                           |
|                                         | Approval No: N/A                           |
| Head Function:                          | Not Applicable                             |
| Handset Function:                       | Not Applicable                             |
| Body Jet Info:                          | Not Applicable                             |
| Pipe Size:                              | 15 mm (1/2" Bsp)                           |
| Pipe Centres:                           | N/A                                        |
| Colour/Finish:                          | Chrome                                     |
| Hose Included:                          | Not Applicable                             |
| No of Outlets:                          | 1                                          |