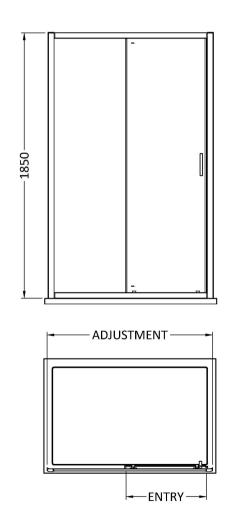

## ENCLOSURES

Sales Code: SQSL10BP

**Description:** 1000X1850mm Sliding Shower Door

| Product Dimensions       |                               |
|--------------------------|-------------------------------|
| Height (mm):             | 1850                          |
| Width (mm):              | 990                           |
| Depth (mm):              | 44                            |
| Nett Weight (kg):        | 30.5                          |
| Packaging Dimensions     |                               |
| Height (mm):             | 1912                          |
| Width (mm):              | 670                           |
| Length (mm):             | 80                            |
| Gross Weight (kg):       | 31                            |
| Packaging Data           |                               |
| Box Colour:              | Brown Cardboard Box - Printed |
| Box Qty:                 | 1                             |
| Label Size:              | 100 x 50                      |
| Label Colour:            | Not Applicable                |
| Label Qty:               | 0                             |
| Outer Box Dimensions (If | Applicable)                   |
| Height (mm):             |                               |
| Width (mm):              |                               |
| Depth (mm):              |                               |
| Length (mm):             |                               |
| Gross Weight (kg):       |                               |
| Barcode:                 | 5056211892281                 |
| Product Details          |                               |
| Country of Origin:       | China                         |
| Fitting Instruction:     | No                            |
| CE & UKCA:               | No                            |
| Profile Material:        | Aluminium                     |
| Profile Finish:          | Matt Black                    |
| Adjustments (mm):        | 960 - 995mm                   |
| Entry Width (mm):        | 385mm                         |
| Swing In Dim (mm):       | N/A                           |
| Swing Out Dim (mm):      | N/A                           |
| Radius (mm):             | Not Applicable                |
| Glass Thickness (mm):    | 6                             |
| Easy Fit:                | Yes                           |
| Easy Clean:              | No                            |
| Handle Style:            | Square T Shape Handle         |
| Handle Material:         | ABS                           |
| Enclosure Design:        | Framed                        |
| Wheel Type:              | Dual, Quick Release           |
| Support Bar Included:    | Support Bar Not Included      |
| Extras:                  | None                          |