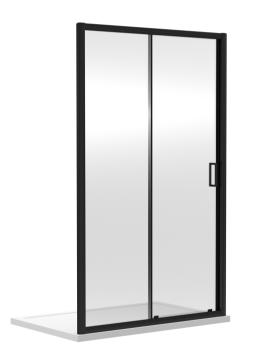

## ENCLOSURES

Sales Code: SQSL10BP

**Description:** 1000X1850mm Sliding Shower Door

| Product Dimensions       |                               |
|--------------------------|-------------------------------|
| Height (mm):             | 1850                          |
| Width (mm):              | 990                           |
| Depth (mm):              | 44                            |
| Nett Weight (kg):        | 30.5                          |
| Packaging Dimensions     |                               |
| Height (mm):             | 1912                          |
| Width (mm):              | 670                           |
| Length (mm):             | 80                            |
| Gross Weight (kg):       | 31                            |
| Packaging Data           |                               |
| Box Colour:              | Brown Cardboard Box - Printed |
| Box Qty:                 | 1                             |
| Label Size:              | 100 x 50                      |
| Label Colour:            | Not Applicable                |
| Label Qty:               | 0                             |
| Outer Box Dimensions (If | Applicable)                   |
| Height (mm):             |                               |
| Width (mm):              |                               |
| Depth (mm):              |                               |
| Length (mm):             |                               |
| Gross Weight (kg):       |                               |
| Barcode:                 | 5056211892281                 |
| Product Details          |                               |
| Country of Origin:       | China                         |
| Fitting Instruction:     | No                            |
| CE & UKCA:               | No                            |
| Profile Material:        | Aluminium                     |
| Profile Finish:          | Matt Black                    |
| Adjustments (mm):        | 960 - 995mm                   |
| Entry Width (mm):        | 385mm                         |
| Swing In Dim (mm):       | N/A                           |
| Swing Out Dim (mm):      | N/A                           |
| Radius (mm):             | Not Applicable                |
| Glass Thickness (mm):    | 6                             |
| Easy Fit:                | Yes                           |
| Easy Clean:              | No                            |
| Handle Style:            | Square T Shape Handle         |
| Handle Material:         | ABS                           |
| Enclosure Design:        | Framed                        |
| Wheel Type:              | Dual, Quick Release           |
| Support Bar Included:    | Support Bar Not Included      |
| Extras:                  | None                          |