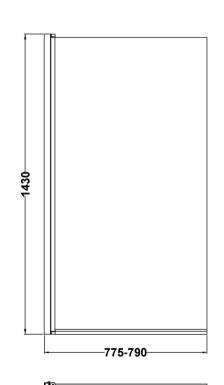

Sales Code: NSSQ Description: Square Bath Screen (6)

| Product Dimensions                |                               |
|-----------------------------------|-------------------------------|
| Height (mm):                      | 1430                          |
| Width (mm):                       | 785                           |
| Depth (mm):                       | 38                            |
| Nett Weight (kg):                 | 17                            |
|                                   | 11                            |
| Packaging Dimensions              |                               |
| Height (mm):                      | 50                            |
| Width (mm):                       | 800                           |
| Length (mm):                      | 1440                          |
| Gross Weight (kg):                | 17.4                          |
| Packaging Data                    |                               |
| Box Colour:                       | Brown Cardboard Box - Printed |
| Box Qty:                          | 1                             |
| Label Size:                       | х                             |
| Label Colour:                     | Not Applicable                |
| Label Qty:                        | 0                             |
| <b>Outer Box Dimensions (If A</b> | Applicable)                   |
| Height (mm):                      |                               |
| Width (mm):                       |                               |
| Depth (mm):                       |                               |
| Length (mm):                      |                               |
| Gross Weight (kg):                |                               |
| Barcode:                          | 5055369002566                 |
| Product Details                   |                               |
| Country of Origin:                | China                         |
| Fitting Instruction:              | No                            |
| CE Approval:                      |                               |
| Profile Material:                 | Aluminium                     |
| Profile Finish:                   | Polished Chrome               |
| Adjustments (mm):                 | 775mm-790mm                   |
| Entry Width (mm):                 |                               |
| Swing In Dim (mm):                | 700 mm                        |
| Swing Out Dim (mm):               | 700 mm                        |
| Radius (mm):                      | Not Applicable                |
| Glass Thickness (mm):             | 6                             |
| Easy Fit:                         | No                            |
| Easy Clean:                       | No                            |
| Handle Style:                     | Not Applicable                |
| Handle Material:                  | Not Applicable                |
| Enclosure Design:                 | Frameless                     |
| Wheel Type:                       | Not Applicable                |
| Support Bar Included:             | Support Bar Not Included      |
| Extras:                           | None                          |