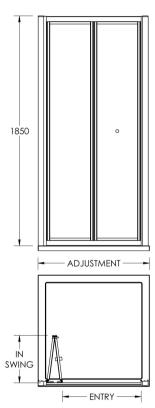

Sales Code: AQBD10 Description: Pacific Bi-Fold Shower Door 1000mm

| Code   | Description  | Adjustment (mm) |      | Entry Width (mm) | In Swing (mm) |
|--------|--------------|-----------------|------|------------------|---------------|
| AQBD7  | 700 Bi-Fold  | 660             | 700  | 435              | 285           |
| AQBD76 | 760 Bi-fold  | 720             | 760  | 495              | 305           |
| AQBD8  | 800 Bi-Fold  | 760             | 800  | 535              | 335           |
| AQBD9  | 900 Bi-Fold  | 860             | 900  | 635              | 385           |
| AQBD10 | 1000 Bi-Fold | 960             | 1000 | 735              | 435           |
| AQBD11 | 1100 Bi-Fold | 1060            | 1100 | 835              | 485           |
| AQBD12 | 1200 Bi-Fold | 1160            | 1200 | 935              | 535           |

| <b>Product Dimensions</b> |                                       |  |  |
|---------------------------|---------------------------------------|--|--|
| Height (mm):              | 1854                                  |  |  |
| Width (mm):               | 1000                                  |  |  |
| Depth (mm):               | 45                                    |  |  |
| Nett Weight (kg):         | 26.2                                  |  |  |
| Packaging Dimensions      |                                       |  |  |
| Height (mm):              | 1910                                  |  |  |
| Width (mm):               | 1005                                  |  |  |
| Length (mm):              | 90                                    |  |  |
| Gross Weight (kg):        | 26.2                                  |  |  |
| Packaging Data            |                                       |  |  |
| Box Colour:               | Brown Cardboard Box - Printed         |  |  |
| Box Qty:                  | 1                                     |  |  |
| Label Size:               | 100 x 50                              |  |  |
| Label Colour:             | Not Applicable                        |  |  |
| Label Qty:                | 0                                     |  |  |
| Outer Box Dimensions (If  | Applicable)                           |  |  |
| Height (mm):              | , , , , , , , , , , , , , , , , , , , |  |  |
| Width (mm):               |                                       |  |  |
| Depth (mm):               |                                       |  |  |
| Length (mm):              |                                       |  |  |
| Gross Weight (kg):        |                                       |  |  |
| Barcode:                  | 5055369001125                         |  |  |
| Product Details           |                                       |  |  |
| Country of Origin:        | China                                 |  |  |
| Fitting Instruction:      | No                                    |  |  |
| CE Approval:              | Yes                                   |  |  |
| Profile Material:         | Aluminium                             |  |  |
| Profile Finish:           | Polished Chrome                       |  |  |
| Adjustments (mm):         | 960mm - 1000mm                        |  |  |
| Entry Width (mm):         | 736mm                                 |  |  |
| Swing In Dim (mm):        | 430mm                                 |  |  |
| Swing Out Dim (mm):       | N/A                                   |  |  |
| Radius (mm):              | Not Applicable                        |  |  |
| Glass Thickness (mm):     | 4                                     |  |  |
| Easy Fit:                 | No                                    |  |  |
| Easy Clean:               | No                                    |  |  |
| Handle Style:             | Not Applicable                        |  |  |
| Handle Material:          | Not Applicable                        |  |  |
| Enclosure Design:         | Framed                                |  |  |
| Wheel Type:               | Captive And Fixed.                    |  |  |
| Support Bar Included:     | Support Bar Not Included              |  |  |
| Extras:                   | None                                  |  |  |