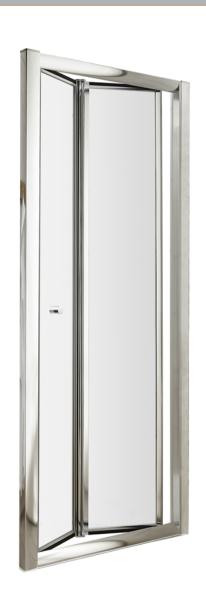

Sales Code: AQBD10 Description: Pacific Bi-Fold Shower Door 1000mm

| Code   | Description  | Adjustment (mm) |      | Entry Width (mm) | In Swing (mm) |
|--------|--------------|-----------------|------|------------------|---------------|
| AQBD7  | 700 Bi-Fold  | 660             | 700  | 435              | 285           |
| AQBD76 | 760 Bi-fold  | 720             | 760  | 495              | 305           |
| AQBD8  | 800 Bi-Fold  | 760             | 800  | 535              | 335           |
| AQBD9  | 900 Bi-Fold  | 860             | 900  | 635              | 385           |
| AQBD10 | 1000 Bi-Fold | 960             | 1000 | 735              | 435           |
| AQBD11 | 1100 Bi-Fold | 1060            | 1100 | 835              | 485           |
| AQBD12 | 1200 Bi-Fold | 1160            | 1200 | 935              | 535           |

| <b>Product Dimensions</b> |                                       |  |  |
|---------------------------|---------------------------------------|--|--|
| Height (mm):              | 1854                                  |  |  |
| Width (mm):               | 1000                                  |  |  |
| Depth (mm):               | 45                                    |  |  |
| Nett Weight (kg):         | 26.2                                  |  |  |
| Packaging Dimensions      |                                       |  |  |
| Height (mm):              | 1910                                  |  |  |
| Width (mm):               | 1005                                  |  |  |
| Length (mm):              | 90                                    |  |  |
| Gross Weight (kg):        | 26.2                                  |  |  |
| Packaging Data            |                                       |  |  |
| Box Colour:               | Brown Cardboard Box - Printed         |  |  |
| Box Qty:                  | 1                                     |  |  |
| Label Size:               | 100 x 50                              |  |  |
| Label Colour:             | Not Applicable                        |  |  |
| Label Qty:                | 0                                     |  |  |
| Outer Box Dimensions (If  | Applicable)                           |  |  |
| Height (mm):              | , , , , , , , , , , , , , , , , , , , |  |  |
| Width (mm):               |                                       |  |  |
| Depth (mm):               |                                       |  |  |
| Length (mm):              |                                       |  |  |
| Gross Weight (kg):        |                                       |  |  |
| Barcode:                  | 5055369001125                         |  |  |
| Product Details           |                                       |  |  |
| Country of Origin:        | China                                 |  |  |
| Fitting Instruction:      | No                                    |  |  |
| CE Approval:              | Yes                                   |  |  |
| Profile Material:         | Aluminium                             |  |  |
| Profile Finish:           | Polished Chrome                       |  |  |
| Adjustments (mm):         | 960mm - 1000mm                        |  |  |
| Entry Width (mm):         | 736mm                                 |  |  |
| Swing In Dim (mm):        | 430mm                                 |  |  |
| Swing Out Dim (mm):       | N/A                                   |  |  |
| Radius (mm):              | Not Applicable                        |  |  |
| Glass Thickness (mm):     | 4                                     |  |  |
| Easy Fit:                 | No                                    |  |  |
| Easy Clean:               | No                                    |  |  |
| Handle Style:             | Not Applicable                        |  |  |
| Handle Material:          | Not Applicable                        |  |  |
| Enclosure Design:         | Framed                                |  |  |
| Wheel Type:               | Captive And Fixed.                    |  |  |
| Support Bar Included:     | Support Bar Not Included              |  |  |
| Extras:                   | None                                  |  |  |