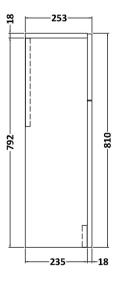

Sales Code: MOF142A Description: 500 Wc Unit

| Product Dimensions         |                     |  |
|----------------------------|---------------------|--|
| Height (mm):               | 853                 |  |
| Width (mm):                | 500                 |  |
| Depth (mm):                | 260                 |  |
| Nett Weight (kg):          | 15.5                |  |
| Packaging Dimensions       |                     |  |
| Height (mm):               | 875                 |  |
| Width (mm):                | 520                 |  |
| Depth (mm):                | 280                 |  |
| Gross Weight (kg):         | 16                  |  |
| Packaging Data             |                     |  |
| Box Colour:                | Brown Cardboard Box |  |
| Box Qty:                   | 1                   |  |
| Label Size:                | 100 x 50            |  |
| Label Colour:              | White Label         |  |
| Label Qty:                 | 2                   |  |
| Outer Box Dimensions (If A | Applicable)         |  |
| Height (mm):               |                     |  |
| Width (mm):                |                     |  |
| Depth (mm):                |                     |  |
| Gross Weight (kg):         |                     |  |
| Barcode:                   | 5056211884279       |  |
| Product Details            |                     |  |
| Country of Origin:         | China               |  |
| Fitting Instruction:       | No                  |  |
| CE Certification:          | N/A                 |  |
| FSC Certified Materials:   | Yes                 |  |
| Colour:                    | Satin White         |  |
| Construction Method:       | Cam & Wood Dowel    |  |
| Construction Type:         | Rigid               |  |
| Cabinet Finish:            | MFC Painted Matt    |  |
| Fascia Finish:             | Mdf Painted Matt    |  |
| Cabinet Thickness (mm):    | 18                  |  |
| Fascia Thickness (mm):     | 18                  |  |
| Drawer Included:           | No                  |  |
| Drawer Type:               | Not Applicable      |  |
| No of Shelves:             | Not Applicable      |  |
| Hinge Type:                | Not Applicable      |  |
| Hinge Included:            | Not Applicable      |  |
| Adjustable Legs:           | No, Not Required    |  |
| Fixings Included:          | Yes                 |  |
| Handle Style:              | Not Applicable      |  |
| Waste Shroud:              | Not Applicable      |  |
| Handle Included:           | Not Applicable      |  |
|                            |                     |  |