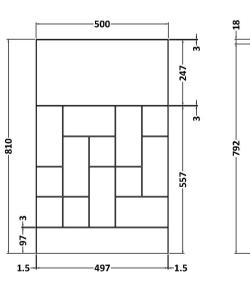

Sales Code: MOF142A Description: 500 Wc Unit

| Product Dimensions         |                     |  |
|----------------------------|---------------------|--|
| Height (mm):               | 853                 |  |
| Width (mm):                | 500                 |  |
| Depth (mm):                | 260                 |  |
| Nett Weight (kg):          | 15.5                |  |
| Packaging Dimensions       |                     |  |
| Height (mm):               | 875                 |  |
| Width (mm):                | 520                 |  |
| Depth (mm):                | 280                 |  |
| Gross Weight (kg):         | 16                  |  |
| Packaging Data             |                     |  |
| Box Colour:                | Brown Cardboard Box |  |
| Box Qty:                   | 1                   |  |
| Label Size:                | 100 x 50            |  |
| Label Colour:              | White Label         |  |
| Label Qty:                 | 2                   |  |
| Outer Box Dimensions (If A | Applicable)         |  |
| Height (mm):               |                     |  |
| Width (mm):                |                     |  |
| Depth (mm):                |                     |  |
| Gross Weight (kg):         |                     |  |
| Barcode:                   | 5056211884279       |  |
| Product Details            |                     |  |
| Country of Origin:         | China               |  |
| Fitting Instruction:       | No                  |  |
| CE Certification:          | N/A                 |  |
| FSC Certified Materials:   | Yes                 |  |
| Colour:                    | Satin White         |  |
| Construction Method:       | Cam & Wood Dowel    |  |
| Construction Type:         | Rigid               |  |
| Cabinet Finish:            | MFC Painted Matt    |  |
| Fascia Finish:             | Mdf Painted Matt    |  |
| Cabinet Thickness (mm):    | 18                  |  |
| Fascia Thickness (mm):     | 18                  |  |
| Drawer Included:           | No                  |  |
| Drawer Type:               | Not Applicable      |  |
| No of Shelves:             | Not Applicable      |  |
| Hinge Type:                | Not Applicable      |  |
| Hinge Included:            | Not Applicable      |  |
| Adjustable Legs:           | No, Not Required    |  |
| Fixings Included:          | Yes                 |  |
| Handle Style:              | Not Applicable      |  |
| Waste Shroud:              | Not Applicable      |  |
| Handle Included:           | Not Applicable      |  |
|                            |                     |  |