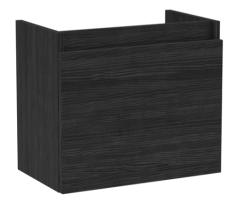

## **Packaging Details**

Barcode: 5056462601007

Sales Code: MOZ681 **Description:** 500X300 Wh 1-Door Unit

| <b>Product Dimensions</b>     |                      |  |  |
|-------------------------------|----------------------|--|--|
| Height (mm):                  | 430                  |  |  |
| Width (mm):                   | 500                  |  |  |
| Depth (mm):                   | 298                  |  |  |
| Nett Weight (kg):             | 13                   |  |  |
| Packaging Dimensions          |                      |  |  |
| Height (mm):                  | 450                  |  |  |
| Width (mm):                   | 520                  |  |  |
| Depth (mm):                   | 320                  |  |  |
| Gross Weight (kg):            | 13.5                 |  |  |
| Packaging Data                |                      |  |  |
| Box Colour:                   | Brown Cardboard Box  |  |  |
| Box Qty:                      | 1                    |  |  |
| Label Size:                   | 50 x 100             |  |  |
| Label Colour:                 | White Label          |  |  |
| Label Oty:                    | 2                    |  |  |
| Outer Box Dimensions (If Appl | icable)              |  |  |
| Height (mm):                  |                      |  |  |
| Width (mm):                   |                      |  |  |
| Depth (mm):                   |                      |  |  |
| Gross Weight (kg):            |                      |  |  |
| Barcode:                      | 5056211874737        |  |  |
| Product Details               |                      |  |  |
| Country of Origin:            | United Kingdom       |  |  |
| Fitting Instruction:          | No                   |  |  |
| CE Certification:             | N/A                  |  |  |
| FSC Certified Materials:      | Yes                  |  |  |
| Colour:                       | Hacienda Black       |  |  |
| Construction Method:          | Cam & Wood Dowel     |  |  |
| Construction Type:            | Rigid                |  |  |
| Cabinet Finish:               | MFC Textured Matt    |  |  |
| Fascia Finish:                | MFC Textured Matt    |  |  |
| Cabinet Thickness (mm):       | 18                   |  |  |
| Fascia Thickness (mm):        | 18                   |  |  |
| Drawer Included:              | No                   |  |  |
| Drawer Type:                  | Not Applicable       |  |  |
| No of Shelves:                | 0                    |  |  |
| Hinge Type:                   | 95 Degree Soft Close |  |  |
| Hinge Included:               | Yes                  |  |  |
| Adjustable Legs:              | No, Not Required     |  |  |
| Fixings Included:             | Yes                  |  |  |
| Handle Style:                 | Not Applicable       |  |  |
| Waste Shroud:                 | Not Applicable       |  |  |
| Handle Included:              | No, Not Required     |  |  |
| Handle Type:                  | Not Applicable       |  |  |
|                               |                      |  |  |