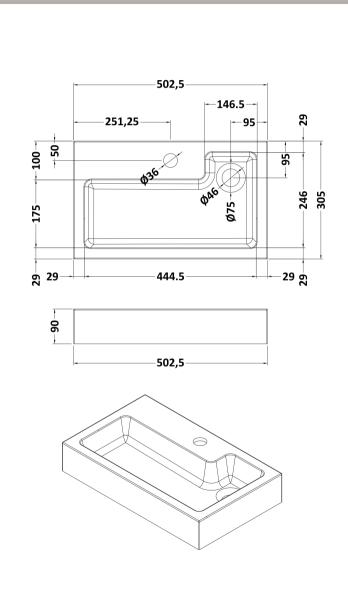

Sales Code: PMB021 Description: L Shaped Poly Marble Basin 503 X 305 Rw

| Product Dime                         | nsions                                                  |             |                                |  |
|--------------------------------------|---------------------------------------------------------|-------------|--------------------------------|--|
| Height (mm):                         |                                                         | 90          |                                |  |
| Width (mm):                          |                                                         | 503         |                                |  |
| Depth (mm):                          |                                                         | 305         |                                |  |
| Nett Weight (kg):                    |                                                         | 10.5        |                                |  |
| Packaging Din                        |                                                         |             |                                |  |
| Height (mm):                         |                                                         | 90          |                                |  |
| Width (mm):                          |                                                         | 525         |                                |  |
| Depth (mm):                          |                                                         | 380         |                                |  |
| Gross Weight (kg                     | g):                                                     | 11          |                                |  |
| Packaging Dat                        | ta                                                      |             |                                |  |
| Box Colour:                          |                                                         | Brown Card  | board Box - Printed            |  |
| Box Qty:                             |                                                         | 1           |                                |  |
| Label Size:                          |                                                         | 100 x 50    |                                |  |
| Label Colour:                        |                                                         | White Label |                                |  |
| Label Qty:                           |                                                         | 2           |                                |  |
| Outer Box Dimensions (If Applicable) |                                                         |             |                                |  |
| Height (mm):                         |                                                         |             |                                |  |
| Width (mm):                          |                                                         |             |                                |  |
| Depth (mm):                          |                                                         |             |                                |  |
| Gross Weight (kg                     | g):                                                     |             |                                |  |
| Barcode:                             | !                                                       | 5056211875  | 857                            |  |
| <b>Product Detail</b>                | ls                                                      |             |                                |  |
| Country of Origin                    | 1:                                                      | China       |                                |  |
| Fitting Instruction                  | 1:                                                      | No          |                                |  |
| Certification:                       | CE: No V                                                | WRAS: N/A   | WRAS No: N/A                   |  |
| Product Material:                    |                                                         | Polymarble  |                                |  |
| Fixing Supplied:                     |                                                         | No          |                                |  |
|                                      |                                                         |             |                                |  |
| Pans/Bidets:                         | Trap Style: Not App                                     | olicable    | Includes Seat: Not Applicable  |  |
| Seats:                               | Seat Type: Not App                                      | licable     | Material: Not Applicable       |  |
|                                      | Function: Not Applicable Hinge Type: Not Applicable     |             |                                |  |
|                                      | Hinge Material: Not Applicable                          |             |                                |  |
|                                      |                                                         |             |                                |  |
| Cisterns:                            | Operating Type: Not Applicable Fittings: Not Applicable |             |                                |  |
|                                      | Lever Type: Not Applicable                              |             |                                |  |
|                                      | y y y                                                   |             |                                |  |
| Basins:                              | Tap Hole: One Taphole                                   |             | Chain Stay Hole: No            |  |
|                                      | Template: Not Requ                                      |             | Waste Type Req: Unslotted      |  |
|                                      | Overflow Inc: No                                        |             | Overflow Cover: Not Applicable |  |
|                                      | Inner Bowl Depth (n                                     | nm): 70mm   | Terror Phicabic                |  |
|                                      | mier bowr beput (ii                                     | ). 10111111 |                                |  |