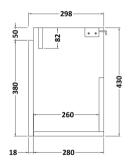

## **Packaging Details**

Barcode: 5056462601007

Sales Code: MOZ681 **Description:** 500X300 Wh 1-Door Unit

| <b>Product Dimensions</b>     |                      |  |  |
|-------------------------------|----------------------|--|--|
| Height (mm):                  | 430                  |  |  |
| Width (mm):                   | 500                  |  |  |
| Depth (mm):                   | 298                  |  |  |
| Nett Weight (kg):             | 13                   |  |  |
| Packaging Dimensions          |                      |  |  |
| Height (mm):                  | 450                  |  |  |
| Width (mm):                   | 520                  |  |  |
| Depth (mm):                   | 320                  |  |  |
| Gross Weight (kg):            | 13.5                 |  |  |
| Packaging Data                |                      |  |  |
| Box Colour:                   | Brown Cardboard Box  |  |  |
| Box Qty:                      | 1                    |  |  |
| Label Size:                   | 50 x 100             |  |  |
| Label Colour:                 | White Label          |  |  |
| Label Oty:                    | 2                    |  |  |
| Outer Box Dimensions (If Appl | icable)              |  |  |
| Height (mm):                  |                      |  |  |
| Width (mm):                   |                      |  |  |
| Depth (mm):                   |                      |  |  |
| Gross Weight (kg):            |                      |  |  |
| Barcode:                      | 5056211874737        |  |  |
| Product Details               |                      |  |  |
| Country of Origin:            | United Kingdom       |  |  |
| Fitting Instruction:          | No                   |  |  |
| CE Certification:             | N/A                  |  |  |
| FSC Certified Materials:      | Yes                  |  |  |
| Colour:                       | Hacienda Black       |  |  |
| Construction Method:          | Cam & Wood Dowel     |  |  |
| Construction Type:            | Rigid                |  |  |
| Cabinet Finish:               | MFC Textured Matt    |  |  |
| Fascia Finish:                | MFC Textured Matt    |  |  |
| Cabinet Thickness (mm):       | 18                   |  |  |
| Fascia Thickness (mm):        | 18                   |  |  |
| Drawer Included:              | No                   |  |  |
| Drawer Type:                  | Not Applicable       |  |  |
| No of Shelves:                | 0                    |  |  |
| Hinge Type:                   | 95 Degree Soft Close |  |  |
| Hinge Included:               | Yes                  |  |  |
| Adjustable Legs:              | No, Not Required     |  |  |
| Fixings Included:             | Yes                  |  |  |
| Handle Style:                 | Not Applicable       |  |  |
| Waste Shroud:                 | Not Applicable       |  |  |
| Handle Included:              | No, Not Required     |  |  |
| Handle Type:                  | Not Applicable       |  |  |
|                               |                      |  |  |