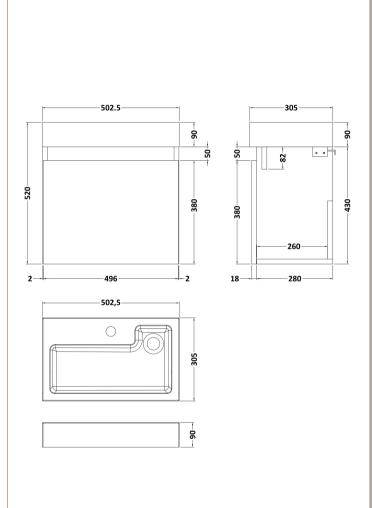

## **Packaging Details**

Barcode: 5056462601007

Sales Code: MOZ681 **Description:** 500X300 Wh 1-Door Unit

| <b>Product Dimensions</b>     |                      |  |  |
|-------------------------------|----------------------|--|--|
| Height (mm):                  | 430                  |  |  |
| Width (mm):                   | 500                  |  |  |
| Depth (mm):                   | 298                  |  |  |
| Nett Weight (kg):             | 13                   |  |  |
| Packaging Dimensions          |                      |  |  |
| Height (mm):                  | 450                  |  |  |
| Width (mm):                   | 520                  |  |  |
| Depth (mm):                   | 320                  |  |  |
| Gross Weight (kg):            | 13.5                 |  |  |
| Packaging Data                |                      |  |  |
| Box Colour:                   | Brown Cardboard Box  |  |  |
| Box Qty:                      | 1                    |  |  |
| Label Size:                   | 50 x 100             |  |  |
| Label Colour:                 | White Label          |  |  |
| Label Oty:                    | 2                    |  |  |
| Outer Box Dimensions (If Appl | icable)              |  |  |
| Height (mm):                  |                      |  |  |
| Width (mm):                   |                      |  |  |
| Depth (mm):                   |                      |  |  |
| Gross Weight (kg):            |                      |  |  |
| Barcode:                      | 5056211874737        |  |  |
| Product Details               |                      |  |  |
| Country of Origin:            | United Kingdom       |  |  |
| Fitting Instruction:          | No                   |  |  |
| CE Certification:             | N/A                  |  |  |
| FSC Certified Materials:      | Yes                  |  |  |
| Colour:                       | Hacienda Black       |  |  |
| Construction Method:          | Cam & Wood Dowel     |  |  |
| Construction Type:            | Rigid                |  |  |
| Cabinet Finish:               | MFC Textured Matt    |  |  |
| Fascia Finish:                | MFC Textured Matt    |  |  |
| Cabinet Thickness (mm):       | 18                   |  |  |
| Fascia Thickness (mm):        | 18                   |  |  |
| Drawer Included:              | No                   |  |  |
| Drawer Type:                  | Not Applicable       |  |  |
| No of Shelves:                | 0                    |  |  |
| Hinge Type:                   | 95 Degree Soft Close |  |  |
| Hinge Included:               | Yes                  |  |  |
| Adjustable Legs:              | No, Not Required     |  |  |
| Fixings Included:             | Yes                  |  |  |
| Handle Style:                 | Not Applicable       |  |  |
| Waste Shroud:                 | Not Applicable       |  |  |
| Handle Included:              | No, Not Required     |  |  |
| Handle Type:                  | Not Applicable       |  |  |
|                               |                      |  |  |

Sales Code: PMB021 Description: L Shaped Poly Marble Basin 503 X 305 Rw

| Product Dime                         | nsions                                                  |             |                                |  |
|--------------------------------------|---------------------------------------------------------|-------------|--------------------------------|--|
| Height (mm):                         |                                                         | 90          |                                |  |
| Width (mm):                          |                                                         | 503         |                                |  |
| Depth (mm):                          |                                                         | 305         |                                |  |
| Nett Weight (kg):                    |                                                         | 10.5        |                                |  |
| Packaging Din                        |                                                         |             |                                |  |
| Height (mm):                         |                                                         | 90          |                                |  |
| Width (mm):                          |                                                         | 525         |                                |  |
| Depth (mm):                          |                                                         | 380         |                                |  |
| Gross Weight (kg                     | g):                                                     | 11          |                                |  |
| Packaging Dat                        | ta                                                      |             |                                |  |
| Box Colour:                          |                                                         | Brown Card  | board Box - Printed            |  |
| Box Qty:                             |                                                         | 1           |                                |  |
| Label Size:                          |                                                         | 100 x 50    |                                |  |
| Label Colour:                        |                                                         | White Label |                                |  |
| Label Qty:                           |                                                         | 2           |                                |  |
| Outer Box Dimensions (If Applicable) |                                                         |             |                                |  |
| Height (mm):                         |                                                         |             |                                |  |
| Width (mm):                          |                                                         |             |                                |  |
| Depth (mm):                          |                                                         |             |                                |  |
| Gross Weight (kg                     | g):                                                     |             |                                |  |
| Barcode:                             | !                                                       | 5056211875  | 857                            |  |
| <b>Product Detail</b>                | ls                                                      |             |                                |  |
| Country of Origin                    | 1:                                                      | China       |                                |  |
| Fitting Instruction                  | 1:                                                      | No          |                                |  |
| Certification:                       | CE: No V                                                | WRAS: N/A   | WRAS No: N/A                   |  |
| Product Material:                    |                                                         | Polymarble  |                                |  |
| Fixing Supplied:                     |                                                         | No          |                                |  |
|                                      |                                                         |             |                                |  |
| Pans/Bidets:                         | Trap Style: Not App                                     | olicable    | Includes Seat: Not Applicable  |  |
| Seats:                               | Seat Type: Not App                                      | licable     | Material: Not Applicable       |  |
|                                      | Function: Not Applicable Hinge Type: Not Applicable     |             |                                |  |
|                                      | Hinge Material: Not Applicable                          |             |                                |  |
|                                      |                                                         |             |                                |  |
| Cisterns:                            | Operating Type: Not Applicable Fittings: Not Applicable |             |                                |  |
|                                      | Lever Type: Not Applicable                              |             |                                |  |
|                                      | y y y                                                   |             |                                |  |
| Basins:                              | Tap Hole: One Taphole                                   |             | Chain Stay Hole: No            |  |
|                                      | Template: Not Requ                                      |             | Waste Type Req: Unslotted      |  |
|                                      | Overflow Inc: No                                        |             | Overflow Cover: Not Applicable |  |
|                                      | Inner Bowl Depth (n                                     | nm): 70mm   | Terror Phicabic                |  |
|                                      | mier bowr beput (ii                                     | ). 10111111 |                                |  |