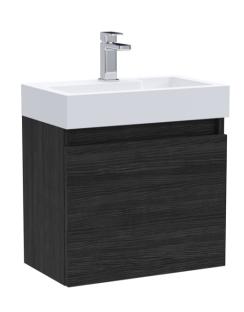

## TECHNICAL DATA SHEET

## ROXOR

Sales Code: MER015 Description: 500X300 Wh 1-Door Vanity & Basin





## **Packaging Details**

Barcode: 5056462601007

Sales Code: MOZ681 **Description:** 500X300 Wh 1-Door Unit







| <b>Product Dimensions</b>     |                      |  |  |
|-------------------------------|----------------------|--|--|
| Height (mm):                  | 430                  |  |  |
| Width (mm):                   | 500                  |  |  |
| Depth (mm):                   | 298                  |  |  |
| Nett Weight (kg):             | 13                   |  |  |
| Packaging Dimensions          |                      |  |  |
| Height (mm):                  | 450                  |  |  |
| Width (mm):                   | 520                  |  |  |
| Depth (mm):                   | 320                  |  |  |
| Gross Weight (kg):            | 13.5