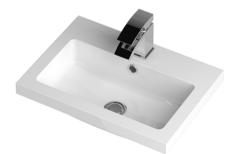

ROXOR

Sales Code: PMB312

**Description:** 500 Rear Tap Basin 1Th

| Product Dime        | nsions                                                   |
|---------------------|----------------------------------------------------------|
| Height (mm):        | 355                                                      |
| Width (mm):         | 503                                                      |
| Depth (mm):         | 135                                                      |
| Nett Weight (kg):   | 8.1                                                      |
| Packaging Din       | nensions                                                 |
| Height (mm):        | 420                                                      |
| Width (mm):         | 210                                                      |
| Depth (mm):         | 550                                                      |
| Gross Weight (kg    | ): 8.1                                                   |
| Packaging Dat       | a                                                        |
| Box Colour:         | Brown Cardboard Box - Printed                            |
| Box Qty:            | 1                                                        |
| Label Size:         | 100 x 50                                                 |
| Label Colour:       | White Label                                              |
| Label Qty:          | 2                                                        |
| Outer Box Din       | nensions (If Applicable)                                 |
| Height (mm):        |                                                          |
| Width (mm):         |                                                          |
| Depth (mm):         |                                                          |
| Gross Weight (kg    | ):                                                       |
| Barcode:            | 5055369071975                                            |
| Product Detail      | s                                                        |
| Country of Origin   | n: China                                                 |
| Fitting Instruction | n: No                                                    |
| Certification:      | CE: Yes WRAS: N/A WRAS No: N/A                           |
| Product Material:   | Polymarble                                               |
| Fixing Supplied:    | No                                                       |
|                     |                                                          |
| Pans/Bidets:        | Trap Style: Not Applicable Includes Seat: Not Applicable |
|                     |                                                          |
| Seats:              | Seat Type: Not Applicable Material: Not Applicable       |
|                     | Function: Not Applicable Hinge Type: Not Applicable      |
|                     | Hinge Material: Not Applicable                           |
|                     |                                                          |
| Cisterns:           | Operating Type: Not Applicable Fittings: Not Applicable  |
|                     | Lever Type: Not Applicable                               |
|                     |                                                          |
| Basins:             | Tap Hole: One Taphole Chain Stay Hole: No                |
|                     | Template: Not Required Waste Type Req: Slotted           |
|                     | Overflow Inc: Yes Overflow Cover: Yes                    |
|                     | Inner Bowl Depth (mm): 103mm                             |