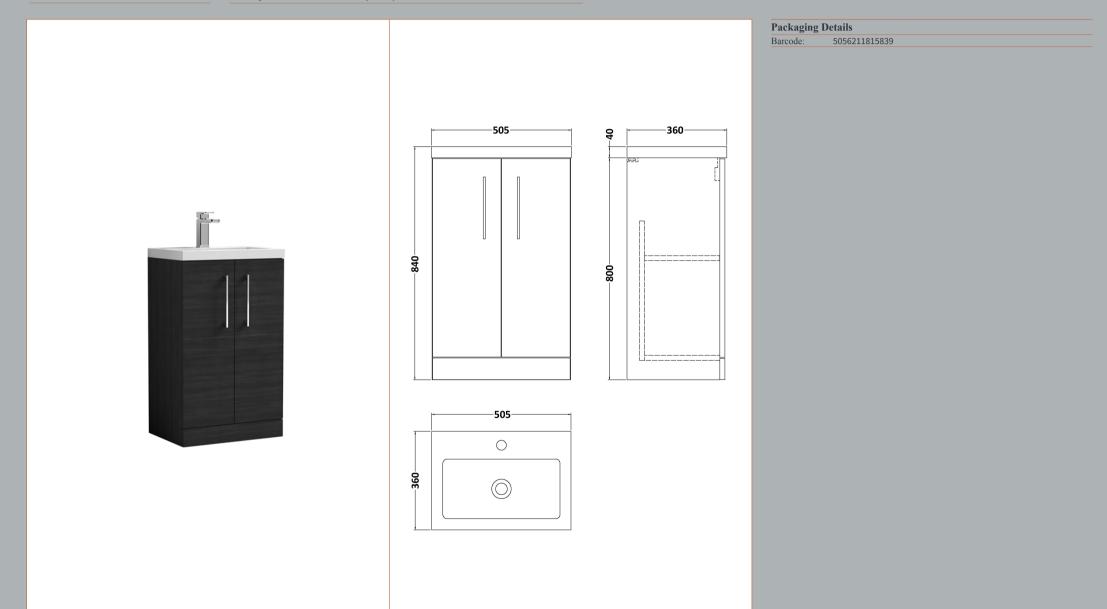

## TECHNICAL DATA SHEET

Description: 500 Fs 2-Door Vanity & Polymarble Basin

ROXOR

Sales Code: NVF601CN

Description: 500 Fs 2-Door Unit (335 Deep)

| 800               |                          |
|-------------------|--------------------------|
| 500               |                          |
| 353               |                          |
| 17                |                          |
| ns                |                          |
| 835               |                          |
| 520               |                          |
| 355               |                          |
| 17.5              |                          |
| 11.0              |                          |
| Due               | un Candhaand Dau         |
|                   | vn Cardboard Box         |
| 1                 |                          |
| 100 x             |                          |
| White La          | e Label                  |
| 2                 |                          |
| s (If Applicable) | e)                       |
|                   |                          |
|                   |                          |
|                   |                          |
|                   |                          |
| 5056462           | 462660592                |
|                   |                          |
| United K          | ed Kingdom               |
| No                |                          |
| N/A               |                          |
| Yes               |                          |
|                   | < Woodgrain              |
| Cam & W           | & Wood Dowel             |
| Rigid             |                          |
| MEC Tovi          | Textured Woodgrain       |
|                   | Textured Woodgrain       |
| 18                |                          |
| 18                |                          |
| No                |                          |
|                   | Applicable               |
| 1                 |                          |
|                   | egree Clip-On Soft Close |
| Yes, Sup          |                          |
|                   | Not Required             |
| Yes               |                          |
|                   | emporary                 |
| No                |                          |
|                   |                          |
| Yes, Supj         | Supplied                 |