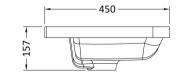

## TECHNICAL DATA SHEET

ROXOR

Sales Code: PMB005

**Description:** 800X450mm Poly Marble Basin

| Product Dime         | nsions                                                   |  |  |
|----------------------|----------------------------------------------------------|--|--|
| Height (mm):         | 450                                                      |  |  |
| Width (mm):          | 800                                                      |  |  |
| Depth (mm):          | 157                                                      |  |  |
| Nett Weight (kg):    | 18.12                                                    |  |  |
| Packaging Din        | nensions                                                 |  |  |
| Height (mm):         | 167                                                      |  |  |
| Width (mm):          | 840                                                      |  |  |
| Depth (mm):          | 470                                                      |  |  |
| Gross Weight (kg     | ): 18.12                                                 |  |  |
| Packaging Dat        | a                                                        |  |  |
| Box Colour:          | Brown Cardboard Box - Printed                            |  |  |
| Box Qty:             | 1                                                        |  |  |
| Label Size:          | 100 x 50                                                 |  |  |
| Label Colour:        | White Label                                              |  |  |
| Label Qty:           | 2                                                        |  |  |
| <b>Outer Box Din</b> | nensions (If Applicable)                                 |  |  |
| Height (mm):         |                                                          |  |  |
| Width (mm):          |                                                          |  |  |
| Depth (mm):          |                                                          |  |  |
| Gross Weight (kg     | ):                                                       |  |  |
| Barcode:             | 5055369021765                                            |  |  |
| Product Detail       | s                                                        |  |  |
| Country of Origin    | n: China                                                 |  |  |
| Fitting Instruction  | n: No                                                    |  |  |
| Certification:       | CE: NO WRAS: N/A WRAS No: N/A                            |  |  |
| Product Material:    | Polymarble                                               |  |  |
| Fixing Supplied:     | No                                                       |  |  |
|                      |                                                          |  |  |
| Pans/Bidets:         | Trap Style: Not Applicable Includes Seat: Not Applicable |  |  |
| Seats:               | Seat Type: Not Applicable Material: Not Applicable       |  |  |
|                      | Function: Not Applicable Hinge Type: Not Applicable      |  |  |
|                      | Hinge Material: Not Applicable                           |  |  |
| Cisterns:            | Operating Type: Not Applicable Fittings: Not Applicable  |  |  |
| Cisterns:            | Lever Type: Not Applicable                               |  |  |
|                      | Lever Type. Not Applicable                               |  |  |
| Basins:              | Tap Hole: One Taphole Chain Stay Hole: No                |  |  |
|                      | Template: Not Required Waste Type Req: Slotted           |  |  |
|                      | Overflow Inc: Yes Overflow Cover: Yes                    |  |  |
|                      | Inner Bowl Depth (mm): 105mm                             |  |  |