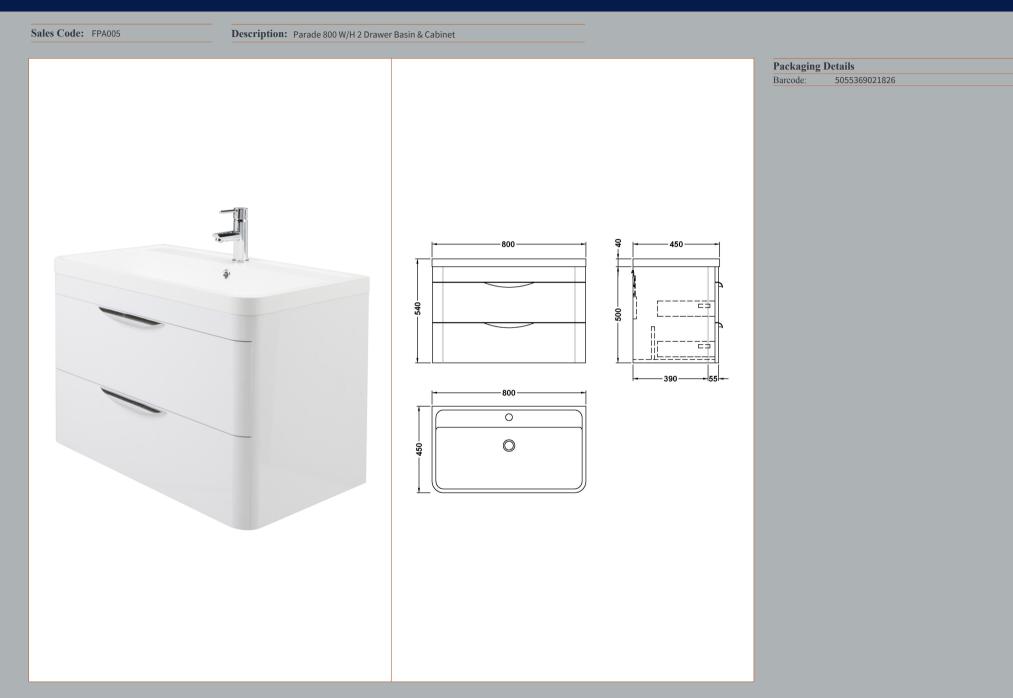

## TECHNICAL DATA SHEET

ROXOR

Sales Code: PMP185

Description: 800 Wall Hung 2-Drawer Basin Unit

| Product Dimensions       |                                |
|--------------------------|--------------------------------|
| Height (mm):             | 500                            |
| Width (mm):              | 796                            |
| Depth (mm):              | 445                            |
| Nett Weight (kg):        | 32                             |
| Packaging Dimensions     |                                |
| Height (mm):             | 810                            |
| Width (mm):              | 530                            |
| Depth (mm):              | 480                            |
| Gross Weight (kg):       | 32                             |
| Packaging Data           |                                |
| Box Colour:              | Brown Cardboard Box - Printed  |
| Box Qty:                 | 1                              |
| Label Size:              | <br>100 x 50                   |
| Label Colour:            | White Label                    |
| Label Oty:               | 2                              |
| Outer Box Dimensions (If | Applicable)                    |
| Height (mm):             |                                |
| Width (mm):              |                                |
| Depth (mm):              |                                |
| Gross Weight (kg):       |                                |
| Barcode:                 | 5055275811498                  |
| Product Details          |                                |
| Country of Origin:       | China                          |
| Fitting Instruction:     | No                             |
| CE Certification:        | N/A                            |
| FSC Certified Materials: | Yes                            |
| Colour:                  | Gloss White                    |
| Construction Method:     | Cam & Wood Dowel               |
| Construction Type:       | Rigid                          |
| Cabinet Finish:          | MFC Smooth Matt                |
| Fascia Finish:           | Mdf Painted Gloss              |
| Cabinet Thickness (mm):  | 18                             |
| Fascia Thickness (mm):   | 18                             |
| Drawer Included:         | Yes                            |
| Drawer Type:             | 80mm High Metal S/C Inc Galler |
| No of Shelves:           | 0                              |
| Hinge Type:              | Not Applicable                 |
| Hinge Included:          | No                             |
| Adjustable Legs:         | No                             |
| Fixings Included:        | Yes                            |
| Handle Style:            | Contemporary                   |
| Waste Shroud:            | Yes                            |
| Handle Included:         | Yes                            |
| Handle Type:             | Cup                            |
|                          |                                |