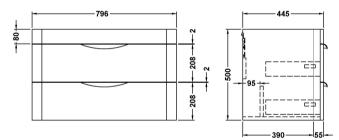

## TECHNICAL DATA SHEET

ROXOR

Sales Code: PMP185

Description: 800 Wall Hung 2-Drawer Basin Unit

| Product Dimensions       |                                |
|--------------------------|--------------------------------|
| Height (mm):             | 500                            |
| Width (mm):              | 796                            |
| Depth (mm):              | 445                            |
| Nett Weight (kg):        | 32                             |
| Packaging Dimensions     |                                |
| Height (mm):             | 810                            |
| Width (mm):              | 530                            |
| Depth (mm):              | 480                            |
| Gross Weight (kg):       | 32                             |
| Packaging Data           |                                |
| Box Colour:              | Brown Cardboard Box - Printed  |
| Box Qty:                 | 1                              |
| Label Size:              | <br>100 x 50                   |
| Label Colour:            | White Label                    |
| Label Oty:               | 2                              |
| Outer Box Dimensions (If | Applicable)                    |
| Height (mm):             |                                |
| Width (mm):              |                                |
| Depth (mm):              |                                |
| Gross Weight (kg):       |                                |
| Barcode:                 | 5055275811498                  |
| Product Details          |                                |
| Country of Origin:       | China                          |
| Fitting Instruction:     | No                             |
| CE Certification:        | N/A                            |
| FSC Certified Materials: | Yes                            |
| Colour:                  | Gloss White                    |
| Construction Method:     | Cam & Wood Dowel               |
| Construction Type:       | Rigid                          |
| Cabinet Finish:          | MFC Smooth Matt                |
| Fascia Finish:           | Mdf Painted Gloss              |
| Cabinet Thickness (mm):  | 18                             |
| Fascia Thickness (mm):   | 18                             |
| Drawer Included:         | Yes                            |
| Drawer Type:             | 80mm High Metal S/C Inc Galler |
| No of Shelves:           | 0                              |
| Hinge Type:              | Not Applicable                 |
| Hinge Included:          | No                             |
| Adjustable Legs:         | No                             |
| Fixings Included:        | Yes                            |
| Handle Style:            | Contemporary                   |
| Waste Shroud:            | Yes                            |
| Handle Included:         | Yes                            |
| Handle Type:             | Cup                            |
|                          |                                |