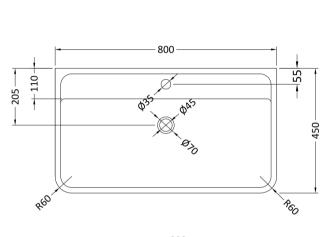

## TECHNICAL DATA SHEET

ROXOR

Sales Code: PMB005

**Description:** 800X450mm Poly Marble Basin

| Product Dime         | nsions                                                   |  |  |
|----------------------|----------------------------------------------------------|--|--|
| Height (mm):         | 450                                                      |  |  |
| Width (mm):          | 800                                                      |  |  |
| Depth (mm):          | 157                                                      |  |  |
| Nett Weight (kg):    | 18.12                                                    |  |  |
| Packaging Din        | nensions                                                 |  |  |
| Height (mm):         | 167                                                      |  |  |
| Width (mm):          | 840                                                      |  |  |
| Depth (mm):          | 470                                                      |  |  |
| Gross Weight (kg     | ): 18.12                                                 |  |  |
| Packaging Dat        | a                                                        |  |  |
| Box Colour:          | Brown Cardboard Box - Printed                            |  |  |
| Box Qty:             | 1                                                        |  |  |
| Label Size:          | 100 x 50                                                 |  |  |
| Label Colour:        | White Label                                              |  |  |
| Label Qty:           | 2                                                        |  |  |
| <b>Outer Box Din</b> | nensions (If Applicable)                                 |  |  |
| Height (mm):         |                                                          |  |  |
| Width (mm):          |                                                          |  |  |
| Depth (mm):          |                                                          |  |  |
| Gross Weight (kg     | ):                                                       |  |  |
| Barcode:             | 5055369021765                                            |  |  |
| Product Detail       | s                                                        |  |  |
| Country of Origin    | n: China                                                 |  |  |
| Fitting Instruction  | n: No                                                    |  |  |
| Certification:       | CE: NO WRAS: N/A WRAS No: N/A                            |  |  |
| Product Material:    | Polymarble                                               |  |  |
| Fixing Supplied:     | No                                                       |  |  |
|                      |                                                          |  |  |
| Pans/Bidets:         | Trap Style: Not Applicable Includes Seat: Not Applicable |  |  |
| Seats:               | Seat Type: Not Applicable Material: Not Applicable       |  |  |
|                      | Function: Not Applicable Hinge Type: Not Applicable      |  |  |
|                      | Hinge Material: Not Applicable                           |  |  |
| Cisterns:            | Operating Type: Not Applicable Fittings: Not Applicable  |  |  |
| Cisterns:            | Lever Type: Not Applicable                               |  |  |
|                      | Lever Type. Not Applicable                               |  |  |
| Basins:              | Tap Hole: One Taphole Chain Stay Hole: No                |  |  |
|                      | Template: Not Required Waste Type Req: Slotted           |  |  |
|                      | Overflow Inc: Yes Overflow Cover: Yes                    |  |  |
|                      | Inner Bowl Depth (mm): 105mm                             |  |  |