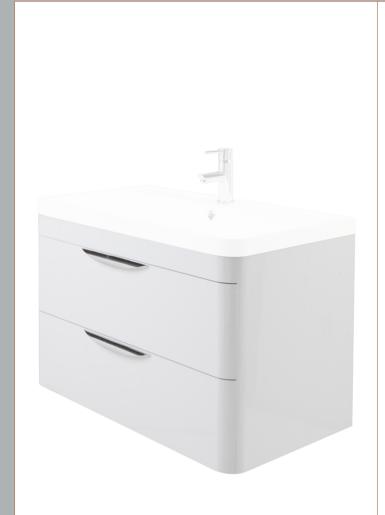

## TECHNICAL DATA SHEET

ROXOR

Sales Code: PMP185

Description: 800 Wall Hung 2-Drawer Basin Unit

| Product Dimensions       |                                |
|--------------------------|--------------------------------|
| Height (mm):             | 500                            |
| Width (mm):              | 796                            |
| Depth (mm):              | 445                            |
| Nett Weight (kg):        | 32                             |
| Packaging Dimensions     |                                |
| Height (mm):             | 810                            |
| Width (mm):              | 530                            |
| Depth (mm):              | 480                            |
| Gross Weight (kg):       | 32                             |
| Packaging Data           |                                |
| Box Colour:              | Brown Cardboard Box - Printed  |
| Box Qty:                 | 1                              |
| Label Size:              | <br>100 x 50                   |
| Label Colour:            | White Label                    |
| Label Oty:               | 2                              |
| Outer Box Dimensions (If | Applicable)                    |
| Height (mm):             |                                |
| Width (mm):              |                                |
| Depth (mm):              |                                |
| Gross Weight (kg):       |                                |
| Barcode:                 | 5055275811498                  |
| Product Details          |                                |
| Country of Origin:       | China                          |
| Fitting Instruction:     | No                             |
| CE Certification:        | N/A                            |
| FSC Certified Materials: | Yes                            |
| Colour:                  | Gloss White                    |
| Construction Method:     | Cam & Wood Dowel               |
| Construction Type:       | Rigid                          |
| Cabinet Finish:          | MFC Smooth Matt                |
| Fascia Finish:           | Mdf Painted Gloss              |
| Cabinet Thickness (mm):  | 18                             |
| Fascia Thickness (mm):   | 18                             |
| Drawer Included:         | Yes                            |
| Drawer Type:             | 80mm High Metal S/C Inc Galler |
| No of Shelves:           | 0                              |
| Hinge Type:              | Not Applicable                 |
| Hinge Included:          | No                             |
| Adjustable Legs:         | No                             |
| Fixings Included:        | Yes                            |
| Handle Style:            | Contemporary                   |
| Waste Shroud:            | Yes                            |
| Handle Included:         | Yes                            |
| Handle Type:             | Cup                            |
|                          |                                |