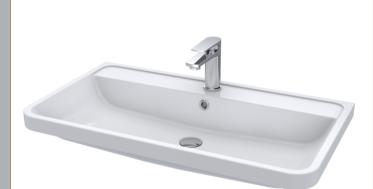

## TECHNICAL DATA SHEET

ROXOR

Sales Code: PMB005

**Description:** 800X450mm Poly Marble Basin

| Product Dime         | nsions                                                   |  |  |
|----------------------|----------------------------------------------------------|--|--|
| Height (mm):         | 450                                                      |  |  |
| Width (mm):          | 800                                                      |  |  |
| Depth (mm):          | 157                                                      |  |  |
| Nett Weight (kg):    | 18.12                                                    |  |  |
| Packaging Din        | nensions                                                 |  |  |
| Height (mm):         | 167                                                      |  |  |
| Width (mm):          | 840                                                      |  |  |
| Depth (mm):          | 470                                                      |  |  |
| Gross Weight (kg     | ): 18.12                                                 |  |  |
| Packaging Dat        | a                                                        |  |  |
| Box Colour:          | Brown Cardboard Box - Printed                            |  |  |
| Box Qty:             | 1                                                        |  |  |
| Label Size:          | 100 x 50                                                 |  |  |
| Label Colour:        | White Label                                              |  |  |
| Label Qty:           | 2                                                        |  |  |
| <b>Outer Box Din</b> | nensions (If Applicable)                                 |  |  |
| Height (mm):         |                                                          |  |  |
| Width (mm):          |                                                          |  |  |
| Depth (mm):          |                                                          |  |  |
| Gross Weight (kg     | ):                                                       |  |  |
| Barcode:             | 5055369021765                                            |  |  |
| Product Detail       | s                                                        |  |  |
| Country of Origin    | n: China                                                 |  |  |
| Fitting Instruction  | n: No                                                    |  |  |
| Certification:       | CE: NO WRAS: N/A WRAS No: N/A                            |  |  |
| Product Material:    | Polymarble                                               |  |  |
| Fixing Supplied:     | No                                                       |  |  |
|                      |                                                          |  |  |
| Pans/Bidets:         | Trap Style: Not Applicable Includes Seat: Not Applicable |  |  |
| Seats:               | Seat Type: Not Applicable Material: Not Applicable       |  |  |
|                      | Function: Not Applicable Hinge Type: Not Applicable      |  |  |
|                      | Hinge Material: Not Applicable                           |  |  |
| Cisterns:            | Operating Type: Not Applicable Fittings: Not Applicable  |  |  |
| Cisterns:            | Lever Type: Not Applicable                               |  |  |
|                      | Lever Type. Not Applicable                               |  |  |
| Basins:              | Tap Hole: One Taphole Chain Stay Hole: No                |  |  |
|                      | Template: Not Required Waste Type Req: Slotted           |  |  |
|                      | Overflow Inc: Yes Overflow Cover: Yes                    |  |  |
|                      | Inner Bowl Depth (mm): 105mm                             |  |  |