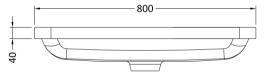

## TECHNICAL DATA SHEET

ROXOR

Sales Code: PMB005

**Description:** 800X450mm Poly Marble Basin

| Product Dime         | nsions                                                   |  |  |
|----------------------|----------------------------------------------------------|--|--|
| Height (mm):         | 450                                                      |  |  |
| Width (mm):          | 800                                                      |  |  |
| Depth (mm):          | 157                                                      |  |  |
| Nett Weight (kg):    | 18.12                                                    |  |  |
| Packaging Din        | nensions                                                 |  |  |
| Height (mm):         | 167                                                      |  |  |
| Width (mm):          | 840                                                      |  |  |
| Depth (mm):          | 470                                                      |  |  |
| Gross Weight (kg     | ): 18.12                                                 |  |  |
| Packaging Dat        | a                                                        |  |  |
| Box Colour:          | Brown Cardboard Box - Printed                            |  |  |
| Box Qty:             | 1                                                        |  |  |
| Label Size:          | 100 x 50                                                 |  |  |
| Label Colour:        | White Label                                              |  |  |
| Label Qty:           | 2                                                        |  |  |
| <b>Outer Box Din</b> | nensions (If Applicable)                                 |  |  |
| Height (mm):         |                                                          |  |  |
| Width (mm):          |                                                          |  |  |
| Depth (mm):          |                                                          |  |  |
| Gross Weight (kg     | ):                                                       |  |  |
| Barcode:             | 5055369021765                                            |  |  |
| Product Detail       | s                                                        |  |  |
| Country of Origin    | n: China                                                 |  |  |
| Fitting Instruction  | n: No                                                    |  |  |
| Certification:       | CE: NO WRAS: N/A WRAS No: N/A                            |  |  |
| Product Material:    | Polymarble                                               |  |  |
| Fixing Supplied:     | No                                                       |  |  |
|                      |                                                          |  |  |
| Pans/Bidets:         | Trap Style: Not Applicable Includes Seat: Not Applicable |  |  |
| Seats:               | Seat Type: Not Applicable Material: Not Applicable       |  |  |
|                      | Function: Not Applicable Hinge Type: Not Applicable      |  |  |
|                      | Hinge Material: Not Applicable                           |  |  |
| Cisterns:            | Operating Type: Not Applicable Fittings: Not Applicable  |  |  |
| Cisterns:            | Lever Type: Not Applicable                               |  |  |
|                      | Lever Type. Not Applicable                               |  |  |
| Basins:              | Tap Hole: One Taphole Chain Stay Hole: No                |  |  |
|                      | Template: Not Required Waste Type Req: Slotted           |  |  |
|                      | Overflow Inc: Yes Overflow Cover: Yes                    |  |  |
|                      | Inner Bowl Depth (mm): 105mm                             |  |  |