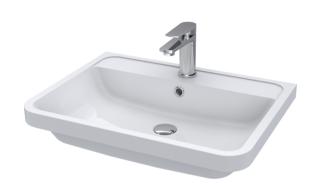

Handle Type:

Sales Code: PMB003 Description: 600X450mm Poly Marble Basin

| Product Dime                                              | ısions              |                               |                               |  |  |
|-----------------------------------------------------------|---------------------|-------------------------------|-------------------------------|--|--|
| Height (mm):                                              | 4                   | 450                           |                               |  |  |
| Width (mm):                                               | (                   | 500                           |                               |  |  |
| Depth (mm):                                               |                     | 157                           |                               |  |  |
| Nett Weight (kg):                                         |                     | 12.82                         |                               |  |  |
| Packaging Din                                             | nensions            |                               |                               |  |  |
| Height (mm):                                              |                     | 167                           |                               |  |  |
| Vidth (mm):                                               |                     | 640                           |                               |  |  |
| Depth (mm):                                               |                     | 470                           |                               |  |  |
| Gross Weight (kg):                                        |                     | 12.82                         |                               |  |  |
| Packaging Dat                                             | a                   |                               |                               |  |  |
| Box Colour:                                               |                     | Brown Cardboard Box - Printed |                               |  |  |
| Box Qty:                                                  |                     | 1                             |                               |  |  |
| Label Size:                                               | pel Size:           |                               | 100 x 50                      |  |  |
| Label Colour:                                             | ibel Colour:        |                               | White Label                   |  |  |
| Label Qty:                                                | l Qty:              |                               | 2                             |  |  |
| Outer Box Din                                             | nensions (If Appli  | cable)                        |                               |  |  |
| Height (mm):                                              |                     |                               |                               |  |  |
| Width (mm):                                               |                     |                               |                               |  |  |
| Depth (mm):                                               |                     |                               |                               |  |  |
| Gross Weight (kg                                          | ):                  |                               |                               |  |  |
| Barcode:                                                  |                     | 5055369021                    | 1734                          |  |  |
| Product Detail                                            | s                   |                               |                               |  |  |
| Country of Origin: C                                      |                     | China                         |                               |  |  |
| Fitting Instruction:                                      |                     | No                            |                               |  |  |
| Certification:                                            | CE: No V            | WRAS: N/A                     | WRAS No: N/A                  |  |  |
| Product Material:                                         | 1                   | Polymarble                    |                               |  |  |
| Fixing Supplied:                                          |                     | No                            |                               |  |  |
|                                                           |                     |                               |                               |  |  |
| Pans/Bidets:                                              | Trap Style: Not App | dicable                       | Includes Seat: Not Applicable |  |  |
| r alls/bluets.                                            | Trap Style. NOT App | nicable                       | mendes seat. Not applicable   |  |  |
| 0 1                                                       | C .T                | 1                             | No. 11 No. 12 House           |  |  |
| Seats:                                                    | Seat Type: Not App  |                               | Material: Not Applicable      |  |  |
|                                                           | Function: Not App   |                               | Hinge Type: Not Applicable    |  |  |
|                                                           | Hinge Material: Not | Applicable                    |                               |  |  |
|                                                           |                     |                               |                               |  |  |
| Cisterns: Operating Type: Not Applicable Fittings: Not Ap |                     | e Fittings: Not Applicable    |                               |  |  |
|                                                           | Lever Type: Not Ap  | plicable                      |                               |  |  |
|                                                           |                     |                               |                               |  |  |
|                                                           |                     |                               |                               |  |  |
| Basins:                                                   | Tap Hole: One Tapl  |                               | Chain Stay Hole: No           |  |  |
|                                                           | Template: Not Requ  | iired                         | Waste Type Req: Slotted       |  |  |
|                                                           | Overflow Inc: Yes   |                               | Overflow Cover: Yes           |  |  |
|                                                           | Inner Bowl Depth (n | nm): 110mr                    | n                             |  |  |