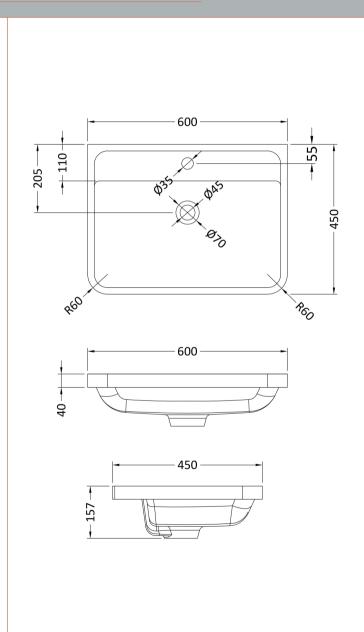

Handle Type:

Sales Code: PMB003 Description: 600X450mm Poly Marble Basin

| Product Dime                                              | ısions              |                               |                               |  |  |
|-----------------------------------------------------------|---------------------|-------------------------------|-------------------------------|--|--|
| Height (mm):                                              | 4                   | 450                           |                               |  |  |
| Width (mm):                                               | (                   | 500                           |                               |  |  |
| Depth (mm):                                               |                     | 157                           |                               |  |  |
| Nett Weight (kg):                                         |                     | 12.82                         |                               |  |  |
| Packaging Din                                             | nensions            |                               |                               |  |  |
| Height (mm):                                              |                     | 167                           |                               |  |  |
| Vidth (mm):                                               |                     | 640                           |                               |  |  |
| Depth (mm):                                               |                     | 470                           |                               |  |  |
| Gross Weight (kg):                                        |                     | 12.82                         |                               |  |  |
| Packaging Dat                                             | a                   |                               |                               |  |  |
| Box Colour:                                               |                     | Brown Cardboard Box - Printed |                               |  |  |
| Box Qty:                                                  |                     | 1                             |                               |  |  |
| Label Size:                                               | pel Size:           |                               | 100 x 50                      |  |  |
| Label Colour:                                             | ibel Colour:        |                               | White Label                   |  |  |
| Label Qty:                                                | l Qty:              |                               | 2                             |  |  |
| Outer Box Din                                             | nensions (If Appli  | cable)                        |                               |  |  |
| Height (mm):                                              |                     |                               |                               |  |  |
| Width (mm):                                               |                     |                               |                               |  |  |
| Depth (mm):                                               |                     |                               |                               |  |  |
| Gross Weight (kg                                          | ):                  |                               |                               |  |  |
| Barcode:                                                  |                     | 5055369021                    | 1734                          |  |  |
| Product Detail                                            | s                   |                               |                               |  |  |
| Country of Origin: C                                      |                     | China                         |                               |  |  |
| Fitting Instruction:                                      |                     | No                            |                               |  |  |
| Certification:                                            | CE: No V            | WRAS: N/A                     | WRAS No: N/A                  |  |  |
| Product Material:                                         | 1                   | Polymarble                    |                               |  |  |
| Fixing Supplied:                                          |                     | No                            |                               |  |  |
|                                                           |                     |                               |                               |  |  |
| Pans/Bidets:                                              | Trap Style: Not App | dicable                       | Includes Seat: Not Applicable |  |  |
| r alls/bluets.                                            | Trap Style. NOT App | nicable                       | mendes seat. Not applicable   |  |  |
| 0 1                                                       | C .T                | 1                             | No. 11 No. 12 House           |  |  |
| Seats:                                                    | Seat Type: Not App  |                               | Material: Not Applicable      |  |  |
|                                                           | Function: Not App   |                               | Hinge Type: Not Applicable    |  |  |
|                                                           | Hinge Material: Not | Applicable                    |                               |  |  |
|                                                           |                     |                               |                               |  |  |
| Cisterns: Operating Type: Not Applicable Fittings: Not Ap |                     | e Fittings: Not Applicable    |                               |  |  |
|                                                           | Lever Type: Not Ap  | plicable                      |                               |  |  |
|                                                           |                     |                               |                               |  |  |
|                                                           |                     |                               |                               |  |  |
| Basins:                                                   | Tap Hole: One Tapl  |                               | Chain Stay Hole: No           |  |  |
|                                                           | Template: Not Requ  | iired                         | Waste Type Req: Slotted       |  |  |
|                                                           | Overflow Inc: Yes   |                               | Overflow Cover: Yes           |  |  |
|                                                           | Inner Bowl Depth (n | nm): 110mr                    | n                             |  |  |