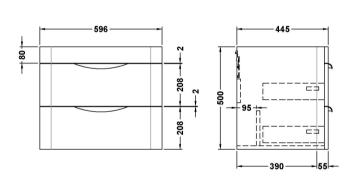

## ROXOR

Sales Code: FPA002 Description: Parade 600 W/H 2 Drawer Basin & Cabinet

**Packaging Details** 

Barcode: 5055369021741

Sales Code: PMP183 **Description:** 600 Wall Hung 2-Drawer Basin Unit

| <b>Product Dimensions</b>     |                                |  |  |
|-------------------------------|--------------------------------|--|--|
| Height (mm):                  | 500                            |  |  |
| Width (mm):                   | 596                            |  |  |
| Depth (mm):                   | 445                            |  |  |
| Nett Weight (kg):             | 27                             |  |  |
| Packaging Dimensions          |                                |  |  |
| Height (mm):                  | 550                            |  |  |
| Width (mm):                   | 500                            |  |  |
| Depth (mm):                   | 645                            |  |  |
| Gross Weight (kg):            | 27                             |  |  |
| Packaging Data                |                                |  |  |
| Box Colour:                   | Brown Cardboard Box - Printed  |  |  |
| Box Qty:                      | 1                              |  |  |
| Label Size:                   | 100 x 50                       |  |  |
| Label Colour:                 | White Label                    |  |  |
| Label Oty:                    | 2                              |  |  |
| Outer Box Dimensions (If Appl | licable)                       |  |  |
| Height (mm):                  |                                |  |  |
| Width (mm):                   |                                |  |  |
| Depth (mm):                   |                                |  |  |
| Gross Weight (kg):            |                                |  |  |
| Barcode:                      | 5055275811481                  |  |  |
| Product Details               |                                |  |  |
| Country of Origin:            | China                          |  |  |
| Fitting Instruction:          | No                             |  |  |
| CE Certification:             | N/A                            |  |  |
| FSC Certified Materials:      | Yes                            |  |  |
| Colour:                       | Gloss White                    |  |  |
| Construction Method:          | Cam & Wood Dowel               |  |  |
| Construction Type:            | Rigid                          |  |  |
| Cabinet Finish:               | MFC Smooth Matt                |  |  |
| Fascia Finish:                | Mdf Painted Gloss              |  |  |
| Cabinet Thickness (mm):       | 18                             |  |  |
| Fascia Thickness (mm):        | 18                             |  |  |
| Drawer Included:              | Yes                            |  |  |
| Drawer Type:                  | 80mm High Metal S/C Inc Galler |  |  |
| No of Shelves:                | 0                              |  |  |
| Hinge Type:                   | Not Applicable                 |  |  |
| Hinge Included:               | No                             |  |  |
| Adjustable Legs:              | No                             |  |  |
| Fixings Included:             | Yes                            |  |  |
| Handle Style:                 | Contemporary                   |  |  |
| Waste Shroud:                 | Yes                            |  |  |
| Handle Included:              | Yes                            |  |  |
| Handle Type:                  | Cup                            |  |  |
|                               |                                |  |  |