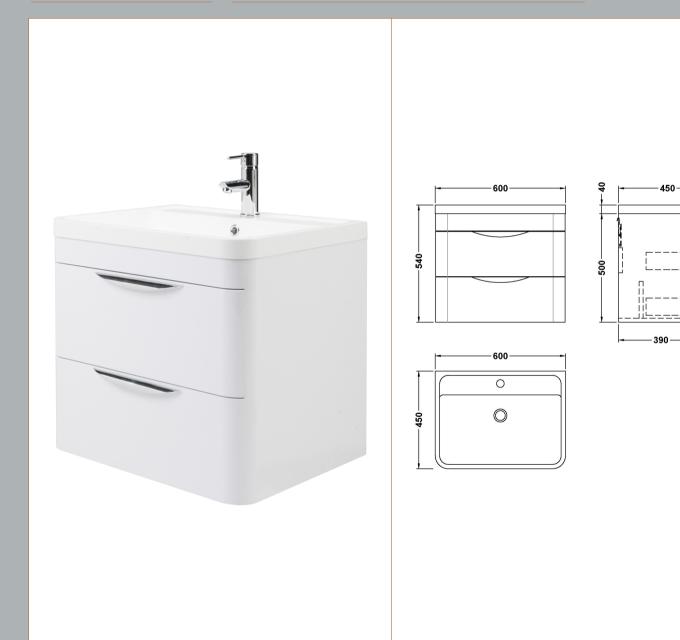

## ROXOR

Sales Code: FPA002 Description: Parade 600 W/H 2 Drawer Basin & Cabinet

**Packaging Details** 

Barcode: 5055369021741

Sales Code: PMP183 **Description:** 600 Wall Hung 2-Drawer Basin Unit

| <b>Product Dimensions</b>     |                                |  |  |
|-------------------------------|--------------------------------|--|--|
| Height (mm):                  | 500                            |  |  |
| Width (mm):                   | 596                            |  |  |
| Depth (mm):                   | 445                            |  |  |
| Nett Weight (kg):             | 27                             |  |  |
| Packaging Dimensions          |                                |  |  |
| Height (mm):                  | 550                            |  |  |
| Width (mm):                   | 500                            |  |  |
| Depth (mm):                   | 645                            |  |  |
| Gross Weight (kg):            | 27                             |  |  |
| Packaging Data                |                                |  |  |
| Box Colour:                   | Brown Cardboard Box - Printed  |  |  |
| Box Qty:                      | 1                              |  |  |
| Label Size:                   | 100 x 50                       |  |  |
| Label Colour:                 | White Label                    |  |  |
| Label Oty:                    | 2                              |  |  |
| Outer Box Dimensions (If Appl | licable)                       |  |  |
| Height (mm):                  |                                |  |  |
| Width (mm):                   |                                |  |  |
| Depth (mm):                   |                                |  |  |
| Gross Weight (kg):            |                                |  |  |
| Barcode:                      | 5055275811481                  |  |  |
| Product Details               |                                |  |  |
| Country of Origin:            | China                          |  |  |
| Fitting Instruction:          | No                             |  |  |
| CE Certification:             | N/A                            |  |  |
| FSC Certified Materials:      | Yes                            |  |  |
| Colour:                       | Gloss White                    |  |  |
| Construction Method:          | Cam & Wood Dowel               |  |  |
| Construction Type:            | Rigid                          |  |  |
| Cabinet Finish:               | MFC Smooth Matt                |  |  |
| Fascia Finish:                | Mdf Painted Gloss              |  |  |
| Cabinet Thickness (mm):       | 18                             |  |  |
| Fascia Thickness (mm):        | 18                             |  |  |
| Drawer Included:              | Yes                            |  |  |
| Drawer Type:                  | 80mm High Metal S/C Inc Galler |  |  |
| No of Shelves:                | 0                              |  |  |
| Hinge Type:                   | Not Applicable                 |  |  |
| Hinge Included:               | No                             |  |  |
| Adjustable Legs:              | No                             |  |  |
| Fixings Included:             | Yes                            |  |  |
| Handle Style:                 | Contemporary                   |  |  |
| Waste Shroud:                 | Yes                            |  |  |
| Handle Included:              | Yes                            |  |  |
| Handle Type:                  | Cup                            |  |  |
|                               |                                |  |  |

Handle Type:

Sales Code: PMB003 Description: 600X450mm Poly Marble Basin

| Product Dime                                              | ısions              |                               |                               |  |  |
|-----------------------------------------------------------|---------------------|-------------------------------|-------------------------------|--|--|
| Height (mm):                                              | 4                   | 450                           |                               |  |  |
| Width (mm):                                               | (                   | 500                           |                               |  |  |
| Depth (mm):                                               |                     | 157                           |                               |  |  |
| Nett Weight (kg):                                         |                     | 12.82                         |                               |  |  |
| Packaging Din                                             | nensions            |                               |                               |  |  |
| Height (mm):                                              |                     | 167                           |                               |  |  |
| Vidth (mm):                                               |                     | 640                           |                               |  |  |
| Depth (mm):                                               |                     | 470                           |                               |  |  |
| Gross Weight (kg):                                        |                     | 12.82                         |                               |  |  |
| Packaging Dat                                             | a                   |                               |                               |  |  |
| Box Colour:                                               |                     | Brown Cardboard Box - Printed |                               |  |  |
| Box Qty:                                                  |                     | 1                             |                               |  |  |
| Label Size:                                               | pel Size:           |                               | 100 x 50                      |  |  |
| Label Colour:                                             | ibel Colour:        |                               | White Label                   |  |  |
| Label Qty:                                                | l Qty:              |                               | 2                             |  |  |
| Outer Box Din                                             | nensions (If Appli  | cable)                        |                               |  |  |
| Height (mm):                                              |                     |                               |                               |  |  |
| Width (mm):                                               |                     |                               |                               |  |  |
| Depth (mm):                                               |                     |                               |                               |  |  |
| Gross Weight (kg                                          | ):                  |                               |                               |  |  |
| Barcode:                                                  |                     | 5055369021                    | 1734                          |  |  |
| Product Detail                                            | s                   |                               |                               |  |  |
| Country of Origin: C                                      |                     | China                         |                               |  |  |
| Fitting Instruction:                                      |                     | No                            |                               |  |  |
| Certification:                                            | CE: No V            | WRAS: N/A                     | WRAS No: N/A                  |  |  |
| Product Material:                                         | 1                   | Polymarble                    |                               |  |  |
| Fixing Supplied:                                          |                     | No                            |                               |  |  |
|                                                           |                     |                               |                               |  |  |
| Pans/Bidets:                                              | Trap Style: Not App | dicable                       | Includes Seat: Not Applicable |  |  |
| r alls/bluets.                                            | Trap Style. NOT App | nicable                       | mendes seat. Not applicable   |  |  |
| 0 1                                                       | C .T                | 1                             | No. 11 No. 12 House           |  |  |
| Seats:                                                    | Seat Type: Not App  |                               | Material: Not Applicable      |  |  |
|                                                           | Function: Not App   |                               | Hinge Type: Not Applicable    |  |  |
|                                                           | Hinge Material: Not | Applicable                    |                               |  |  |
|                                                           |                     |                               |                               |  |  |
| Cisterns: Operating Type: Not Applicable Fittings: Not Ap |                     | e Fittings: Not Applicable    |                               |  |  |
|                                                           | Lever Type: Not Ap  | plicable                      |                               |  |  |
|                                                           |                     |                               |                               |  |  |
|                                                           |                     |                               |                               |  |  |
| Basins:                                                   | Tap Hole: One Tapl  |                               | Chain Stay Hole: No           |  |  |
|                                                           | Template: Not Requ  | iired                         | Waste Type Req: Slotted       |  |  |
|                                                           | Overflow Inc: Yes   |                               | Overflow Cover: Yes           |  |  |
|                                                           | Inner Bowl Depth (n | nm): 110mr                    | n                             |  |  |