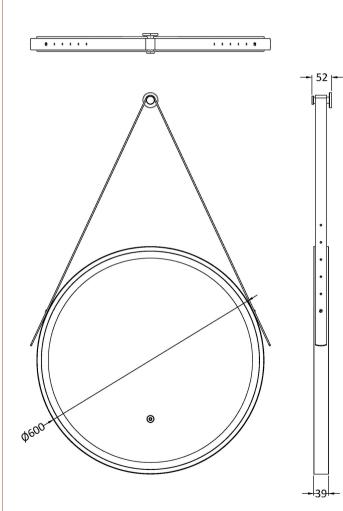

## TECHNICAL DATA SHEET

ROXOR

Sales Code: LQ711

**Description:** 600mm Round Illuminated Mirror

| Product Dime         | ensions        |              |                 |               |
|----------------------|----------------|--------------|-----------------|---------------|
| Height (mm):         |                | 60           | 0               |               |
| Width (mm):          |                |              | 600             |               |
| Depth (mm):          |                | 40           |                 |               |
| Nett Weight (kg      | ):             | 5            |                 |               |
| Packaging Di         |                |              |                 |               |
| Height (mm):         |                |              | 5               |               |
| Width (mm):          |                |              | 700             |               |
| Depth (mm):          | epth (mm): 700 |              |                 |               |
| Gross Weight (k      | .g):           | 7            |                 |               |
| Packaging Da         | ita            |              |                 |               |
| Box Colour:          |                | Br           | own Cardboard E | Box - Printed |
| Box Qty:             |                | 1            |                 |               |
| Label Size:          |                |              | х               |               |
| Label Colour:        |                |              |                 |               |
| Label Qty:           |                |              |                 |               |
| Outer Box Di         | mensions (     | If Applicabl | e               |               |
| Height (mm):         |                |              |                 |               |
| Width (mm):          |                |              |                 |               |
| Depth (mm):          |                |              |                 |               |
| Gross Weight (k      | .g):           |              |                 |               |
| Barcode:             |                | 50           | 56462654331     |               |
| Product Deta         | ils            |              |                 |               |
| Country of Origin:   |                | Ch           | ina             |               |
| Fitting Instruction: |                | No           | No              |               |
| Certification:       | CE:            | FSC: No      | WEEE: Yes       | RoHS: Yes     |
|                      | EMC: Yes       | LYD: Yes     | ECOMP:          | ECIRC:        |
| Product Material:    |                | Alı          | uminium         |               |
| Colour/Finish:       |                | Bl           | ack             |               |
| No of Shelves:       |                | 0            |                 |               |
| Fixings Included:    |                | Ye           | Yes             |               |
| Light Power Sou      | arce:          | Ma           | ains Supply     |               |
| No of Lights:        |                | 2            | 2               |               |
| Bulb Type:           |                | Le           | Led 6000K       |               |
| Voltage:             |                |              | 12              |               |
| Operation Method:    |                |              | Touch Sensor    |               |
| Bulb Watt:           |                |              | 21              |               |
| Product Features:    |                |              | Demister        |               |
| Illuminated:         |                | Ye           | S               |               |