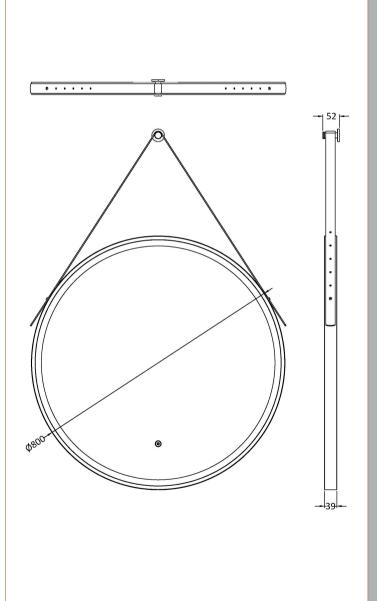

Sales Code: LQ723 Description: 800mm Round Illuminated Mirror

| <b>Product Dim</b>   | ensions     |              |                               |           |  |
|----------------------|-------------|--------------|-------------------------------|-----------|--|
| Height (mm):         |             | 80           | 800                           |           |  |
| Width (mm):          |             | 80           | 800                           |           |  |
| Depth (mm):          |             |              | 40                            |           |  |
| Nett Weight (kg      | g):         | 10           |                               |           |  |
| Packaging Di         | imensions   |              |                               |           |  |
| Height (mm):         |             |              | 105                           |           |  |
| Width (mm):          |             |              | 900                           |           |  |
| Depth (mm):          |             |              | 900                           |           |  |
| Gross Weight (l      | kg):        | 10           |                               |           |  |
| Packaging Da         | ata         |              |                               |           |  |
| Box Colour:          |             |              | Brown Cardboard Box - Printed |           |  |
| Box Qty: 1           |             |              |                               |           |  |
| Label Size:          |             |              | X                             |           |  |
| Label Colour:        |             |              |                               |           |  |
| Label Qty:           |             |              |                               |           |  |
| Outer Box D          | imensions ( | If Applicabl | e                             |           |  |
| Height (mm):         |             |              |                               |           |  |
| Width (mm):          |             |              |                               |           |  |
| Depth (mm):          |             |              |                               |           |  |
| Gross Weight (l      | kg):        |              |                               |           |  |
| Barcode:             |             | 50           | 56462654386                   |           |  |
| Product Deta         | ils         |              |                               |           |  |
| Country of Origin:   |             | Ch           | China                         |           |  |
| Fitting Instruction: |             | No           | No                            |           |  |
| Certification:       | CE:         | FSC: No      | WEEE: Yes                     | RoHS: Yes |  |
|                      | EMC: Yes    | LYD: Yes     | ECOMP:                        | ECIRC:    |  |
| Product Materia      | ıl: Alur    |              | uminium                       |           |  |
| Colour/Finish:       |             | Ch           | Chrome                        |           |  |
| No of Shelves:       |             | 0            | 0                             |           |  |
| Fixings Included:    |             | Ye           | Yes                           |           |  |
| Light Power Source:  |             | Ma           | ains Supply                   |           |  |
| No of Lights:        |             | 2            |                               |           |  |
| Bulb Type:           |             | Le           | Led 6000K                     |           |  |
| Voltage:             |             | 12           | 12                            |           |  |
| Operation Method:    |             | To           | Touch Sensor                  |           |  |
| Bulb Watt:           |             |              | 21                            |           |  |
| Product Features:    |             |              | Demister                      |           |  |
| Illuminated:         |             |              | Yes                           |           |  |
|                      |             |              |                               |           |  |