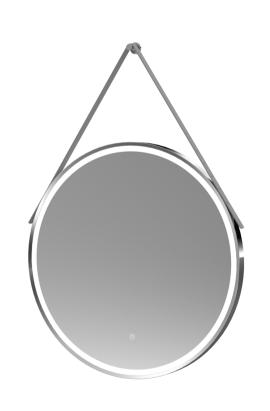

Sales Code: LQ723 Description: 800mm Round Illuminated Mirror

| <b>Product Dim</b>   | ensions     |              |                               |           |  |
|----------------------|-------------|--------------|-------------------------------|-----------|--|
| Height (mm):         |             | 80           | 800                           |           |  |
| Width (mm):          |             | 80           | 800                           |           |  |
| Depth (mm):          |             |              | 40                            |           |  |
| Nett Weight (kg      | g):         | 10           |                               |           |  |
| Packaging Di         | imensions   |              |                               |           |  |
| Height (mm):         |             |              | 105                           |           |  |
| Width (mm):          |             |              | 900                           |           |  |
| Depth (mm):          |             |              | 900                           |           |  |
| Gross Weight (l      | kg):        | 10           |                               |           |  |
| Packaging Da         | ata         |              |                               |           |  |
| Box Colour:          |             |              | Brown Cardboard Box - Printed |           |  |
| Box Qty: 1           |             |              |                               |           |  |
| Label Size:          |             |              | X                             |           |  |
| Label Colour:        |             |              |                               |           |  |
| Label Qty:           |             |              |                               |           |  |
| Outer Box D          | imensions ( | If Applicabl | e                             |           |  |
| Height (mm):         |             |              |                               |           |  |
| Width (mm):          |             |              |                               |           |  |
| Depth (mm):          |             |              |                               |           |  |
| Gross Weight (l      | kg):        |              |                               |           |  |
| Barcode:             |             | 50           | 56462654386                   |           |  |
| Product Deta         | ils         |              |                               |           |  |
| Country of Origin:   |             | Ch           | China                         |           |  |
| Fitting Instruction: |             | No           | No                            |           |  |
| Certification:       | CE:         | FSC: No      | WEEE: Yes                     | RoHS: Yes |  |
|                      | EMC: Yes    | LYD: Yes     | ECOMP:                        | ECIRC:    |  |
| Product Materia      | ıl: Alur    |              | uminium                       |           |  |
| Colour/Finish:       |             | Ch           | Chrome                        |           |  |
| No of Shelves:       |             | 0            | 0                             |           |  |
| Fixings Included:    |             | Ye           | Yes                           |           |  |
| Light Power Source:  |             | Ma           | ains Supply                   |           |  |
| No of Lights:        |             | 2            |                               |           |  |
| Bulb Type:           |             | Le           | Led 6000K                     |           |  |
| Voltage:             |             | 12           | 12                            |           |  |
| Operation Method:    |             | To           | Touch Sensor                  |           |  |
| Bulb Watt:           |             |              | 21                            |           |  |
| Product Features:    |             |              | Demister                      |           |  |
| Illuminated:         |             |              | Yes                           |           |  |
|                      |             |              |                               |           |  |