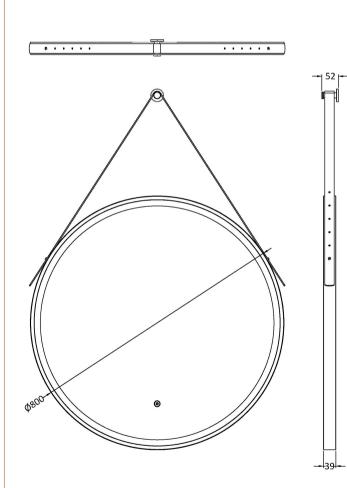

## TECHNICAL DATA SHEET

ROXOR

Sales Code: LQ721

**Description:** 800mm Round Illuminated Mirror

| Product Dim          | ensions    |              |                               |           |  |
|----------------------|------------|--------------|-------------------------------|-----------|--|
| Height (mm):         |            | 80           | 800                           |           |  |
| Width (mm):          |            | 80           | 800                           |           |  |
| Depth (mm):          |            | 40           |                               |           |  |
| Nett Weight (kg      | ):         | 10           |                               |           |  |
| Packaging Di         | mensions   |              |                               |           |  |
| Height (mm):         |            | 10           | 5                             |           |  |
| Width (mm):          |            | 90           | 900                           |           |  |
| Depth (mm):          |            |              | 900                           |           |  |
| Gross Weight (k      | (g):       | 10           |                               |           |  |
| Packaging Da         | ata        |              |                               |           |  |
| Box Colour:          |            | Br           | Brown Cardboard Box - Printed |           |  |
| Box Qty:             |            | 1            |                               |           |  |
| Label Size:          |            | х            |                               |           |  |
| Label Colour:        |            |              |                               |           |  |
| Label Qty:           |            |              |                               |           |  |
| Outer Box Di         | mensions ( | If Applicabl | e                             |           |  |
| Height (mm):         |            |              |                               |           |  |
| Width (mm):          |            |              |                               |           |  |
| Depth (mm):          |            |              |                               |           |  |
| Gross Weight (k      | (g):       |              |                               |           |  |
| Barcode:             |            | 50           | 56462654362                   |           |  |
| <b>Product Deta</b>  | ils        |              |                               |           |  |
| Country of Origin:   |            | China        |                               |           |  |
| Fitting Instruction: |            | No           |                               |           |  |
| Certification:       | CE:        | FSC: No      | WEEE: Yes                     | RoHS: Yes |  |
|                      | EMC: Yes   | LYD: Yes     | ECOMP:                        | ECIRC:    |  |
| Product Material:    |            | Aluminium    |                               |           |  |
| Colour/Finish:       |            | Bl           | Black                         |           |  |
| No of Shelves:       |            | 0            |                               |           |  |
| Fixings Included:    |            | Ye           | S                             |           |  |
| Light Power Sou      | urce:      | Ma           | ains Supply                   |           |  |
| No of Lights:        |            | 2            |                               |           |  |
| Bulb Type:           |            |              | Led 6000K                     |           |  |
| Voltage:             |            | 12           |                               |           |  |
| Operation Method:    |            | Touch Sensor |                               |           |  |
| Bulb Watt:           |            | 21           |                               |           |  |
| Product Features:    |            | Demister     |                               |           |  |
| Illuminated:         |            | Ye           | S                             |           |  |