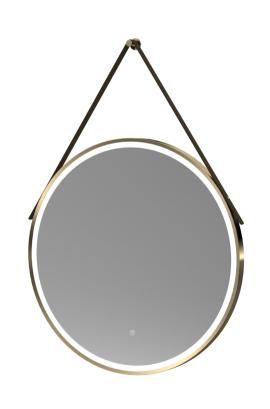

Sales Code: LQ722 Description: 800mm Round Illuminated Mirror

| <b>Product Dim</b>   | ensions     |              |                               |           |  |
|----------------------|-------------|--------------|-------------------------------|-----------|--|
| Height (mm):         |             | 80           | )                             |           |  |
| Width (mm):          |             | 80           | 800                           |           |  |
| Depth (mm):          |             | 40           |                               |           |  |
| Nett Weight (kg):    |             | 10           |                               |           |  |
| Packaging Di         | imensions   |              |                               |           |  |
| Height (mm):         |             | 10.          | 5                             |           |  |
| Width (mm):          |             |              | 900                           |           |  |
| Depth (mm):          |             |              | 900                           |           |  |
| Gross Weight (l      | (g):        | 10           |                               |           |  |
| Packaging Da         | ata         |              |                               |           |  |
| Box Colour:          |             | Bro          | Brown Cardboard Box - Printed |           |  |
| Box Qty:             |             | 1            |                               |           |  |
| Label Size:          |             |              | X                             |           |  |
| Label Colour:        |             |              |                               |           |  |
| Label Qty:           |             |              |                               |           |  |
| Outer Box D          | imensions ( | If Applicabl | e                             |           |  |
| Height (mm):         |             |              |                               |           |  |
| Width (mm):          |             |              |                               |           |  |
| Depth (mm):          |             |              |                               |           |  |
| Gross Weight (l      | (g):        |              |                               |           |  |
| Barcode:             |             |              | 5056462654379                 |           |  |
| <b>Product Deta</b>  | ils         |              |                               |           |  |
| Country of Origin:   |             | Ch           | China                         |           |  |
| Fitting Instruction: |             | No           |                               |           |  |
| Certification:       | CE:         | FSC: No      | WEEE: Yes                     | RoHS: Yes |  |
|                      | EMC: Yes    | LYD: Yes     | ECOMP:                        | ECIRC:    |  |
| Product Material:    |             | Alı          | uminium                       |           |  |
| Colour/Finish:       |             | Br           | Brushed Brass                 |           |  |
| No of Shelves:       |             | 0            |                               |           |  |
| Fixings Included:    |             | Ye           | S                             |           |  |
| Light Power Source:  |             | Ma           | Mains Supply                  |           |  |
| No of Lights:        |             | 2            | 2                             |           |  |
| Bulb Type:           |             | Le           | Led 6000K                     |           |  |
| Voltage:             |             | 12           | 12                            |           |  |
| Operation Method:    |             | То           | Touch Sensor                  |           |  |
| Bulb Watt:           |             | 21           |                               |           |  |
| Product Features:    |             | De           | mister                        |           |  |
| Illuminated:         |             | Ye           | S                             |           |  |