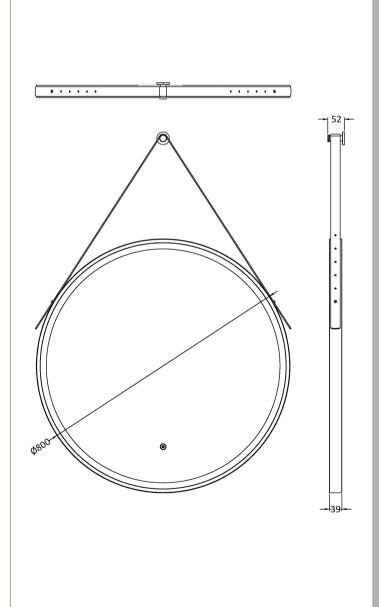

Sales Code: LQ722 Description: 800mm Round Illuminated Mirror

| <b>Product Dim</b>   | ensions     |              |                               |           |  |
|----------------------|-------------|--------------|-------------------------------|-----------|--|
| Height (mm):         |             | 80           | )                             |           |  |
| Width (mm):          |             | 80           | 800                           |           |  |
| Depth (mm):          |             | 40           |                               |           |  |
| Nett Weight (kg):    |             | 10           |                               |           |  |
| Packaging Di         | imensions   |              |                               |           |  |
| Height (mm):         |             | 10.          | 5                             |           |  |
| Width (mm):          |             |              | 900                           |           |  |
| Depth (mm):          |             |              | 900                           |           |  |
| Gross Weight (l      | (g):        | 10           |                               |           |  |
| Packaging Da         | ata         |              |                               |           |  |
| Box Colour:          |             | Bro          | Brown Cardboard Box - Printed |           |  |
| Box Qty:             |             | 1            |                               |           |  |
| Label Size:          |             |              | X                             |           |  |
| Label Colour:        |             |              |                               |           |  |
| Label Qty:           |             |              |                               |           |  |
| Outer Box D          | imensions ( | If Applicabl | e                             |           |  |
| Height (mm):         |             |              |                               |           |  |
| Width (mm):          |             |              |                               |           |  |
| Depth (mm):          |             |              |                               |           |  |
| Gross Weight (l      | (g):        |              |                               |           |  |
| Barcode:             |             |              | 5056462654379                 |           |  |
| <b>Product Deta</b>  | ils         |              |                               |           |  |
| Country of Origin:   |             | Ch           | China                         |           |  |
| Fitting Instruction: |             | No           |                               |           |  |
| Certification:       | CE:         | FSC: No      | WEEE: Yes                     | RoHS: Yes |  |
|                      | EMC: Yes    | LYD: Yes     | ECOMP:                        | ECIRC:    |  |
| Product Material:    |             | Alı          | uminium                       |           |  |
| Colour/Finish:       |             | Br           | Brushed Brass                 |           |  |
| No of Shelves:       |             | 0            |                               |           |  |
| Fixings Included:    |             | Ye           | S                             |           |  |
| Light Power Source:  |             | Ma           | Mains Supply                  |           |  |
| No of Lights:        |             | 2            | 2                             |           |  |
| Bulb Type:           |             | Le           | Led 6000K                     |           |  |
| Voltage:             |             | 12           | 12                            |           |  |
| Operation Method:    |             | То           | Touch Sensor                  |           |  |
| Bulb Watt:           |             | 21           |                               |           |  |
| Product Features:    |             | De           | mister                        |           |  |
| Illuminated:         |             | Ye           | S                             |           |  |