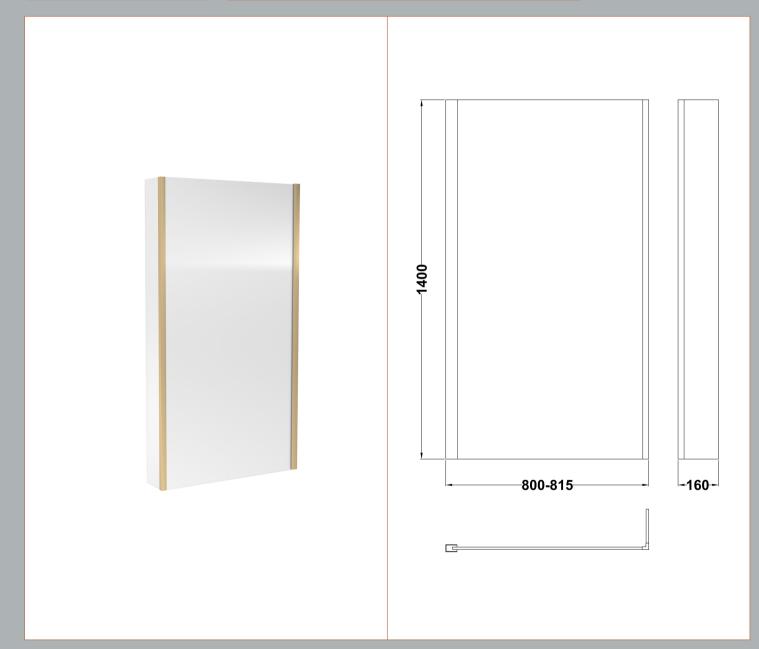

**Description:** Sq Fixed Screen, Fixed Return (6) Sales Code: NSBS28

| <b>Product Dimensions</b>            |                               |
|--------------------------------------|-------------------------------|
| Height (mm):                         | 1435                          |
| Width (mm):                          | 805                           |
| Depth (mm):                          | 38                            |
| Nett Weight (kg):                    | 18                            |
| Packaging Dimensions                 |                               |
| Height (mm):                         | 55                            |
| Width (mm):                          | 810                           |
| Length (mm):                         | 1460                          |
| Gross Weight (kg):                   | 18.7                          |
| Packaging Data                       |                               |
| Box Colour:                          | Brown Cardboard Box - Printed |
| Box Qty:                             | 1                             |
| Label Size:                          | 140 x 30                      |
| Label Colour:                        | Not Applicable                |
| Label Qty:                           | 0                             |
| Outer Box Dimensions (If Applicable) |                               |
| Height (mm):                         |                               |
| Width (mm):                          |                               |
| Depth (mm):                          |                               |
| Length (mm):                         |                               |
| Gross Weight (kg):                   |                               |
| Barcode:                             | 5056462694818                 |
| Product Details                      |                               |
| Country of Origin:                   | China                         |
| Fitting Instruction:                 | No                            |
| CE Approval:                         | Yes                           |
| Profile Material:                    | Aluminium                     |
| Profile Finish:                      | Brushed Brass                 |
| Adjustments (mm):                    | 800mm - 815mm                 |
| Entry Width (mm):                    | N/A                           |
| Swing In Dim (mm):                   | N/A                           |
| Swing Out Dim (mm):                  | N/A                           |
| Radius (mm):                         | Not Applicable                |
| Glass Thickness (mm):                | 6                             |
| Easy Fit:                            | No                            |
| Easy Clean:                          | No                            |
| Handle Style:                        | Not Applicable                |
| Handle Material:                     | Not Applicable                |
| Enclosure Design:                    | Frameless                     |
| Wheel Type:                          | Not Applicable                |
| Support Bar Included:                | Support Bar Not Included      |
| Extras:                              | None                          |