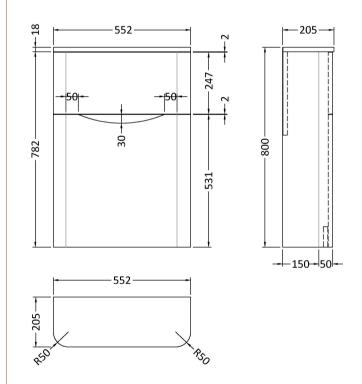

## TECHNICAL DATA SHEET

ROXOR

Sales Code: SML141

Description: 550 W.C Unit

| Product Dimensions         |                               |
|----------------------------|-------------------------------|
| Height (mm):               | 800                           |
| Width (mm):                | 550                           |
| Depth (mm):                | 205                           |
| Nett Weight (kg):          | 15.5                          |
| Packaging Dimensions       |                               |
| Height (mm):               | 880                           |
| Width (mm):                | 590                           |
| Depth (mm):                | 230                           |
| Gross Weight (kg):         | 16                            |
| Packaging Data             |                               |
| Box Colour:                | Brown Cardboard Box - Printed |
| Box Qty:                   | 1                             |
| Label Size:                | 100 x 50                      |
| Label Colour:              | White Label                   |
| Label Qty:                 | 2                             |
| Outer Box Dimensions (If A | Applicable)                   |
| Height (mm):               |                               |
| Width (mm):                |                               |
| Depth (mm):                |                               |
| Gross Weight (kg):         |                               |
| Barcode:                   | 5056462694719                 |
| Product Details            |                               |
| Country of Origin:         | China                         |
| Fitting Instruction:       | No                            |
| CE Certification:          | N/A                           |
| FSC Certified Materials:   | Yes                           |
| Colour:                    | Satin White                   |
| Construction Method:       | Cam & Wood Dowel              |
| Construction Type:         | Rigid                         |
| Cabinet Finish:            | MFC Painted Matt              |
| Fascia Finish:             | Mdf Painted Matt              |
| Cabinet Thickness (mm):    | 18                            |
| Fascia Thickness (mm):     | 18                            |
| Drawer Included:           | No                            |
| Drawer Type:               | Not Applicable                |
| No of Shelves:             | 0                             |
| Hinge Type:                | Not Applicable                |
| Hinge Included:            | No                            |
| Adjustable Legs:           | No                            |
| Fixings Included:          | Yes                           |
| Handle Style:              | Not Applicable                |
| Waste Shroud:              | No                            |
| Handle Included            | No                            |
| manule menudeu.            | 110                           |