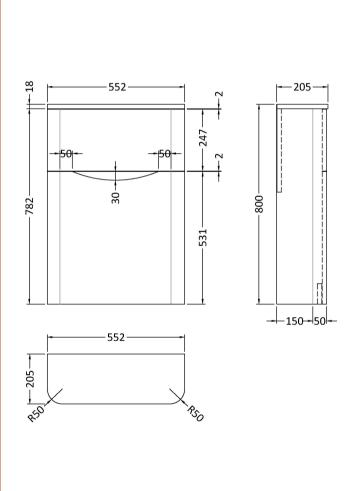

Sales Code: SML241 Description: 550 W.C Unit

| <b>Product Dimensions</b>  |                                       |
|----------------------------|---------------------------------------|
| Height (mm):               | 800                                   |
| Width (mm):                | 550                                   |
| Depth (mm):                | 205                                   |
| Nett Weight (kg):          | 15.5                                  |
| Packaging Dimensions       |                                       |
| Height (mm):               | 880                                   |
| Width (mm):                | 590                                   |
| Depth (mm):                | 230                                   |
| Gross Weight (kg):         | 16                                    |
| Packaging Data             |                                       |
| Box Colour:                | Brown Cardboard Box - Printed         |
| Box Qty:                   | 1                                     |
| Label Size:                | 100 x 50                              |
| Label Colour:              | White Label                           |
| Label Qty:                 | 2                                     |
| Outer Box Dimensions (If A | Applicable)                           |
| Height (mm):               | · · · · · · · · · · · · · · · · · · · |
| Width (mm):                |                                       |
| Depth (mm):                |                                       |
| Gross Weight (kg):         |                                       |
| Barcode:                   | 5056462694726                         |
| Product Details            |                                       |
| Country of Origin:         | China                                 |
| Fitting Instruction:       | No                                    |
| CE Certification:          | N/A                                   |
| FSC Certified Materials:   | Yes                                   |
| Colour:                    | Satin Grey                            |
| Construction Method:       | Cam & Wood Dowel                      |
| Construction Type:         | Rigid                                 |
| Cabinet Finish:            | MFC Painted Matt                      |
| Fascia Finish:             | Mdf Painted Matt                      |
| Cabinet Thickness (mm):    | 18                                    |
| Fascia Thickness (mm):     | 18                                    |
| Drawer Included:           | No                                    |
| Drawer Type:               | Not Applicable                        |
| No of Shelves:             | 0                                     |
| Hinge Type:                | Not Applicable                        |
| Hinge Included:            | No                                    |
| Adjustable Legs:           | No                                    |
| Fixings Included:          | Yes                                   |
| Handle Style:              | Not Applicable                        |
| Waste Shroud:              | No                                    |
| Handle Included:           | No                                    |
| Handle Type:               | Not Applicable                        |
|                            |                                       |