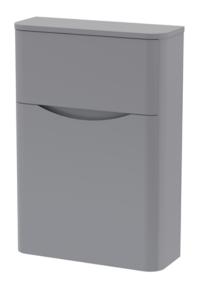

Sales Code: SML241 Description: 550 W.C Unit

| <b>Product Dimensions</b>  |                                       |
|----------------------------|---------------------------------------|
| Height (mm):               | 800                                   |
| Width (mm):                | 550                                   |
| Depth (mm):                | 205                                   |
| Nett Weight (kg):          | 15.5                                  |
| Packaging Dimensions       |                                       |
| Height (mm):               | 880                                   |
| Width (mm):                | 590                                   |
| Depth (mm):                | 230                                   |
| Gross Weight (kg):         | 16                                    |
| Packaging Data             |                                       |
| Box Colour:                | Brown Cardboard Box - Printed         |
| Box Qty:                   | 1                                     |
| Label Size:                | 100 x 50                              |
| Label Colour:              | White Label                           |
| Label Qty:                 | 2                                     |
| Outer Box Dimensions (If A | Applicable)                           |
| Height (mm):               | · · · · · · · · · · · · · · · · · · · |
| Width (mm):                |                                       |
| Depth (mm):                |                                       |
| Gross Weight (kg):         |                                       |
| Barcode:                   | 5056462694726                         |
| Product Details            |                                       |
| Country of Origin:         | China                                 |
| Fitting Instruction:       | No                                    |
| CE Certification:          | N/A                                   |
| FSC Certified Materials:   | Yes                                   |
| Colour:                    | Satin Grey                            |
| Construction Method:       | Cam & Wood Dowel                      |
| Construction Type:         | Rigid                                 |
| Cabinet Finish:            | MFC Painted Matt                      |
| Fascia Finish:             | Mdf Painted Matt                      |
| Cabinet Thickness (mm):    | 18                                    |
| Fascia Thickness (mm):     | 18                                    |
| Drawer Included:           | No                                    |
| Drawer Type:               | Not Applicable                        |
| No of Shelves:             | 0                                     |
| Hinge Type:                | Not Applicable                        |
| Hinge Included:            | No                                    |
| Adjustable Legs:           | No                                    |
| Fixings Included:          | Yes                                   |
| Handle Style:              | Not Applicable                        |
| Waste Shroud:              | No                                    |
| Handle Included:           | No                                    |
| Handle Type:               | Not Applicable                        |
|                            |                                       |