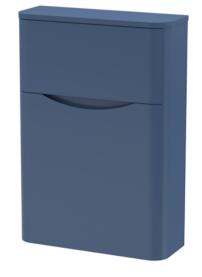

## TECHNICAL DATA SHEET

ROXOR

Sales Code: SML341

Description: 550 W.C Unit

| Product Dimensions          |                               |
|-----------------------------|-------------------------------|
| Height (mm):                | 800                           |
| Width (mm):                 | 550                           |
| Depth (mm):                 | 205                           |
| Nett Weight (kg):           | 15.5                          |
| Packaging Dimensions        |                               |
| Height (mm):                | 880                           |
| Width (mm):                 | 590                           |
| Depth (mm):                 | 230                           |
| Gross Weight (kg):          | 16                            |
| Packaging Data              |                               |
| Box Colour:                 | Brown Cardboard Box - Printed |
| Box Qty:                    | 1                             |
| Label Size:                 | 100 x 50                      |
| Label Colour:               | White Label                   |
| Label Oty:                  | 2                             |
| Outer Box Dimensions (If A  |                               |
|                             | applicable)                   |
| Height (mm):<br>Width (mm): |                               |
| Depth (mm):                 |                               |
| Gross Weight (kg):          |                               |
| Barcode:                    | 5056462694733                 |
| Product Details             | 3030102031133                 |
| Country of Origin:          | China                         |
| Fitting Instruction:        | No                            |
| CE Certification:           | N/A                           |
| FSC Certified Materials:    | Yes                           |
| Colour:                     | Satin Blue                    |
| Construction Method:        | Cam & Wood Dowel              |
| Construction Type:          | Rigid                         |
| Cabinet Finish:             | MFC Painted Matt              |
| Fascia Finish:              | Mdf Painted Matt              |
| Cabinet Thickness (mm):     | 18                            |
| Fascia Thickness (mm):      | 18                            |
| Drawer Included:            | No                            |
| Drawer Type:                | Not Applicable                |
| No of Shelves:              | 0                             |
| Hinge Type:                 | Not Applicable                |
| Hinge Included:             | No                            |
| Adjustable Legs:            | No                            |
| Fixings Included:           | Yes                           |
| Handle Style:               | Not Applicable                |
| Waste Shroud:               | No                            |
| Handle Included:            | No                            |
| Handle Type:                | Not Applicable                |
|                             |                               |