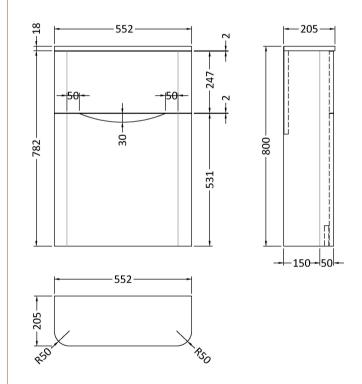

## TECHNICAL DATA SHEET

ROXOR

Sales Code: SML341

Description: 550 W.C Unit

| Product Dimensions          |                               |
|-----------------------------|-------------------------------|
| Height (mm):                | 800                           |
| Width (mm):                 | 550                           |
| Depth (mm):                 | 205                           |
| Nett Weight (kg):           | 15.5                          |
| Packaging Dimensions        |                               |
| Height (mm):                | 880                           |
| Width (mm):                 | 590                           |
| Depth (mm):                 | 230                           |
| Gross Weight (kg):          | 16                            |
| Packaging Data              |                               |
| Box Colour:                 | Brown Cardboard Box - Printed |
| Box Qty:                    | 1                             |
| Label Size:                 | 100 x 50                      |
| Label Colour:               | White Label                   |
| Label Oty:                  | 2                             |
| Outer Box Dimensions (If A  |                               |
|                             | applicable)                   |
| Height (mm):<br>Width (mm): |                               |
| Depth (mm):                 |                               |
| Gross Weight (kg):          |                               |
| Barcode:                    | 5056462694733                 |
| Product Details             | 3030102031133                 |
| Country of Origin:          | China                         |
| Fitting Instruction:        | No                            |
| CE Certification:           | N/A                           |
| FSC Certified Materials:    | Yes                           |
| Colour:                     | Satin Blue                    |
| Construction Method:        | Cam & Wood Dowel              |
| Construction Type:          | Rigid                         |
| Cabinet Finish:             | MFC Painted Matt              |
| Fascia Finish:              | Mdf Painted Matt              |
| Cabinet Thickness (mm):     | 18                            |
| Fascia Thickness (mm):      | 18                            |
| Drawer Included:            | No                            |
| Drawer Type:                | Not Applicable                |
| No of Shelves:              | 0                             |
| Hinge Type:                 | Not Applicable                |
| Hinge Included:             | No                            |
| Adjustable Legs:            | No                            |
| Fixings Included:           | Yes                           |
| Handle Style:               | Not Applicable                |
| Waste Shroud:               | No                            |
| Handle Included:            | No                            |
| Handle Type:                | Not Applicable                |
|                             |                               |