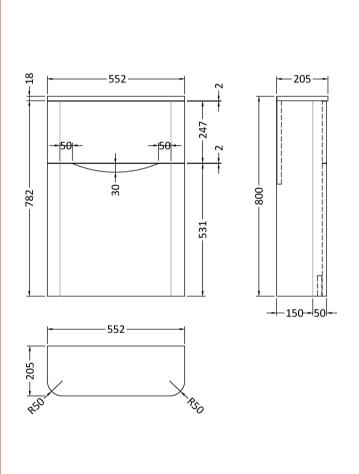

Sales Code: SML1441 Description: 550 W.C Unit

| <b>Product Dimensions</b> |                               |
|---------------------------|-------------------------------|
| Height (mm):              | 800                           |
| Width (mm):               | 550                           |
| Depth (mm):               | 205                           |
| Nett Weight (kg):         | 15.5                          |
| Packaging Dimensions      |                               |
| Height (mm):              | 880                           |
| Width (mm):               | 590                           |
| Depth (mm):               | 230                           |
| Gross Weight (kg):        | 16                            |
| Packaging Data            |                               |
| Box Colour:               | Brown Cardboard Box - Printed |
| Box Qty:                  | 1                             |
| Label Size:               | 100 x 50                      |
| Label Colour:             | White Label                   |
| Label Qty:                | 2                             |
| Outer Box Dimensions (If  | Applicable)                   |
| Height (mm):              | 11 /                          |
| Width (mm):               |                               |
| Depth (mm):               |                               |
| Gross Weight (kg):        |                               |
| Barcode:                  | 5056462694757                 |
| Product Details           |                               |
| Country of Origin:        | China                         |
| Fitting Instruction:      | No                            |
| CE Certification:         | N/A                           |
| FSC Certified Materials:  | Yes                           |
| Colour:                   | Satin Anthracite              |
| Construction Method:      | Cam & Wood Dowel              |
| Construction Type:        | Rigid                         |
| Cabinet Finish:           | MFC Painted Matt              |
| Fascia Finish:            | Mdf Painted Matt              |
| Cabinet Thickness (mm):   | 18                            |
| Fascia Thickness (mm):    | 18                            |
| Drawer Included:          | No                            |
| Drawer Type:              | Not Applicable                |
| No of Shelves:            | 0                             |
| Hinge Type:               | Not Applicable                |
| Hinge Included:           | No                            |
| Adjustable Legs:          | No                            |
| Fixings Included:         | Yes                           |
| Handle Style:             | Not Applicable                |
| Waste Shroud:             | No                            |
| Handle Included:          | No                            |