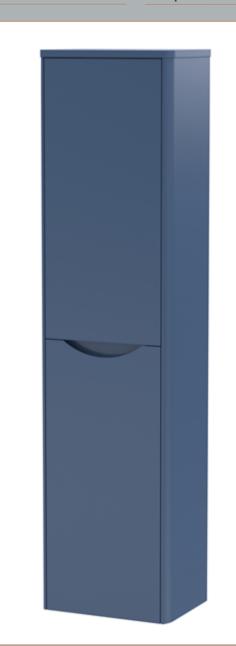

## TECHNICAL DATA SHEET

ROXOR

Description: Tall Wall Hung Unit

1392-

| Product Dimensions         |                               |
|----------------------------|-------------------------------|
| Height (mm):               | 1392                          |
| Width (mm):                | 356                           |
| Depth (mm):                | 253                           |
| Nett Weight (kg):          | 35.5                          |
| Packaging Dimensions       |                               |
| Height (mm):               | 1430                          |
| Width (mm):                | 390                           |
| Depth (mm):                | 290                           |
| Gross Weight (kg):         | 36                            |
| Packaging Data             |                               |
| Box Colour:                | Brown Cardboard Box - Printed |
| Box Qty:                   | 1                             |
| Label Size:                | 100 x 50                      |
| Label Colour:              | White Label                   |
| Label Oty:                 | 2                             |
| Outer Box Dimensions (If A | applicable)                   |
| Height (mm):               | FT                            |
| Width (mm):                |                               |
| Depth (mm):                |                               |
| Gross Weight (kg):         |                               |
| Barcode:                   | 5056462694788                 |
| Product Details            |                               |
| Country of Origin:         | China                         |
| Fitting Instruction:       | No                            |
| CE Certification:          | N/A                           |
| FSC Certified Materials:   | Yes                           |
| Colour:                    | Satin Blue                    |
| Construction Method:       | Cam & Wood Dowel              |
| Construction Type:         | Rigid                         |
| Cabinet Finish:            | MFC Painted Matt              |
| Fascia Finish:             | Mdf Painted Matt              |
| Cabinet Thickness (mm):    | 18                            |
| Fascia Thickness (mm):     | 18                            |
| Drawer Included:           | No                            |
| Drawer Type:               | Not Applicable                |
| No of Shelves:             | 3                             |
| Hinge Type:                | 95 Degree Clip-On Soft Close  |
| Hinge Included:            | Yes                           |
| Adjustable Legs:           | No                            |
| Fixings Included:          | Yes                           |
| Handle Style:              | Contemporary                  |
| Waste Shroud:              | No                            |
| Handle Included:           | Yes                           |
| Handle Type:               | Inset                         |
|                            |                               |