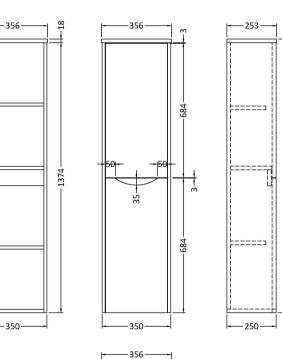

## TECHNICAL DATA SHEET

ROXOR

Description: Tall Wall Hung Unit

1392-

| Product Dimensions         |                               |
|----------------------------|-------------------------------|
| Height (mm):               | 1392                          |
| Width (mm):                | 356                           |
| Depth (mm):                | 253                           |
| Nett Weight (kg):          | 35.5                          |
| Packaging Dimensions       |                               |
| Height (mm):               | 1430                          |
| Width (mm):                | 390                           |
| Depth (mm):                | 290                           |
| Gross Weight (kg):         | 36                            |
| Packaging Data             |                               |
| Box Colour:                | Brown Cardboard Box - Printed |
| Box Qty:                   | 1                             |
| Label Size:                | 100 x 50                      |
| Label Colour:              | White Label                   |
| Label Oty:                 | 2                             |
| Outer Box Dimensions (If A | applicable)                   |
| Height (mm):               | FT                            |
| Width (mm):                |                               |
| Depth (mm):                |                               |
| Gross Weight (kg):         |                               |
| Barcode:                   | 5056462694788                 |
| Product Details            |                               |
| Country of Origin:         | China                         |
| Fitting Instruction:       | No                            |
| CE Certification:          | N/A                           |
| FSC Certified Materials:   | Yes                           |
| Colour:                    | Satin Blue                    |
| Construction Method:       | Cam & Wood Dowel              |
| Construction Type:         | Rigid                         |
| Cabinet Finish:            | MFC Painted Matt              |
| Fascia Finish:             | Mdf Painted Matt              |
| Cabinet Thickness (mm):    | 18                            |
| Fascia Thickness (mm):     | 18                            |
| Drawer Included:           | No                            |
| Drawer Type:               | Not Applicable                |
| No of Shelves:             | 3                             |
| Hinge Type:                | 95 Degree Clip-On Soft Close  |
| Hinge Included:            | Yes                           |
| Adjustable Legs:           | No                            |
| Fixings Included:          | Yes                           |
| Handle Style:              | Contemporary                  |
| Waste Shroud:              | No                            |
| Handle Included:           | Yes                           |
| Handle Type:               | Inset                         |
|                            |                               |