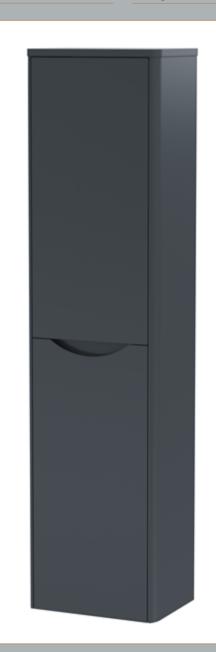

## TECHNICAL DATA SHEET

ROXOR

| Product Dimensions         |                               |
|----------------------------|-------------------------------|
| Height (mm):               | 1392                          |
| Width (mm):                | 356                           |
| Depth (mm):                | 253                           |
| Nett Weight (kg):          | 35.5                          |
| Packaging Dimensions       |                               |
| Height (mm):               | 1430                          |
| Width (mm):                | 390                           |
| Depth (mm):                | 290                           |
| Gross Weight (kg):         | 36                            |
| Packaging Data             |                               |
| Box Colour:                | Brown Cardboard Box - Printed |
| Box Qty:                   | 1                             |
| Label Size:                | 100 x 50                      |
| Label Colour:              | White Label                   |
| Label Qty:                 | 2                             |
| Outer Box Dimensions (If A | Applicable)                   |
| Height (mm):               | ** /                          |
| Width (mm):                |                               |
| Depth (mm):                |                               |
| Gross Weight (kg):         |                               |
| Barcode:                   | 5056462694801                 |
| Product Details            |                               |
| Country of Origin:         | China                         |
| Fitting Instruction:       | No                            |
| CE Certification:          | N/A                           |
| FSC Certified Materials:   | Yes                           |
| Colour:                    | Satin Anthracite              |
| Construction Method:       | Cam & Wood Dowel              |
| Construction Type:         | Rigid                         |
| Cabinet Finish:            | MFC Painted Matt              |
| Fascia Finish:             | Mdf Painted Matt              |
| Cabinet Thickness (mm):    | 18                            |
| Fascia Thickness (mm):     | 18                            |
| Drawer Included:           | No                            |
| Drawer Type:               | Not Applicable                |
| No of Shelves:             | 3                             |
| Hinge Type:                | 95 Degree Clip-On Soft Close  |
| Hinge Included:            | Yes                           |
| Adjustable Legs:           | No                            |
| Fixings Included:          | Yes                           |
| Handle Style:              | Contemporary                  |
| Waste Shroud:              | No                            |
| Handle Included:           | Yes                           |
| Handle Type:               | Inset                         |
|                            |                               |