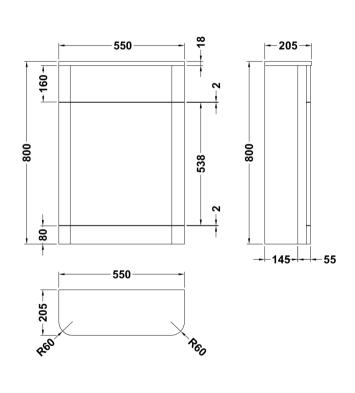

Sales Code: PMP841 Description: 550 W.C. Unit (800X550x200)

| <b>Product Dimensions</b>  |                                   |
|----------------------------|-----------------------------------|
| Height (mm):               | 800                               |
| Width (mm):                | 550                               |
| Depth (mm):                | 205                               |
| Nett Weight (kg):          | 16                                |
| Packaging Dimensions       |                                   |
| Height (mm):               | 230                               |
| Width (mm):                | 590                               |
| Depth (mm):                | 880                               |
| Gross Weight (kg):         | 16                                |
| Packaging Data             |                                   |
| Box Colour:                | Brown Cardboard Box - Printed     |
| Box Qty:                   | 1                                 |
| Label Size:                | 100 x 50                          |
| Label Colour:              | White Label                       |
| Label Qty:                 | 2                                 |
| Outer Box Dimensions (If A | Applicable)                       |
| Height (mm):               |                                   |
| Width (mm):                |                                   |
| Depth (mm):                |                                   |
| Gross Weight (kg):         |                                   |
| Barcode:                   | 5056462618678                     |
| Product Details            |                                   |
| Country of Origin:         | China                             |
| Fitting Instruction:       | No                                |
| CE Certification:          | N/A                               |
| FSC Certified Materials:   | Yes                               |
| Colour:                    | Satin Green                       |
| Construction Method:       | Cam & Wood Dowel                  |
| Construction Type:         | Rigid                             |
| Cabinet Finish:            | MFC Smooth Matt, MFC Painted Matt |
| Fascia Finish:             | Mdf Painted Matt                  |
| Cabinet Thickness (mm):    | 18                                |
| Fascia Thickness (mm):     | 18                                |
| Drawer Included:           | No                                |
| Drawer Type:               | Not Applicable                    |
| No of Shelves:             | 0                                 |
| Hinge Type:                | Not Applicable                    |
| Hinge Included:            | No                                |
| Adjustable Legs:           | No                                |
| Fixings Included:          | No                                |
| Handle Style:              | Not Applicable                    |
| Waste Shroud:              | No                                |
| Handle Included:           | No                                |
| Handle Type:               | Not Applicable                    |