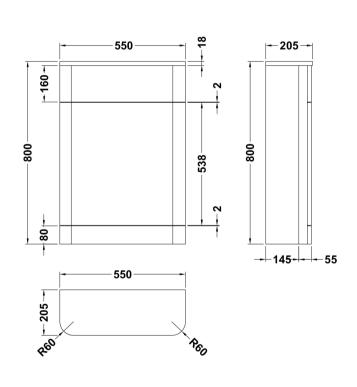

Sales Code: PMP1441 Description: 550 W.C. Unit (800X550x200)

| <b>Product Dimensions</b>  |                                   |
|----------------------------|-----------------------------------|
| Height (mm):               | 800                               |
| Width (mm):                | 550                               |
| Depth (mm):                | 205                               |
| Nett Weight (kg):          | 16                                |
| Packaging Dimensions       |                                   |
| Height (mm):               | 230                               |
| Width (mm):                | 590                               |
| Depth (mm):                | 880                               |
| Gross Weight (kg):         | 16                                |
| Packaging Data             |                                   |
| Box Colour:                | Brown Cardboard Box - Printed     |
| Box Qty:                   | 1                                 |
| Label Size:                | 100 x 50                          |
| Label Colour:              | White Label                       |
| Label Oty:                 | 2                                 |
| Outer Box Dimensions (If A | nnlicable)                        |
| Height (mm):               | PF                                |
| Width (mm):                |                                   |
| Depth (mm):                |                                   |
| Gross Weight (kg):         |                                   |
| Barcode:                   | 5056462618685                     |
| Product Details            |                                   |
| Country of Origin:         | China                             |
| Fitting Instruction:       | No                                |
| CE Certification:          | N/A                               |
| FSC Certified Materials:   | Yes                               |
| Colour:                    | Satin Anthracite                  |
| Construction Method:       | Cam & Wood Dowel                  |
| Construction Type:         | Rigid                             |
| Cabinet Finish:            | MFC Smooth Matt, MFC Painted Matt |
| Fascia Finish:             | Mdf Painted Matt                  |
| Cabinet Thickness (mm):    | 18                                |
| Fascia Thickness (mm):     | 18                                |
| Drawer Included:           | No                                |
| Drawer Type:               | Not Applicable                    |
| No of Shelves:             | 0                                 |
| Hinge Type:                | Not Applicable                    |
| Hinge Included:            | No                                |
| Adjustable Legs:           | No                                |
| Fixings Included:          | No                                |
| Handle Style:              | Not Applicable                    |
| Waste Shroud:              | No                                |
| Handle Included:           | No                                |
| Handle Type:               | Not Applicable                    |
|                            |                                   |