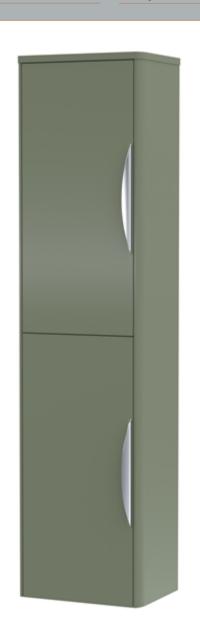

## FURNITURE

Sales Code: PMP863

**Description:** Tall Wall Hung Unit (1400X350x250)

| Product Dimensions         | 1000                          |
|----------------------------|-------------------------------|
| Height (mm):               | 1399                          |
| Width (mm):                | 356                           |
| Depth (mm):                | 253                           |
| Nett Weight (kg):          | 36                            |
| Packaging Dimensions       |                               |
| Height (mm):               | 290                           |
| Width (mm):                | 390                           |
| Depth (mm):                | 1230                          |
| Gross Weight (kg):         | 36                            |
| Packaging Data             |                               |
| Box Colour:                | Brown Cardboard Box - Printed |
| Box Qty:                   | 1                             |
| Label Size:                | 100 x 50                      |
| Label Colour:              | White Label                   |
| Label Qty:                 | 2                             |
| Outer Box Dimensions (If A | Applicable)                   |
| Height (mm):               |                               |
| Width (mm):                |                               |
| Depth (mm):                |                               |
| Gross Weight (kg):         |                               |
| Barcode:                   | 5056462618692                 |
| Product Details            |                               |
| Country of Origin:         | China                         |
| Fitting Instruction:       | No                            |
| CE Certification:          | N/A                           |
| FSC Certified Materials:   | Yes                           |
| Colour:                    | Satin Green                   |
| Construction Method:       | Cam & Wood Dowel              |
| Construction Type:         | Rigid                         |
| Cabinet Finish:            | MFC Painted Matt              |
| Fascia Finish:             | Mdf Painted Matt              |
| Cabinet Thickness (mm):    | 18                            |
| Fascia Thickness (mm):     | 18                            |
| Drawer Included:           | No                            |
| Drawer Type:               | Not Applicable                |
| No of Shelves:             | 3                             |
| Hinge Type:                | 95 Degree Clip-On Soft Close  |
| Hinge Included:            | Yes                           |
| Adjustable Legs:           | No                            |
| Fixings Included:          | Yes                           |
| Handle Style:              | Contemporary                  |
| Waste Shroud:              | No                            |
| Handle Included:           | Yes                           |
| Handle Type:               | Cup                           |