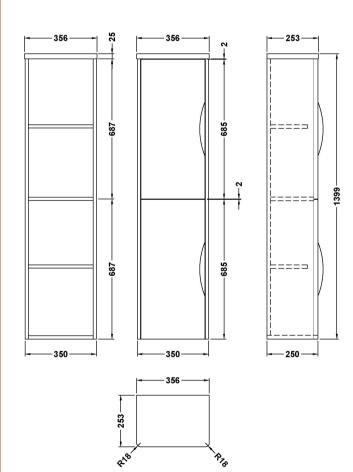

## FURNITURE

Sales Code: PMP863

**Description:** Tall Wall Hung Unit (1400X350x250)

| Product Dimensions         | 1000                          |
|----------------------------|-------------------------------|
| Height (mm):               | 1399                          |
| Width (mm):                | 356                           |
| Depth (mm):                | 253                           |
| Nett Weight (kg):          | 36                            |
| Packaging Dimensions       |                               |
| Height (mm):               | 290                           |
| Width (mm):                | 390                           |
| Depth (mm):                | 1230                          |
| Gross Weight (kg):         | 36                            |
| Packaging Data             |                               |
| Box Colour:                | Brown Cardboard Box - Printed |
| Box Qty:                   | 1                             |
| Label Size:                | 100 x 50                      |
| Label Colour:              | White Label                   |
| Label Qty:                 | 2                             |
| Outer Box Dimensions (If A | Applicable)                   |
| Height (mm):               |                               |
| Width (mm):                |                               |
| Depth (mm):                |                               |
| Gross Weight (kg):         |                               |
| Barcode:                   | 5056462618692                 |
| Product Details            |                               |
| Country of Origin:         | China                         |
| Fitting Instruction:       | No                            |
| CE Certification:          | N/A                           |
| FSC Certified Materials:   | Yes                           |
| Colour:                    | Satin Green                   |
| Construction Method:       | Cam & Wood Dowel              |
| Construction Type:         | Rigid                         |
| Cabinet Finish:            | MFC Painted Matt              |
| Fascia Finish:             | Mdf Painted Matt              |
| Cabinet Thickness (mm):    | 18                            |
| Fascia Thickness (mm):     | 18                            |
| Drawer Included:           | No                            |
| Drawer Type:               | Not Applicable                |
| No of Shelves:             | 3                             |
| Hinge Type:                | 95 Degree Clip-On Soft Close  |
| Hinge Included:            | Yes                           |
| Adjustable Legs:           | No                            |
| Fixings Included:          | Yes                           |
| Handle Style:              | Contemporary                  |
| Waste Shroud:              | No                            |
| Handle Included:           | Yes                           |
| Handle Type:               | Cup                           |