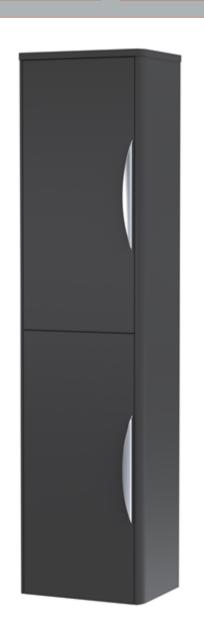

## FURNITURE

Sales Code: PMP1463

**Description:** Tall Wall Hung Unit (1400X350x250)

| leight (mm):                   | 1399                          |
|--------------------------------|-------------------------------|
| Width (mm):                    | 356                           |
| Depth (mm):                    | 253                           |
| Nett Weight (kg):              | 36                            |
|                                | 30                            |
| Packaging Dimensions           |                               |
| Height (mm):                   | 290                           |
| Width (mm):                    | 390                           |
| Depth (mm):                    | 1230                          |
| Gross Weight (kg):             | 36                            |
| Packaging Data                 |                               |
| Box Colour:                    | Brown Cardboard Box - Printed |
| Box Qty:                       | 1                             |
| Label Size:                    | 100 x 50                      |
| Label Colour:                  | White Label                   |
| Label Qty:                     | 2                             |
| Outer Box Dimensions (If       | Applicable)                   |
| leight (mm):                   |                               |
| Width (mm):                    |                               |
| Depth (mm):                    |                               |
| Gross Weight (kg):             |                               |
| Barcode:                       | 5056462618708                 |
| Product Details                |                               |
| Country of Origin:             | China                         |
| Fitting Instruction:           | No                            |
| CE Certification:              | N/A                           |
| SC Certified Materials:        | Yes                           |
| Colour:                        | Satin Anthracite              |
| Construction Method:           | Cam & Wood Dowel              |
| Construction Type:             | Rigid                         |
| Cabinet Finish:                | MFC Painted Matt              |
| Fascia Finish:                 | Mdf Painted Matt              |
| Cabinet Thickness (mm):        | 18                            |
| Fascia Thickness (mm):         | 18                            |
| Drawer Included:               | No                            |
| Drawer Type:                   | Not Applicable                |
| No of Shelves:                 | 3                             |
| Hinge Type:                    | 95 Degree Clip-On Soft Close  |
| Hinge Included:                | Yes                           |
| Adjustable Legs:               | No                            |
| Fixings Included:              | Yes                           |
| Handle Style:                  | Contemporary                  |
| Mandle Style:<br>Waste Shroud: | No                            |
| Handle Included:               | Yes                           |
| Handle Type:                   | Cup                           |