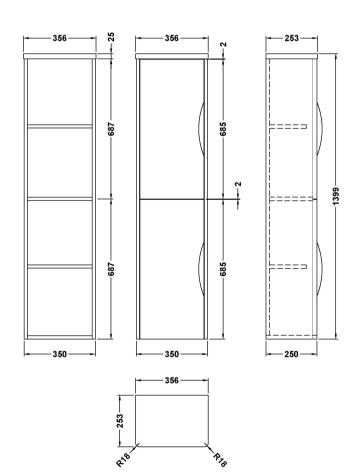

## FURNITURE

Sales Code: PMP1463

**Description:** Tall Wall Hung Unit (1400X350x250)

| leight (mm):                   | 1399                          |
|--------------------------------|-------------------------------|
| Width (mm):                    | 356                           |
| Depth (mm):                    | 253                           |
| Nett Weight (kg):              | 36                            |
|                                | 30                            |
| Packaging Dimensions           |                               |
| Height (mm):                   | 290                           |
| Width (mm):                    | 390                           |
| Depth (mm):                    | 1230                          |
| Gross Weight (kg):             | 36                            |
| Packaging Data                 |                               |
| Box Colour:                    | Brown Cardboard Box - Printed |
| Box Qty:                       | 1                             |
| Label Size:                    | 100 x 50                      |
| Label Colour:                  | White Label                   |
| Label Qty:                     | 2                             |
| Outer Box Dimensions (If       | Applicable)                   |
| leight (mm):                   |                               |
| Width (mm):                    |                               |
| Depth (mm):                    |                               |
| Gross Weight (kg):             |                               |
| Barcode:                       | 5056462618708                 |
| Product Details                |                               |
| Country of Origin:             | China                         |
| Fitting Instruction:           | No                            |
| CE Certification:              | N/A                           |
| SC Certified Materials:        | Yes                           |
| Colour:                        | Satin Anthracite              |
| Construction Method:           | Cam & Wood Dowel              |
| Construction Type:             | Rigid                         |
| Cabinet Finish:                | MFC Painted Matt              |
| Fascia Finish:                 | Mdf Painted Matt              |
| Cabinet Thickness (mm):        | 18                            |
| Fascia Thickness (mm):         | 18                            |
| Drawer Included:               | No                            |
| Drawer Type:                   | Not Applicable                |
| No of Shelves:                 | 3                             |
| Hinge Type:                    | 95 Degree Clip-On Soft Close  |
| Hinge Included:                | Yes                           |
| Adjustable Legs:               | No                            |
| Fixings Included:              | Yes                           |
| Handle Style:                  | Contemporary                  |
| Mandle Style:<br>Waste Shroud: | No                            |
| Handle Included:               | Yes                           |
| Handle Type:                   | Cup                           |